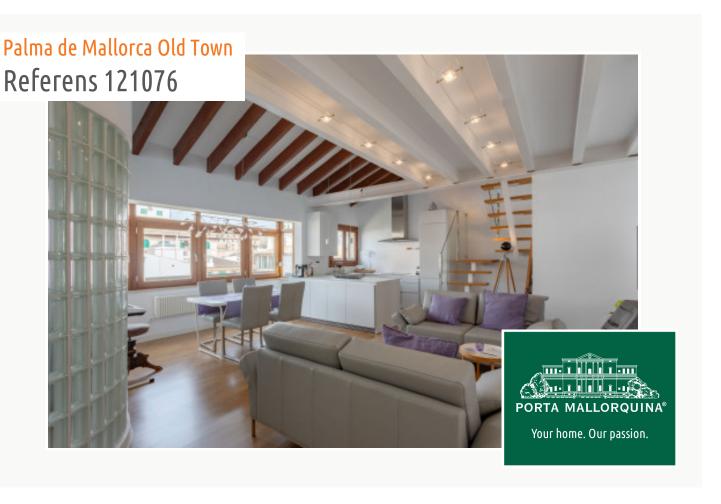

The 13,00 sqm private roof terrace offers the perfect synthesis of peace and serenity. The view over the rooftops of Palma's old town makes hearts beat faster.

On a constructed living area of 80.00 sqm, the penthouse flat offers 2 bedrooms, 2 bathrooms (one of them en suite), an open-plan living and dining area with integrated Bulthaup kitchen and an 8.00 sqm gallery with space for further design options.

The flat impresses with its classic-modern living style. The impressive ceiling height in combination with Mallorcan wooden beams create a perfect symbiosis.

Further features include: Air conditioning hot/cold, electric radiators, fireplace, underfloor heating in the main bathroom, as well as bathroom radiators.