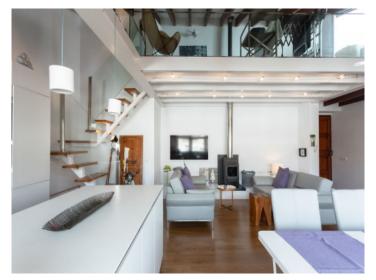

The 13,00 sqm private roof terrace offers the perfect synthesis of peace and serenity. The view over the rooftops of Palma's old town makes hearts beat faster.

On a constructed living area of 80.00 sqm, the penthouse flat offers 2 bedrooms, 2 bathrooms (one of them en suite), an open-plan living and dining area with integrated Bulthaup kitchen and an 8.00 sqm gallery with space for further design options.

The flat impresses with its classic-modern living style. The impressive ceiling height in combination with Mallorcan wooden beams create a perfect symbiosis.

Further features include: Air conditioning hot/cold, electric radiators, fireplace, underfloor heating in the main bathroom, as well as bathroom radiators.