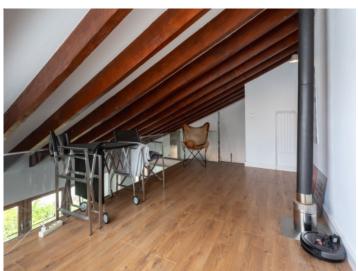

The 13,00 sqm private roof terrace offers the perfect synthesis of peace and serenity. The view over the rooftops of Palma's old town makes hearts beat faster.

On a constructed living area of 80.00 sqm, the penthouse flat offers 2 bedrooms, 2 bathrooms (one of them en suite), an open-plan living and dining area with integrated Bulthaup kitchen and an 8.00 sqm gallery with space for further design options.

The flat impresses with its classic-modern living style. The impressive ceiling height in combination with Mallorcan wooden beams create a perfect symbiosis.

Further features include: Air conditioning hot/cold, electric radiators, fireplace, underfloor heating in the main bathroom, as well as bathroom radiators.