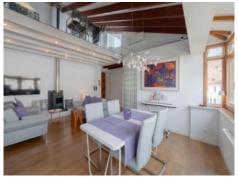

The 13,00 sqm private roof terrace offers the perfect synthesis of peace and serenity. The view over the rooftops of Palma's old town makes hearts beat faster.

On a constructed living area of 80.00 sqm, the penthouse flat offers 2 bedrooms, 2 bathrooms (one of them en suite), an open-plan living and dining area with integrated Bulthaup kitchen and an 8.00 sqm gallery with space for further design options.

The flat impresses with its classic-modern living style. The impressive ceiling height in combination with Mallorcan wooden beams create a perfect symbiosis.

Further features include: Air conditioning hot/cold, electric radiators, fireplace, underfloor heating in the main bathroom, as well as bathroom radiators.