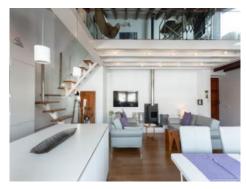

The 13,00 sqm private roof terrace offers the perfect synthesis of peace and serenity. The view over the rooftops of Palma's old town makes hearts beat faster.

On a constructed living area of 80.00 sqm, the penthouse flat offers 2 bedrooms, 2 bathrooms (one of them en suite), an open-plan living and dining area with integrated Bulthaup kitchen and an 8.00 sqm gallery with space for further design options.

The flat impresses with its classic-modern living style. The impressive ceiling height in combination with Mallorcan wooden beams create a perfect symbiosis.

Further features include: Air conditioning hot/cold, electric radiators, fireplace, underfloor heating in the main bathroom, as well as bathroom radiators.