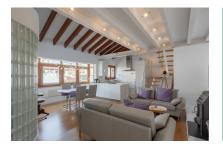

The 13,00 sqm private roof terrace offers the perfect synthesis of peace and serenity. The view over the rooftops of Palma's old town makes hearts beat faster.

On a constructed living area of 80.00 sqm, the penthouse flat offers 2 bedrooms, 2 bathrooms (one of them en suite), an open-plan living and dining area with integrated Bulthaup kitchen and an 8.00 sqm gallery with space for further design options.

The flat impresses with its classic-modern living style. The impressive ceiling height in combination with Mallorcan wooden beams create a perfect symbiosis.

Further features include: Air conditioning hot/cold, electric radiators, fireplace, underfloor heating in the main bathroom, as well as bathroom radiators.