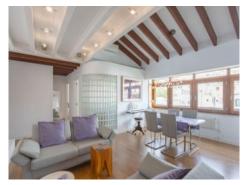

The 13,00 sqm private roof terrace offers the perfect synthesis of peace and serenity. The view over the rooftops of Palma's old town makes hearts beat faster.

On a constructed living area of 80.00 sqm, the penthouse flat offers 2 bedrooms, 2 bathrooms (one of them en suite), an open-plan living and dining area with integrated Bulthaup kitchen and an 8.00 sqm gallery with space for further design options.

The flat impresses with its classic-modern living style. The impressive ceiling height in combination with Mallorcan wooden beams create a perfect symbiosis.

Further features include: Air conditioning hot/cold, electric radiators, fireplace, underfloor heating in the main bathroom, as well as bathroom radiators.