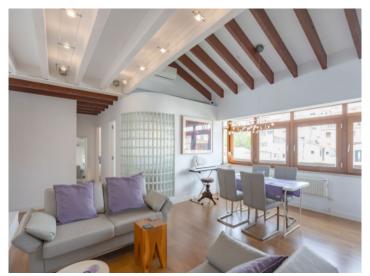

The 13,00 sqm private roof terrace offers the perfect synthesis of peace and serenity. The view over the rooftops of Palma's old town makes hearts beat faster.

On a constructed living area of 80.00 sqm, the penthouse flat offers 2 bedrooms, 2 bathrooms (one of them en suite), an open-plan living and dining area with integrated Bulthaup kitchen and an 8.00 sqm gallery with space for further design options.

The flat impresses with its classic-modern living style. The impressive ceiling height in combination with Mallorcan wooden beams create a perfect symbiosis.

Further features include: Air conditioning hot/cold, electric radiators, fireplace, underfloor heating in the main bathroom, as well as bathroom radiators.