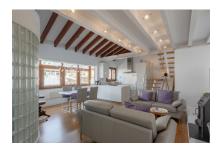

The 13,00 sqm private roof terrace offers the perfect synthesis of peace and serenity. The view over the rooftops of Palma's old town makes hearts beat faster.

On a constructed living area of 80.00 sqm, the penthouse flat offers 2 bedrooms, 2 bathrooms (one of them en suite), an open-plan living and dining area with integrated Bulthaup kitchen and an 8.00 sqm gallery with space for further design options.

The flat impresses with its classic-modern living style. The impressive ceiling height in combination with Mallorcan wooden beams create a perfect symbiosis.

Further features include: Air conditioning hot/cold, electric radiators, fireplace, underfloor heating in the main bathroom, as well as bathroom radiators.