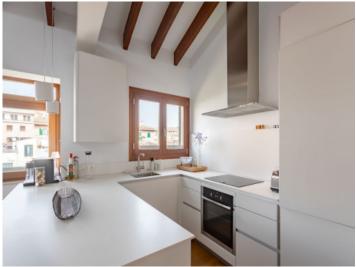

The 13,00 sqm private roof terrace offers the perfect synthesis of peace and serenity. The view over the rooftops of Palma's old town makes hearts beat faster.

On a constructed living area of 80.00 sqm, the penthouse flat offers 2 bedrooms, 2 bathrooms (one of them en suite), an open-plan living and dining area with integrated Bulthaup kitchen and an 8.00 sqm gallery with space for further design options.