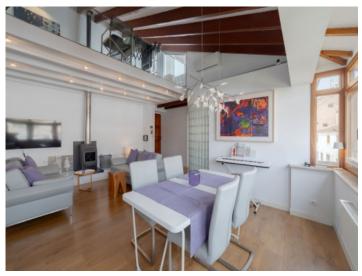

The 13,00 sqm private roof terrace offers the perfect synthesis of peace and serenity. The view over the rooftops of Palma's old town makes hearts beat faster.

On a constructed living area of 80.00 sqm, the penthouse flat offers 2 bedrooms, 2 bathrooms (one of them en suite), an open-plan living and dining area with integrated Bulthaup kitchen and an 8.00 sqm gallery with space for further design options.

The flat impresses with its classic-modern living style. The impressive ceiling height in combination with Mallorcan wooden beams create a perfect symbiosis.

Further features include: Air conditioning hot/cold, electric radiators, fireplace, underfloor heating in the main bathroom, as well as bathroom radiators.