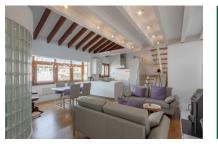

The 13,00 sqm private roof terrace offers the perfect synthesis of peace and serenity. The view over the rooftops of Palma's old town makes hearts beat faster.

On a constructed living area of 80.00 sqm, the penthouse flat offers 2 bedrooms, 2 bathrooms (one of them en suite), an open-plan living and dining area with integrated Bulthaup kitchen and an 8.00 sqm gallery with space for further design options.

The flat impresses with its classic-modern living style. The impressive ceiling height in combination with Mallorcan wooden beams create a perfect symbiosis.

Further features include: Air conditioning hot/cold, electric radiators, fireplace, underfloor heating in the main bathroom, as well as bathroom radiators.