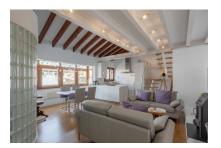

The 13,00 sqm private roof terrace offers the perfect synthesis of peace and serenity. The view over the rooftops of Palma's old town makes hearts beat faster.

On a constructed living area of 80.00 sqm, the penthouse flat offers 2 bedrooms, 2 bathrooms (one of them en suite), an open-plan living and dining area with integrated Bulthaup kitchen and an 8.00 sqm gallery with space for further design options.

The flat impresses with its classic-modern living style. The impressive ceiling height in combination with Mallorcan wooden beams create a perfect symbiosis.

Further features include: Air conditioning hot/cold, electric radiators, fireplace, underfloor heating in the main bathroom, as well as bathroom radiators.