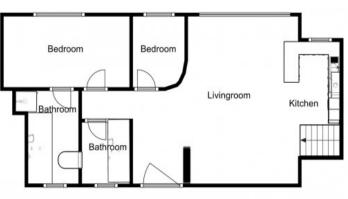

The 13,00 sqm private roof terrace offers the perfect synthesis of peace and serenity. The view over the rooftops of Palma's old town makes hearts beat faster.

On a constructed living area of 80.00 sqm, the penthouse flat offers 2 bedrooms, 2 bathrooms (one of them en suite), an open-plan living and dining area with integrated Bulthaup kitchen and an 8.00 sqm gallery with space for further design options.