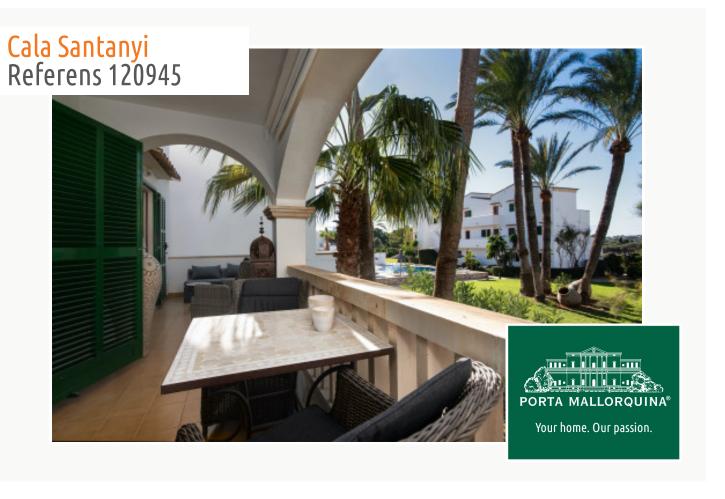

### **Detaljer:**

This south-facing, first-floor apartment is situated around a 3 minutes walk from the wonderful, fine-sandy beach of Cala Santanyi. Its balcony provides views of the sophisticated, well-maintained residential complex with its spacious palm-garden and pool landscape.

A special feature of the property is provided by an approx. 15 sqm balcony, a part of which is a covered loggia, and an open sunbathing area with awning. Truly the perfect place to relax and enjoy convivial time on the comfortable lounge-furniture with family and friends.

#### Further features include:

- -modern square tiles
- -large floor-to-ceiling sliding doors
- -all exterior doors and windows with mosquito protection
- -electric heating
- -ceiling fans
- -fully-equipped kitchen with granite work surfaces and appliances
- -washing machine/drier
- -flexible weather protection in the loggia area