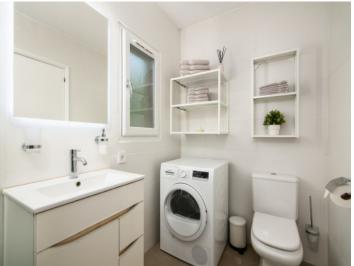

#### Further features include:

- -modern square tiles
- -large floor-to-ceiling sliding doors
- -all exterior doors and windows with mosquito protection
- -electric heating
- -ceiling fans
- -fully-equipped kitchen with granite work surfaces and appliances
- -washing machine/drier
- -flexible weather protection in the loggia area