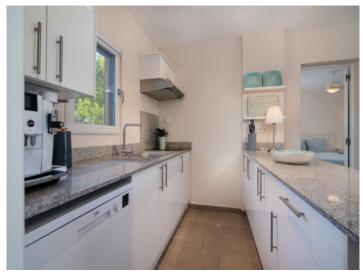

Its living space of 44 sqm consists of a large bedroom with bathroom en suite and windows allowing the entry of ample natural light. The high-quality, Mediterranean-style living/dining/kitchen area with Asian features is very attractively distributed, and provides a comfort which leaves no wishes unfulfilled.

#### Further features include:

- -modern square tiles
- -large floor-to-ceiling sliding doors
- -all exterior doors and windows with mosquito protection
- -electric heating
- -ceiling fans
- -fully-equipped kitchen with granite work surfaces and appliances
- -washing machine/drier
- -flexible weather protection in the loggia area