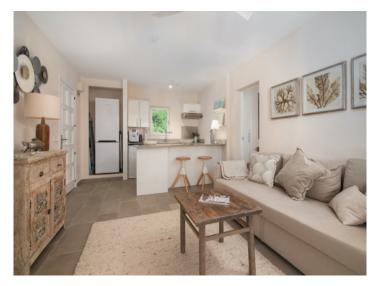

Its living space of 44 sqm consists of a large bedroom with bathroom en suite and windows allowing the entry of ample natural light. The high-quality, Mediterranean-style living/dining/kitchen area with Asian features is very attractively distributed, and provides a comfort which leaves no wishes unfulfilled.

#### Further features include:

- -modern square tiles
- -large floor-to-ceiling sliding doors
- -all exterior doors and windows with mosquito protection
- -electric heating
- -ceiling fans
- -fully-equipped kitchen with granite work surfaces and appliances
- -washing machine/drier
- -flexible weather protection in the loggia area