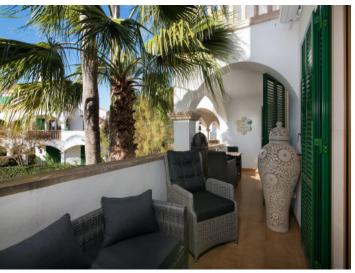

A special feature of the property is provided by an approx. 15 sqm balcony, a part of which is a covered loggia, and an open sunbathing area with awning. Truly the perfect place to relax and enjoy convivial time on the comfortable lounge-furniture with family and friends.