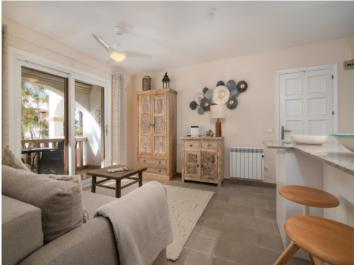

Its living space of 44 sqm consists of a large bedroom with bathroom en suite and windows allowing the entry of ample natural light. The high-quality, Mediterranean-style living/dining/kitchen area with Asian features is very attractively distributed, and provides a comfort which leaves no wishes unfulfilled.

#### Further features include:

- -modern square tiles
- -large floor-to-ceiling sliding doors
- -all exterior doors and windows with mosquito protection
- -electric heating
- -ceiling fans
- -fully-equipped kitchen with granite work surfaces and appliances
- -washing machine/drier
- -flexible weather protection in the loggia area