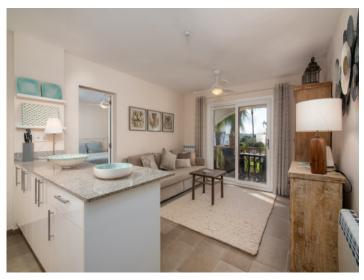

Its living space of 44 sqm consists of a large bedroom with bathroom en suite and windows allowing the entry of ample natural light. The high-quality, Mediterranean-style living/dining/kitchen area with Asian features is very attractively distributed, and provides a comfort which leaves no wishes unfulfilled.

#### Further features include:

- -modern square tiles
- -large floor-to-ceiling sliding doors
- -all exterior doors and windows with mosquito protection
- -electric heating
- -ceiling fans
- -fully-equipped kitchen with granite work surfaces and appliances
- -washing machine/drier
- -flexible weather protection in the loggia area