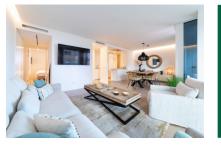

Tradition and modernity are reflected throughout the property. Its constructed area of 102.95 sqm includes 3 bedrooms, 2 bathrooms, one of which is en suite, a fully equipped kitchen and a bright living/ dining area.

Unrivalled surfaces and materials characterise your new home, with high-quality stone tiles, underfloor heating, hot/cold air conditioning and a double ventilation system creating a modern, comfortable living atmosphere.