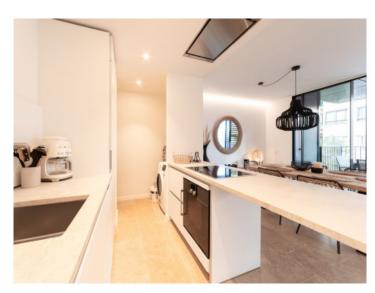

Tradition and modernity are reflected throughout the property. Its constructed area of 102.95 sqm includes 3 bedrooms, 2 bathrooms, one of which is en suite, a fully equipped kitchen and a bright living/ dining area.