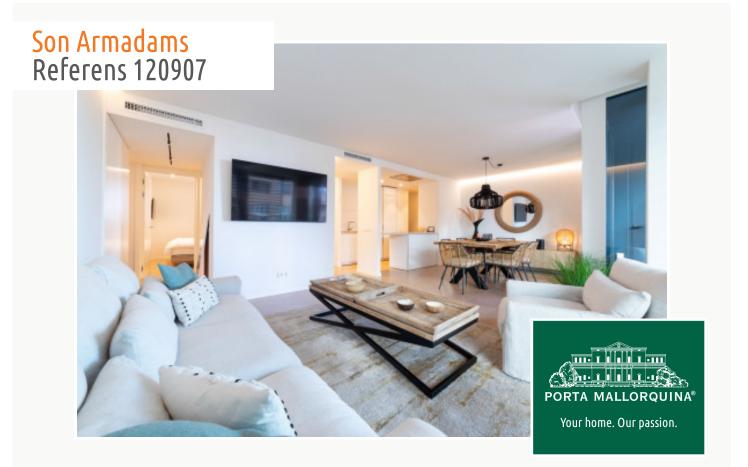

Modern apartment with harbour views and communal pool in the centre of Palma

| Byggyta:<br>Sovrum:<br>Badrum: | 116 m <sup>2</sup><br>3<br>2 | Pool:<br>Energicertifikat: | √<br>pågående |
|--------------------------------|------------------------------|----------------------------|---------------|
| Balkong/Terrass:               | $\checkmark$                 |                            |               |
| Havsutsikt:                    | -                            | Pris:                      | € 1.180.000,- |

### **Detaljer:**

This cosmopolitan city apartment is situated between the neighbourhoods of Santa Catalina and Son Espanyolet, close to charming shops, sports centres, markets and amenities.

With large window frontages and a 13.45 sqm terrace overlooking the marina, a perfect symbiosis between quality of life and comfort is created. Added to that a communal rooftop pool invites to spend unforgettable time under the Mallorcan sun in the centre of Palma's city living.

Tradition and modernity are reflected throughout the property. Its constructed area of 102.95 sqm includes 3 bedrooms, 2 bathrooms, one of which is en suite, a fully equipped kitchen and a bright living/ dining area.

Unrivalled surfaces and materials characterise your new home, with high-quality stone tiles, underfloor heating, hot/cold air conditioning and a double ventilation system creating a modern, comfortable living atmosphere.