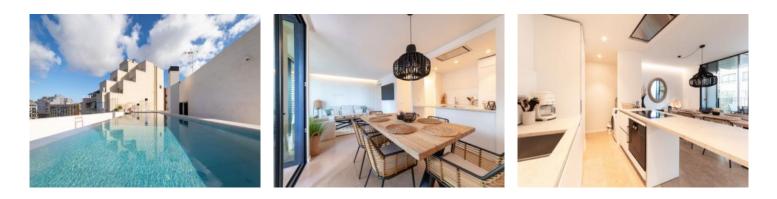

### **Detaljer:**

This cosmopolitan city apartment is situated between the neighbourhoods of Santa Catalina and Son Espanyolet, close to charming shops, sports centres, markets and amenities.

With large window frontages and a 13.45 sqm terrace overlooking the marina, a perfect symbiosis between quality of life and comfort is created. Added to that a communal rooftop pool invites to spend unforgettable time under the Mallorcan sun in the centre of Palma's city living.

Tradition and modernity are reflected throughout the property. Its constructed area of 102.95 sqm includes 3 bedrooms, 2 bathrooms, one of which is en suite, a fully equipped kitchen and a bright living/ dining area.

Unrivalled surfaces and materials characterise your new home, with high-quality stone tiles, underfloor heating, hot/cold air conditioning and a double ventilation system creating a modern, comfortable living atmosphere.

The landscaped inner courtyard blends perfectly with the textures and colours of the façade and its surroundings, combining the appeal of avant-garde trends with timeless elegance.

This exceptional offer is rounded off by an underground parking space and storage room.