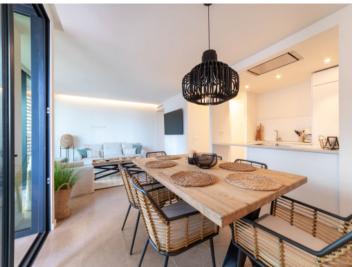

Tradition and modernity are reflected throughout the property. Its constructed area of 102.95 sqm includes 3 bedrooms, 2 bathrooms, one of which is en suite, a fully equipped kitchen and a bright living/ dining area.