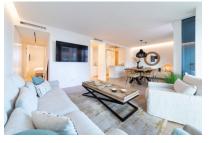

Tradition and modernity are reflected throughout the property. Its constructed area of 102.95 sqm includes 3 bedrooms, 2 bathrooms, one of which is en suite, a fully equipped kitchen and a bright living/ dining area.

Unrivalled surfaces and materials characterise your new home, with high-quality stone tiles, underfloor heating, hot/cold air conditioning and a double ventilation system creating a modern, comfortable living atmosphere.