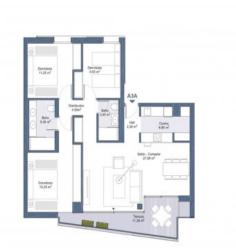

Modern apartment with harbour views and communal pool in the centre of Palma

| Byggyta:<br>Sovrum:<br>Badrum: | 116 m <sup>2</sup><br>3<br>2 | Pool:<br>Energicertifikat: | √<br>pågående |
|--------------------------------|------------------------------|----------------------------|---------------|
| Balkong/Terrass:               | $\checkmark$                 |                            |               |
| Havsutsikt:                    | -                            | Pris:                      | € 1.180.000,- |

Tradition and modernity are reflected throughout the property. Its constructed area of 102.95 sqm includes 3 bedrooms, 2 bathrooms, one of which is en suite, a fully equipped kitchen and a bright living/ dining area.