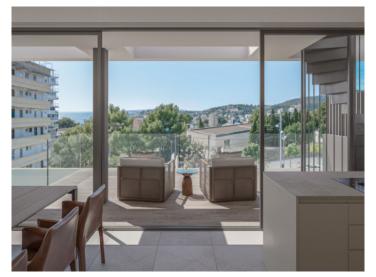

This particular, spacious penthouse has a constructed area of 107,49 sqm, consisting of 2 bedrooms, each with its own en-suite bathroom, a guest WC, and an open living/dining area with an integrated American kitchen with access to a 37,54 sqm, partially covered terrace offering breathtaking views of the bay of Cala Mayor.

The highlight of this exceptional property is presented by a private roof terrace, accessible only from the apartment. It presents amazing sea views and could be fitted with diverse features including a whirlpool if desired.