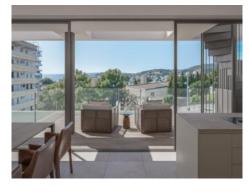

This particular, spacious penthouse has a constructed area of 107,49 sqm, consisting of 2 bedrooms, each with its own en-suite bathroom, a guest WC, and an open living/dining area with an integrated American kitchen with access to a 37,54 sqm, partially covered terrace offering breathtaking views of the bay of Cala Mayor.