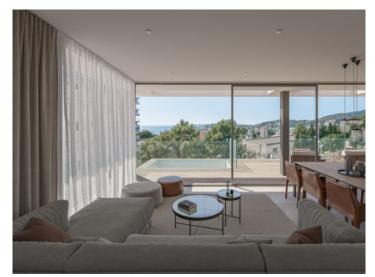

This particular, spacious penthouse has a constructed area of 107,49 sqm, consisting of 2 bedrooms, each with its own en-suite bathroom, a guest WC, and an open living/dining area with an integrated American kitchen with access to a 37,54 sqm, partially covered terrace offering breathtaking views of the bay of Cala Mayor.