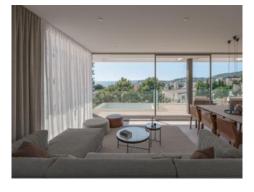

This particular, spacious penthouse has a constructed area of 107,49 sqm, consisting of 2 bedrooms, each with its own en-suite bathroom, a guest WC, and an open living/dining area with an integrated American kitchen with access to a 37,54 sqm, partially covered terrace offering breathtaking views of the bay of Cala Mayor.