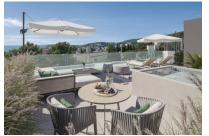

This particular, spacious penthouse has a constructed area of 107,49 sqm, consisting of 2 bedrooms, each with its own en-suite bathroom, a guest WC, and an open living/dining area with an integrated American kitchen with access to a 37,54 sqm, partially covered terrace offering breathtaking views of the bay of Cala Mayor.

The highlight of this exceptional property is presented by a private roof terrace, accessible only from the apartment. It presents amazing sea views and could be fitted with diverse features including a whirlpool if desired.