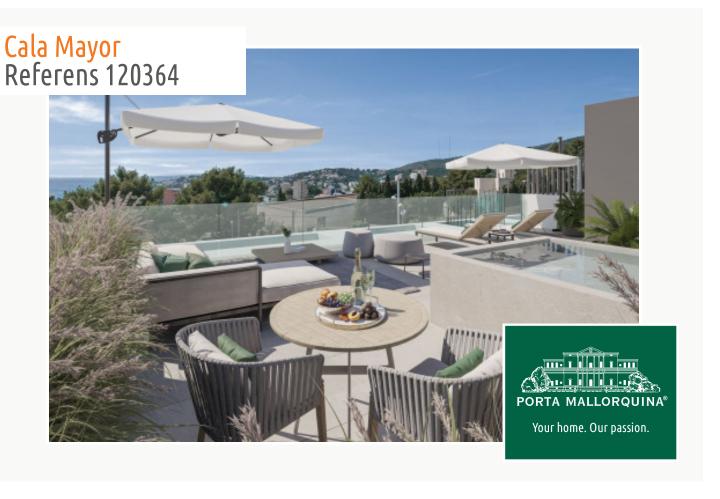

Newly-built penthouse with private rooftop terrace and sea views, very close to the beach in Cala Mayor

Byggyta: 196 m<sup>2</sup> Pool:

Sovrum: 2 Energicertifikat: b

Badrum: 2

Balkong/Terrass: ✓

Havsutsikt: ✓ **Pris:** € **1.720.000,-**

The highlight of this exceptional property is presented by a private roof terrace, accessible only from the apartment. It presents amazing sea views and could be fitted with diverse features including a whirlpool if desired.

In the central part of the complex there is a spacious pool area with a sun terrace surrounded by lush gardens.

Further features of this very this high-quality offer include an underground parking space and a storage room.