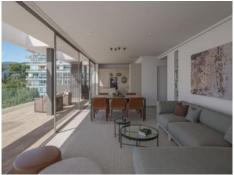

This particular, spacious penthouse has a constructed area of 107,49 sqm, consisting of 2 bedrooms, each with its own en-suite bathroom, a guest WC, and an open living/dining area with an integrated American kitchen with access to a 37,54 sqm, partially covered terrace offering breathtaking views of the bay of Cala Mayor.