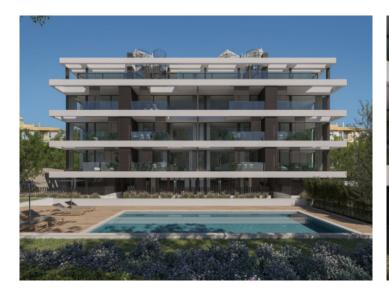

#### **Detaljer:**

This fantastic new project is now under construction on the outskirts of Palma de Mallorca, on the bay of Cala Mayor, situated overlooking the sea and the royal Marivent Palace. It will combine modern and urban living with high-quality architectural standards and sustainable construction methods.

A total of 23 apartments are foreseen, built with selected high-quality, durable materials from renowned brands and manufacturers. The apartments invite to enjoy a Mediterranean way of life, and feature bright, friendly floor plans with surfaces in warm, light natural tones. Natural stone, wood, and soft finishes come together in a harmonious blend, with all integrated furniture and fitted kitchens combining seamlessly in design and functionality into a clear overall concept.

In the central part of the complex there is a spacious pool area with a sun terrace surrounded by lush gardens.

Further features of this very this high-quality offer include an underground parking space and a storage room.