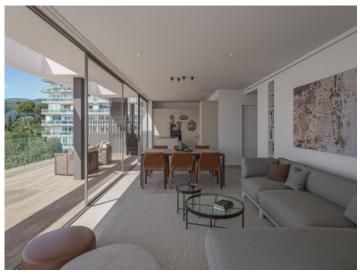

This particular, spacious penthouse has a constructed area of 107,49 sqm, consisting of 2 bedrooms, each with its own en-suite bathroom, a guest WC, and an open living/dining area with an integrated American kitchen with access to a 37,54 sqm, partially covered terrace offering breathtaking views of the bay of Cala Mayor.

In the central part of the complex there is a spacious pool area with a sun terrace surrounded by lush gardens.

Further features of this very this high-quality offer include an underground parking space and a storage room.