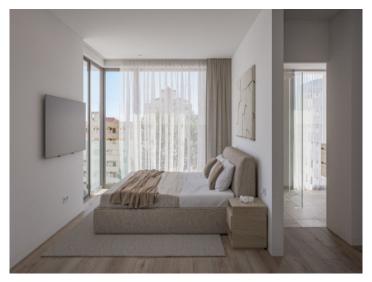

This particular, spacious penthouse has a constructed area of 107,49 sqm, consisting of 2 bedrooms, each with its own en-suite bathroom, a guest WC, and an open living/dining area with an integrated American kitchen with access to a 37,54 sqm, partially covered terrace offering breathtaking views of the bay of Cala Mayor.