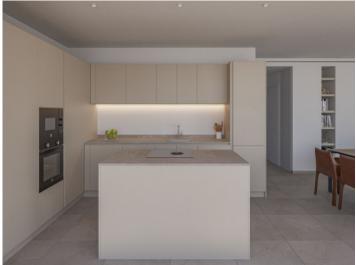

A total of 23 apartments are foreseen, built with selected high-quality, durable materials from renowned brands and manufacturers. The apartments invite to enjoy a Mediterranean way of life, and feature bright, friendly floor plans with surfaces in warm, light natural tones. Natural stone, wood, and soft finishes come together in a harmonious blend, with all integrated furniture and fitted kitchens combining seamlessly in design and functionality into a clear overall concept.

This particular, spacious penthouse has a constructed area of 107,49 sqm, consisting of 2 bedrooms, each with its own en-suite bathroom, a guest WC, and an open living/dining area with an integrated American kitchen with access to a 37,54 sqm, partially covered terrace offering breathtaking views of the bay of Cala Mayor.