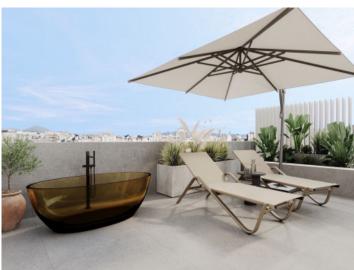

The penthouse is located on the third floor and extends over a generously constructed area of 248.18 sqm. It offers 3 bedrooms and 3 bathrooms, 2 of which are en suite. An absolute highlight is the private roof terrace with an impressive area of 98.65 sqm, which offers plenty of space to relax and enjoy.