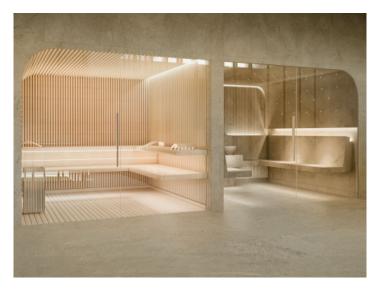

Features include air conditioning, underfloor heating, electric blinds and motorized windows, smart home, CCTV - CCTV system, an energy-efficient lighting concept and a storage room.

The community area offers a lounge, an infinity pool, a gym, spa rooms, concierge service, a cinema room and a golf simulator.