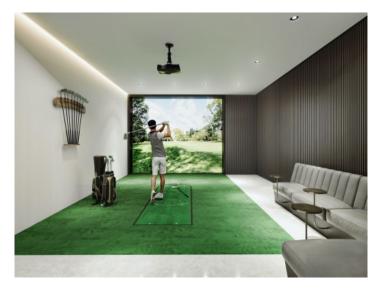

Features include air conditioning, underfloor heating, electric blinds and motorized windows, smart home, CCTV - CCTV system, an energy-efficient lighting concept and a storage room.

The community area offers a lounge, an infinity pool, a gym, spa rooms, concierge service, a cinema room and a golf simulator.