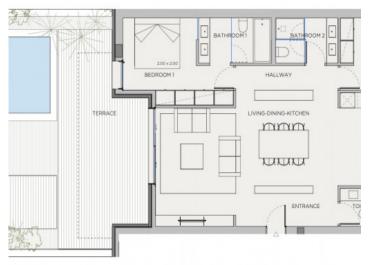

The penthouse is located on the third floor and extends over a generously constructed area of 248.18 sqm. It offers 3 bedrooms and 3 bathrooms, 2 of which are en suite. An absolute highlight is the private roof terrace with an impressive area of 98.65 sqm, which offers plenty of space to relax and enjoy.