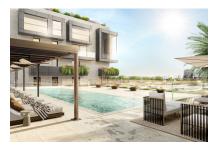

Features include air conditioning, underfloor heating, electric blinds and motorized windows, smart home, CCTV - CCTV system, an energy-efficient lighting concept and a storage room.

The community area offers a lounge, an infinity pool, a gym, spa rooms, concierge service, a cinema room and a golf simulator.