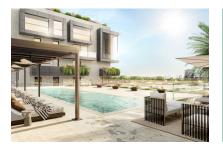

Features include air conditioning, underfloor heating, electric blinds and motorized windows, smart home, CCTV - CCTV system, an energy-efficient lighting concept and a storage room.

The community area offers a lounge, an infinity pool, a gym, spa rooms, concierge service, a cinema room and a golf simulator.