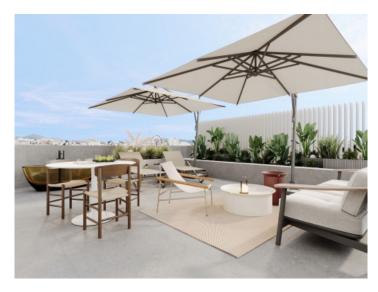

The penthouse is located on the third floor and extends over a generously constructed area of 248.18 sqm. It offers 3 bedrooms and 3 bathrooms, 2 of which are en suite. An absolute highlight is the private roof terrace with an impressive area of 98.65 sqm, which offers plenty of space to relax and enjoy.