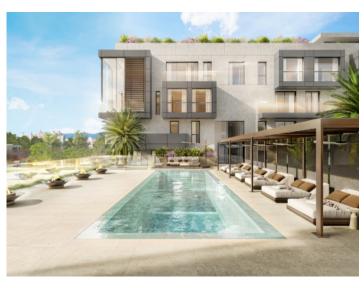

Features include air conditioning, underfloor heating, electric blinds and motorized windows, smart home, CCTV - CCTV system, an energy-efficient lighting concept and a storage room.

The community area offers a lounge, an infinity pool, a gym, spa rooms, concierge service, a cinema room and a golf simulator.