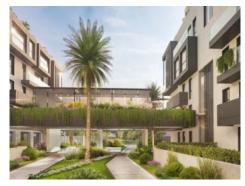

This project focuses on the development of holistic, future-oriented and innovative living concepts that are special thanks to their architecture and design. The combination of current design trends and the highest quality materials creates unique floor plans.

The penthouse is located on the third floor and extends over a generously constructed area of 248.18 sqm. It offers 3 bedrooms and 3 bathrooms, 2 of which are en suite. An absolute highlight is the private roof terrace with an impressive area of 98.65 sqm, which offers plenty of space to relax and enjoy.