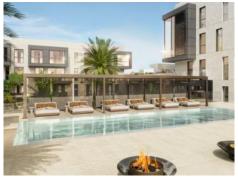

Features include air conditioning, underfloor heating, electric blinds and motorized windows, smart home, CCTV - CCTV system, an energy-efficient lighting concept and a storage room.

The community area offers a lounge, an infinity pool, a gym, spa rooms, concierge service, a cinema room and a golf simulator.