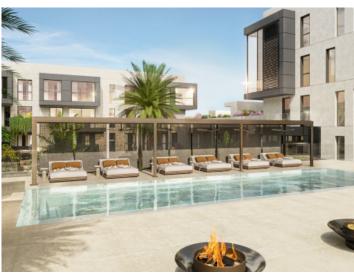

Features include air conditioning, underfloor heating, electric blinds and motorized windows, smart home, CCTV - CCTV system, an energy-efficient lighting concept and a storage room.

The community area offers a lounge, an infinity pool, a gym, spa rooms, concierge service, a cinema room and a golf simulator.