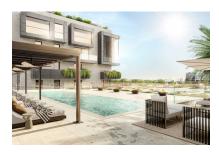

Features include air conditioning, underfloor heating, electric blinds and motorized windows, smart home, CCTV - CCTV system, an energy-efficient lighting concept and a storage room.

The community area offers a lounge, an infinity pool, a gym, spa rooms, concierge service, a cinema room and a golf simulator.