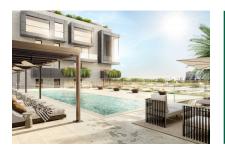

Features include air conditioning, underfloor heating, electric blinds and motorized windows, smart home, CCTV - CCTV system, an energy-efficient lighting concept and a storage room.

The community area offers a lounge, an infinity pool, a gym, spa rooms, concierge service, a cinema room and a golf simulator.