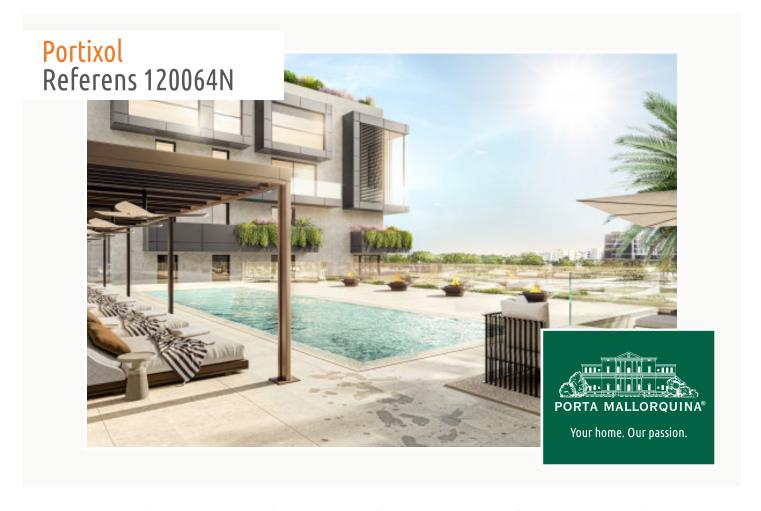

#### **Detaljer:**

In Nou Llevant, near Portixol, overlooking the lively and elegant district and within walking distance of the port, a unique and spectacular construction project with 65 units is currently under construction. Here, people who love something special will find a home that is impressive in many respects. Each residential unit is absolutely unique and impresses with the highest construction quality, innovative design, modern technology and forward-looking sustainability.

This project focuses on the development of holistic, future-oriented and innovative living concepts that are special thanks to their architecture and design. The combination of current design trends and the highest quality materials creates unique floor plans.

Features include air conditioning, underfloor heating, electric blinds and motorized windows, smart home, CCTV - CCTV system, an energy-efficient lighting concept and a storage room.

The community area offers a lounge, an infinity pool, a gym, spa rooms, concierge service, a cinema room and a golf simulator.