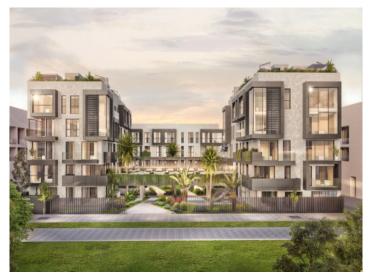

#### **Detaljer:**

In Nou Llevant, near Portixol, overlooking the lively and elegant district and within walking distance of the port, a unique and spectacular construction project with 65 units is currently under construction. Here, people who love something special will find a home that is impressive in many respects. Each residential unit is absolutely unique and impresses with the highest construction quality, innovative design, modern technology and forward-looking sustainability.

This project focuses on the development of holistic, future-oriented and innovative living concepts that are special thanks to their architecture and design. The combination of current design trends and the highest quality materials creates unique floor plans.

The penthouse is located on the third floor and extends over a generously constructed area of 248.18 sqm. It offers 3 bedrooms and 3 bathrooms, 2 of which are en suite. An absolute highlight is the private roof terrace with an impressive area of 98.65 sqm, which offers plenty of space to relax and enjoy.