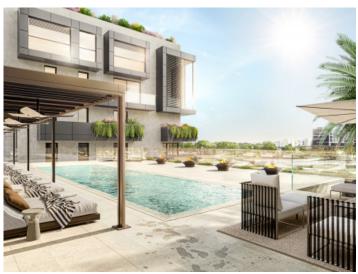

Extra features include air conditioning, underfloor heating, electric blinds and motorized windows, smart home, CCTV - CCTV system, energy efficient lighting and a storage room.

The community area includes a lounge, an infinity pool, a gym, spa rooms, concierge service, a cinema room and a golf simulator.