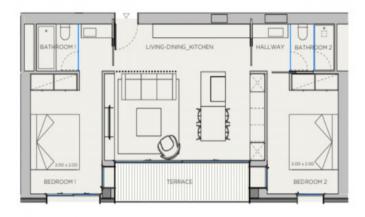

The apartment is located on the second floor and extends over a generous constructed area of 85 sqm. It offers 2 bedrooms and 2 en suite bathrooms. Furthermore, there is a 7.70 sqm terrace that offers you space to relax and enjoy.