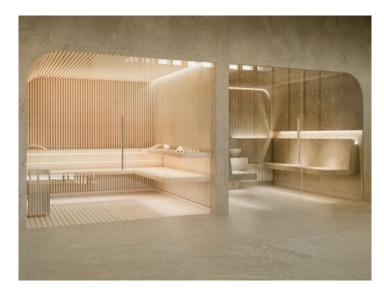

Extra features include air conditioning, underfloor heating, electric blinds and motorized windows, smart home, CCTV - CCTV system, energy efficient lighting and a storage room.

The community area includes a lounge, an infinity pool, a gym, spa rooms, concierge service, a cinema room and a golf simulator.