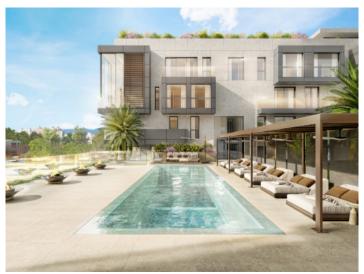

Extra features include air conditioning, underfloor heating, electric blinds and motorized windows, smart home, CCTV - CCTV system, energy efficient lighting and a storage room.

The community area includes a lounge, an infinity pool, a gym, spa rooms, concierge service, a cinema room and a golf simulator.