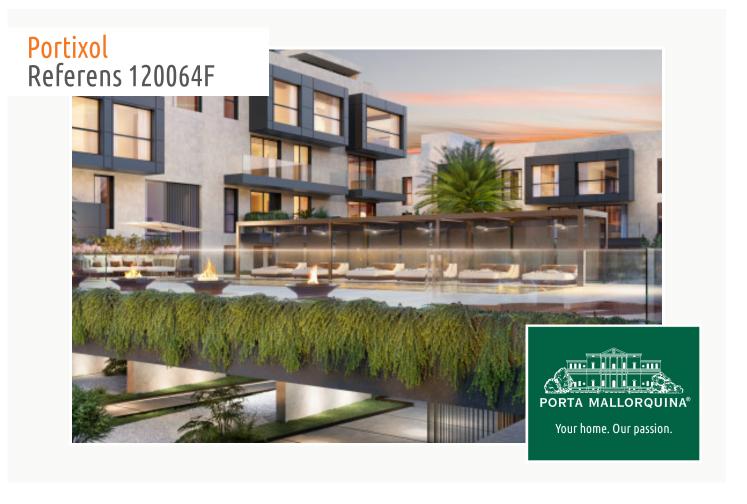

#### **Detaljer:**

In Nou Llevant, near Portixol, overlooking the lively and elegant district and within walking distance of the port, a unique and spectacular construction project with 65 units is currently under construction. Here, people who love something special will find a home that is impressive in many respects. Each apartment in this project is absolutely unique and impresses with the highest construction quality, innovative design, modern technology and forward-looking sustainability.

This project focuses on the development of holistic, future-oriented and innovative living concepts that are special due to their architecture and design. Unique floor plans are created by integrating the latest design trends and the highest quality materials.

Extra features include air conditioning, underfloor heating, electric blinds and motorized windows, smart home, CCTV - CCTV system, energy efficient lighting and a storage room.

The community area includes a lounge, an infinity pool, a gym, spa rooms, concierge service, a cinema room and a golf simulator.