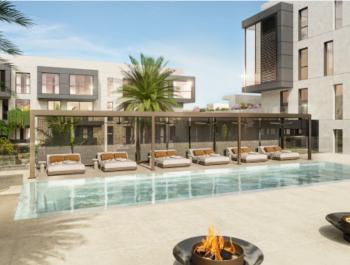

Extra features include air conditioning, underfloor heating, electric blinds and motorized windows, smart home, CCTV - CCTV system, energy efficient lighting and a storage room.

The community area includes a lounge, an infinity pool, a gym, spa rooms, concierge service, a cinema room and a golf simulator.