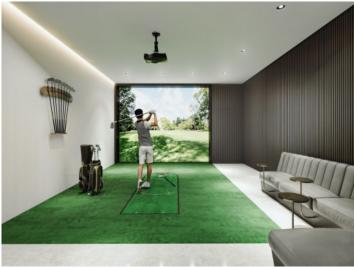

Extra features include air conditioning, underfloor heating, electric blinds and motorized windows, smart home, CCTV - CCTV system, energy efficient lighting and a storage room.

The community area includes a lounge, an infinity pool, a gym, spa rooms, concierge service, a cinema room and a golf simulator.