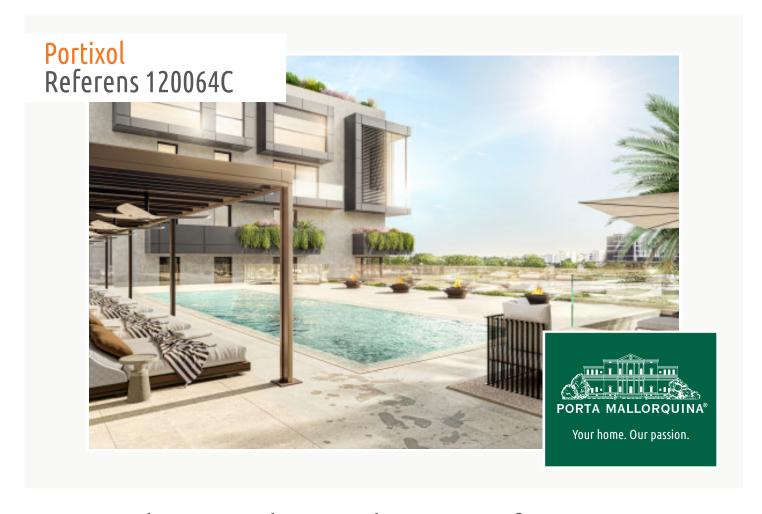

#### **Detaljer:**

In Nou Llevant, near Portixol, overlooking the lively and elegant neighborhood and within walking distance of the port, a unique and spectacular construction project with 65 units is currently under construction. Here, people who love the extraordinary will find a home that is impressive in many ways. Each apartment in this project is absolutely unique and impresses with the highest construction quality, innovative design, modern technology and forward-looking sustainability.

Extra features include air conditioning, underfloor heating, blinds and motorized windows, smart home, CCTV - CCTV system, energy efficient lighting and underground parking with e-charging point.

The community area includes a lounge, infinity pool, gym, spa rooms, concierge service, cinema room and golf simulator.