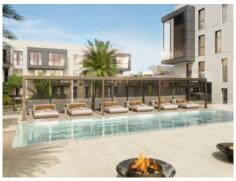

Extra features include air conditioning, underfloor heating, blinds and motorized windows, smart home, CCTV - CCTV system, energy efficient lighting and underground parking with e-charging point.

The community area includes a lounge, infinity pool, gym, spa rooms, concierge service, cinema room and golf simulator.