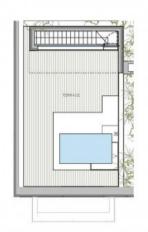

The penthouse is located on the fourth floor extends over a generous constructed area of 193.70 sqm and offers 2 bedrooms, 2 of which are en suite. An absolute highlight is the private terrace with a generous area of 99.38 sqm, which offers you plenty of space to relax and enjoy.