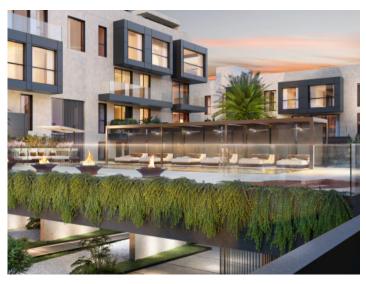

Extra features include air conditioning, underfloor heating, blinds and motorized windows, smart home, CCTV - CCTV system, energy efficient lighting and underground parking with e-charging point.

The community area includes a lounge, infinity pool, gym, spa rooms, concierge service, cinema room and golf simulator.