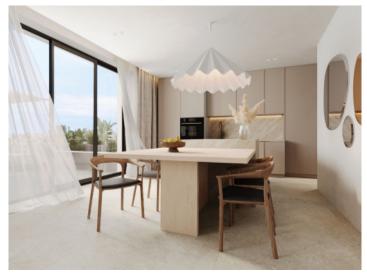

The penthouse is located on the fourth floor extends over a generous constructed area of 193.70 sqm and offers 2 bedrooms, 2 of which are en suite. An absolute highlight is the private terrace with a generous area of 99.38 sqm, which offers you plenty of space to relax and enjoy.

Extra features include air conditioning, underfloor heating, blinds and motorized windows, smart home, CCTV - CCTV system, energy efficient lighting and underground parking with e-charging point.

The community area includes a lounge, infinity pool, gym, spa rooms, concierge service, cinema room and golf simulator.