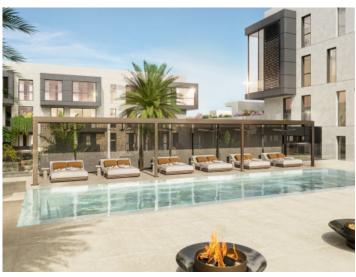

Extra features include air conditioning, underfloor heating, blinds and motorized windows, smart home, CCTV - CCTV system, energy efficient lighting and underground parking with e-charging point.

The community area includes a lounge, infinity pool, gym, spa rooms, concierge service, cinema room and golf simulator.