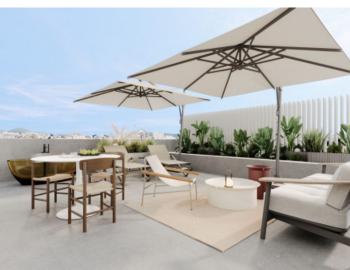

The penthouse is located on the fourth floor extends over a generous constructed area of 193.70 sqm and offers 2 bedrooms, 2 of which are en suite. An absolute highlight is the private terrace with a generous area of 99.38 sqm, which offers you plenty of space to relax and enjoy.

Extra features include air conditioning, underfloor heating, blinds and motorized windows, smart home, CCTV - CCTV system, energy efficient lighting and underground parking with e-charging point.

The community area includes a lounge, infinity pool, gym, spa rooms, concierge service, cinema room and golf simulator.