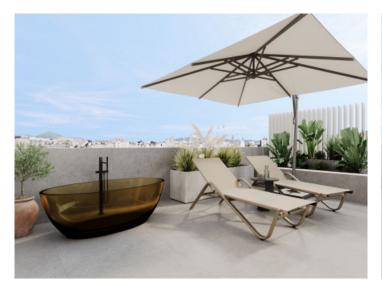

The penthouse is located on the fourth floor extends over a generous constructed area of 193.70 sqm and offers 2 bedrooms, 2 of which are en suite. An absolute highlight is the private terrace with a generous area of 99.38 sqm, which offers you plenty of space to relax and enjoy.

Extra features include air conditioning, underfloor heating, blinds and motorized windows, smart home, CCTV - CCTV system, energy efficient lighting and underground parking with e-charging point.

The community area includes a lounge, infinity pool, gym, spa rooms, concierge service, cinema room and golf simulator.