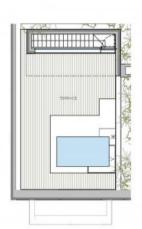

The penthouse is located on the fourth floor extends over a generous constructed area of 193.70 sqm and offers 2 bedrooms, 2 of which are en suite. An absolute highlight is the private terrace with a generous area of 99.38 sqm, which offers you plenty of space to relax and enjoy.