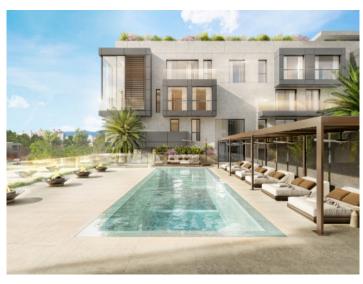

Extra features include air conditioning, underfloor heating, blinds and motorized windows, smart home, CCTV - CCTV system, energy efficient lighting and underground parking with e-charging point.

The community area includes a lounge, infinity pool, gym, spa rooms, concierge service, cinema room and golf simulator.