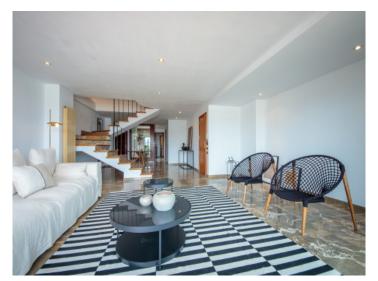

### **Detaljer:**

This wonderfully-renovated duplex apartment is situated in a prime location on the harbour of Port Pollença.

On its entrance level is a spacious living area fitted with panorama sliding doors providing impressive views of the harbour, with access to a front terrace from where the harbour-life can be observed. On this level is also the utility area, a guest WC, a small room which would be ideal, for example, to be used as an office, and a fully equipped fitted kitchen with a separate laundry room and pantry.

From this level an elegant staircase leads to the upper floor which is characterised by a long hallway with numerous fitted wardrobes and storage space. Also on this floor is the master bedroom with views over the harbour and its own private sun terrace, and an en-suite bathroom with bathtub and shower, a separate bathroom and 2 double bedrooms.