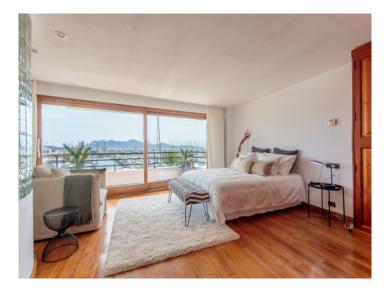

From this level an elegant staircase leads to the upper floor which is characterised by a long hallway with numerous fitted wardrobes and storage space. Also on this floor is the master bedroom with views over the harbour and its own private sun terrace, and an en-suite bathroom with bathtub and shower, a separate bathroom and 2 double bedrooms.