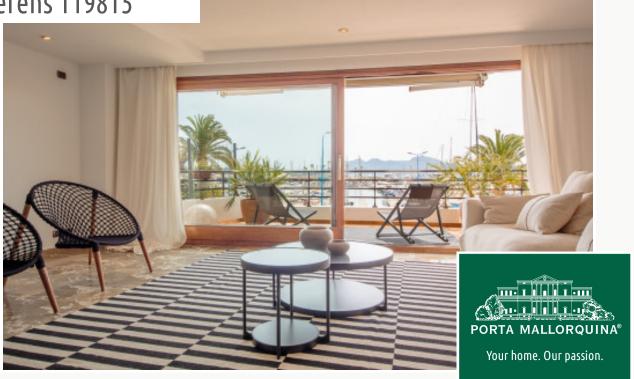

### **Detaljer:**

This wonderfully-renovated duplex apartment is situated in a prime location on the harbour of Port Pollença.

On its entrance level is a spacious living area fitted with panorama sliding doors providing impressive views of the harbour, with access to a front terrace from where the harbour-life can be observed. On this level is also the utility area, a guest WC, a small room which would be ideal, for example, to be used as an office, and a fully equipped fitted kitchen with a separate laundry room and pantry.

From this level an elegant staircase leads to the upper floor which is characterised by a long hallway with numerous fitted wardrobes and storage space. Also on this floor is the master bedroom with views over the harbour and its own private sun terrace, and an en-suite bathroom with bathtub and shower, a separate bathroom and 2 double bedrooms.