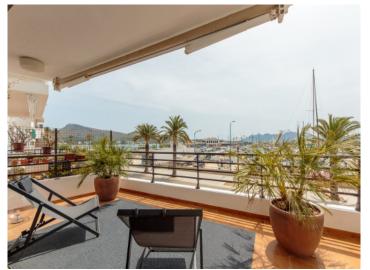

### **Detaljer:**

This wonderfully-renovated duplex apartment is situated in a prime location on the harbour of Port Pollença.

On its entrance level is a spacious living area fitted with panorama sliding doors providing impressive views of the harbour, with access to a front terrace from where the harbour-life can be observed. On this level is also the utility area, a guest WC, a small room which would be ideal, for example, to be used as an office, and a fully equipped fitted kitchen with a separate laundry room and pantry.

From this level an elegant staircase leads to the upper floor which is characterised by a long hallway with numerous fitted wardrobes and storage space. Also on this floor is the master bedroom with views over the harbour and its own private sun terrace, and an en-suite bathroom with bathtub and shower, a separate bathroom and 2 double bedrooms.