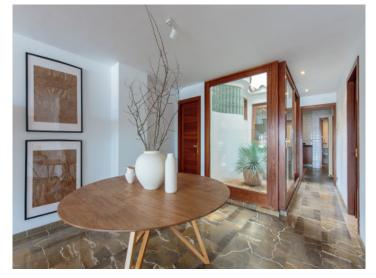

### **Detaljer:**

This wonderfully-renovated duplex apartment is situated in a prime location on the harbour of Port Pollença.

On its entrance level is a spacious living area fitted with panorama sliding doors providing impressive views of the harbour, with access to a front terrace from where the harbour-life can be observed. On this level is also the utility area, a guest WC, a small room which would be ideal, for example, to be used as an office, and a fully equipped fitted kitchen with a separate laundry room and pantry.

From this level an elegant staircase leads to the upper floor which is characterised by a long hallway with numerous fitted wardrobes and storage space. Also on this floor is the master bedroom with views over the harbour and its own private sun terrace, and an en-suite bathroom with bathtub and shower, a separate bathroom and 2 double bedrooms.