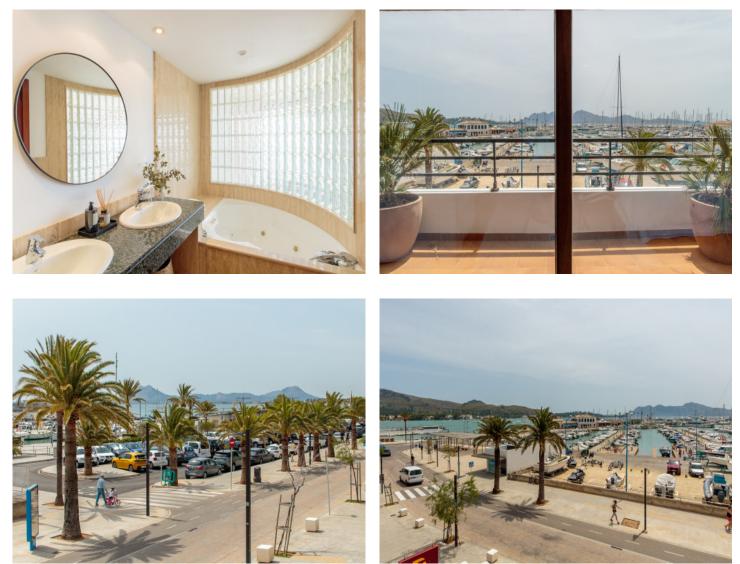

From this level an elegant staircase leads to the upper floor which is characterised by a long hallway with numerous fitted wardrobes and storage space. Also on this floor is the master bedroom with views over the harbour and its own private sun terrace, and an en-suite bathroom with bathtub and shower, a separate bathroom and 2 double bedrooms.

#### Läge & omgivningar:

Puerto de Pollensa with its coveted and popular beach promenade, is known for a very special and very well-known top real estate area: Paseo Voramar, or "Pine Walk" in English, so named as the sea promenade is mostly lined with very old pine trees. Right on the seafront and with fun-filled sea - and harbour views, the promenade with its many apartments, as well as long-established residential estates, provides an incomparable living experience - pure sea! It should be also mentioned that the south facing bay of Pollensa has an absolute cult status with surfers and especially kite surfers.