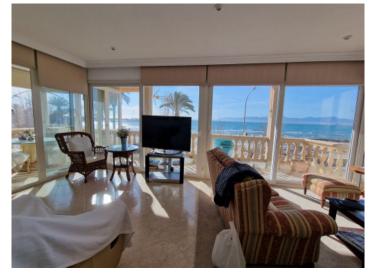

#### **Detaljer:**

This penthouse-apartment is situated in a detached house on the Playa de Palma, and presents a unique property providing spectacular 180° panoramic views.

Its living space of over 120 sqm is distributed over 2 bedrooms, a bathroom, a separate kitchen with access to a terrace, and a large living room with the charm of a winter-garden overlooking the sea.

From the sofa views of the sailing boats returning to the harbour can be enjoyed, together with wonderful views over the whole bay as far as the mountains.

The exceptional property has already been partly modernised and is in very good condition. In the lower part of the building there is a souvenir shop.