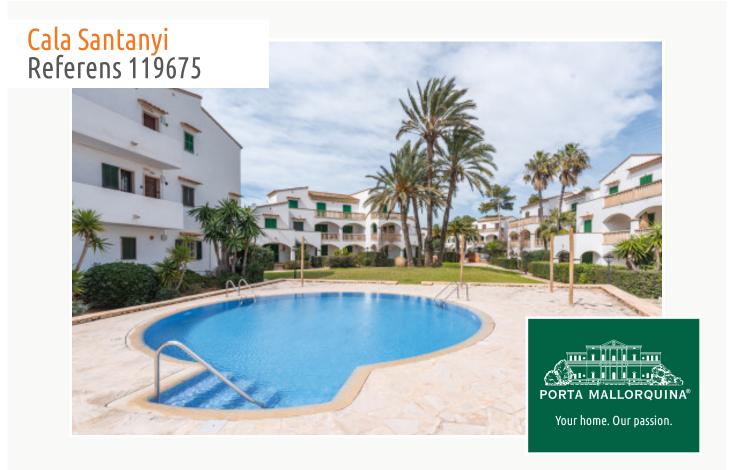

The complex consists of 7 buildings which are arranged around a circular pool landscape, with this apartment located on the left side of the communal grounds which greet with a Mediterranean garden with palm trees and tastefully laid out plants.

The complex has a communal pool with sunshades and loungers, the perfect place to relax and enjoy the Mallorcan sunshine.

Further features of this lovely property include air conditioning in the living room and a communal storage room for bicycles.