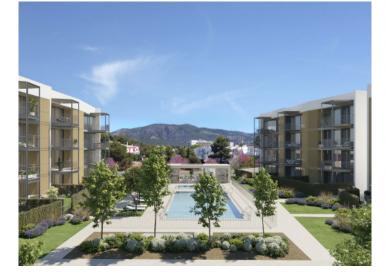

The communal areas of the complex include a fully equipped fitness room and a communal saltwater pool.

The highlight of the property is the spacious, 18.65 sqm covered terrace, perfect for enjoying pleasant convivial evenings.