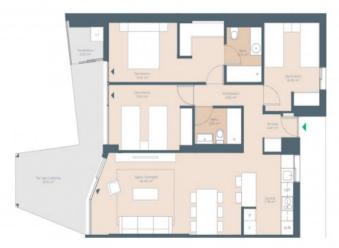

This modern, 3rd-floor penthouse-apartment has a constructed area of 79.10 sqm, consisting of 2 bedrooms 2 bathrooms, one of which is en suite, an open living/dining area and a fully-equipped fitted kitchen.

The communal areas of the complex include a fully equipped fitness room and a communal saltwater pool.

The highlight of the property is the spacious, 18.65 sqm covered terrace, perfect for enjoying pleasant convivial evenings.

Further features include an exclusive underground parking space and a practical storage room.

All information is correct to the best of our knowledge. Errors and prior sale excepted. This prospectus is purely for information purposes. Only the notarized deed of sale is legally binding.