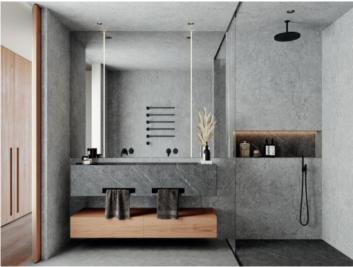

The fourth floor accommodates the bright and open living and dining area, with a ceiling height of 3.2 m. The kitchen with Miele appliances is also located here.

The absolute highlight of the penthouse is the third level, the 90 sqm roof terrace with a 12 sqm private pool. This offers enough space to set up seating, dining and sun areas and to spend sociable evenings here.

Further details: KNX home control, air conditioning, electric external blinds, exposed concrete ceilings, built-in cupboards or shelves in the bedroom & living room, floor-to-ceiling sliding windows, Silestone worktop in the kitchen, Duravit ceramic & Grohe fittings in the bathroom, oak floorboards, underfloor heating.