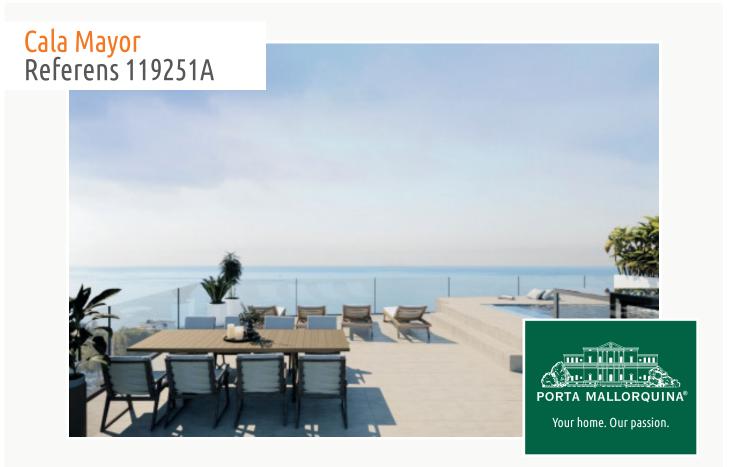

The fourth floor accommodates the bright and open living and dining area, with a ceiling height of 3.2 m. The kitchen with Miele appliances is also located here.

The absolute highlight of the penthouse is the third level, the 90 sqm roof terrace with a 12 sqm private pool. This offers enough space to set up seating, dining and sun areas and to spend sociable evenings here.

Further details: KNX home control, air conditioning, electric external blinds, exposed concrete ceilings, built-in cupboards or shelves in the bedroom & living room, floor-to-ceiling sliding windows, Silestone worktop in the kitchen, Duravit ceramic & Grohe fittings in the bathroom, oak floorboards, underfloor heating.