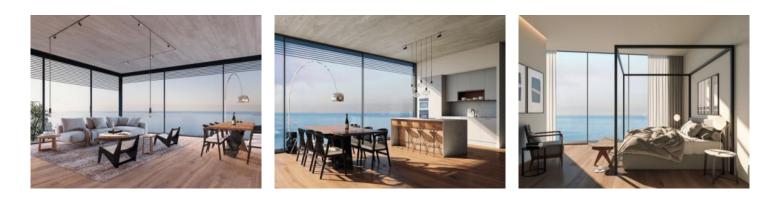

A total of 3 penthouses and 4 apartments are being built by an internationally renowned project developer together with the award-winning architectural office GRAS Reynés Arquitectos.

The penthouse with a living area of 193 sqm extends over 3 floors, which are connected by a private internal staircase. On the third floor there are 3 bedrooms, 2 of which are double bedrooms. One of them, the master bedroom, is equipped with bathroom en suite. On the same floor there is also an additional separate bathroom.

The fourth floor accommodates the bright and open living and dining area, with a ceiling height of 3.2 m. The kitchen with Miele appliances is also located here.

The absolute highlight of the penthouse is the third level, the 90 sqm roof terrace with a 12 sqm private pool. This offers enough space to set up seating, dining and sun areas and to spend sociable evenings here.

Further details: KNX home control, air conditioning, electric external blinds, exposed concrete ceilings, built-in cupboards or shelves in the bedroom & living room, floor-to-ceiling sliding windows, Silestone worktop in the kitchen, Duravit ceramic & Grohe fittings in the bathroom, oak floorboards, underfloor heating.