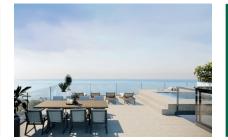

The fourth floor accommodates the bright and open living and dining area, with a ceiling height of 3.2 m. The kitchen with Miele appliances is also located here.

The absolute highlight of the penthouse is the third level, the 90 sqm roof terrace with a 12 sqm private pool. This offers enough space to set up seating, dining and sun areas and to spend sociable evenings here.