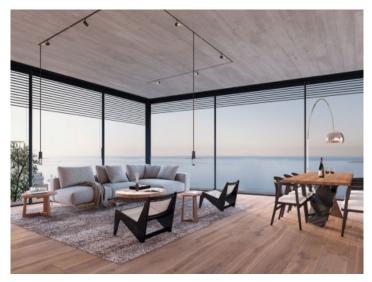

The fourth floor accommodates the bright and open living and dining area, with a ceiling height of 3.2 m. The kitchen with Miele appliances is also located here.

The absolute highlight of the penthouse is the third level, the 90 sqm roof terrace with a 12 sqm private pool. This offers enough space to set up seating, dining and sun areas and to spend sociable evenings here.