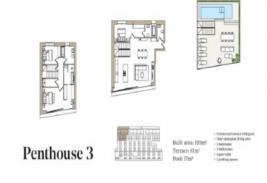

A total of 3 penthouses and 4 apartments are being built by an internationally renowned project developer together with the award-winning architectural office GRAS Reynés Arquitectos.

The penthouse with a living area of 193 sqm extends over 3 floors, which are connected by a private internal staircase. On the third floor there are 3 bedrooms, 2 of which are double bedrooms. One of them, the master bedroom, is equipped with bathroom en suite. On the same floor there is also an additional separate bathroom.

The fourth floor accommodates the bright and open living and dining area, with a ceiling height of 3.2 m. The kitchen with Miele appliances is also located here.

The absolute highlight of the penthouse is the third level, the 90 sqm roof terrace with a 12 sqm private pool. This offers enough space to set up seating, dining and sun areas and to spend sociable evenings here.