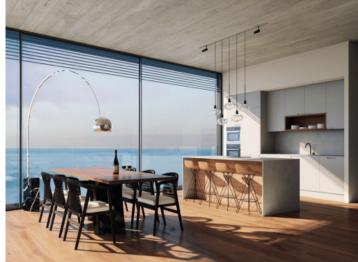

The fourth floor accommodates the bright and open living and dining area, with a ceiling height of 3.2 m. The kitchen with Miele appliances is also located here.

The absolute highlight of the penthouse is the third level, the 90 sqm roof terrace with a 12 sqm private pool. This offers enough space to set up seating, dining and sun areas and to spend sociable evenings here.