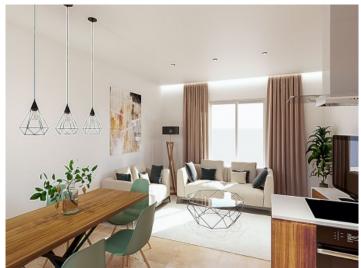

The philosophy of the project is to combine an elegant, modern design with high-quality fittings and comfort in order to create a pleasant home for its occupants.

This charming ground floor apartment has 86 sqm of internal living space and 4.4 sqm of terraced area. It has a modern living room with with integrated kitchen, 3 bedrooms, 2 bathrooms, one of which is en suite, and a laundry room.

Included in the price of each unit is a parking space and a storage room.

Completion is planned for the summer of 2023.

Further features include centralised air conditioning, underfloor heating in the bathrooms, a fitted kitchen fully-equipped with electrical appliances, aerothermic for warm water, heating and cooling, doors of varnished wood, aluminium window frames, and Mallorcan window blinds.