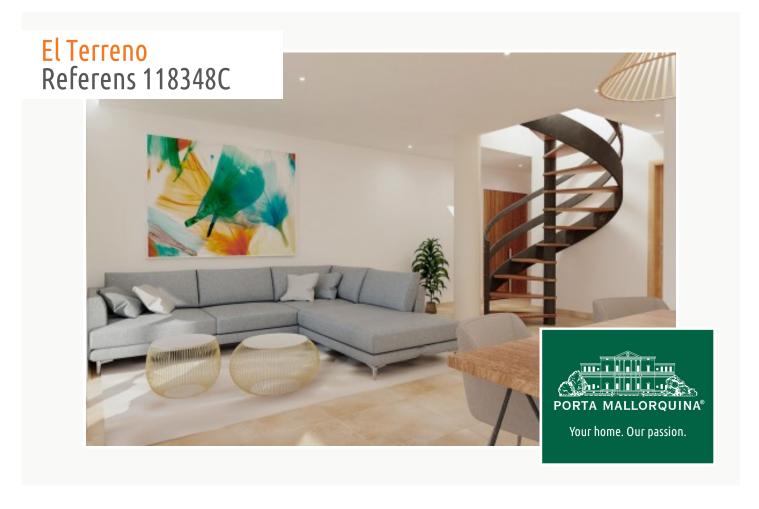

The philosophy of the project is to combine an elegant, modern design with high-quality fittings and comfort in order to create a pleasant home for its occupants.

This charming ground floor apartment has 86 sqm of internal living space and 4.4 sqm of terraced area. It has a modern living room with with integrated kitchen, 3 bedrooms, 2 bathrooms, one of which is en suite, and a laundry room.

Included in the price of each unit is a parking space and a storage room.

Completion is planned for the summer of 2023.

Further features include centralised air conditioning, underfloor heating in the bathrooms, a fitted kitchen fully-equipped with electrical appliances, aerothermic for warm water, heating and cooling, doors of varnished wood, aluminium window frames, and Mallorcan window blinds.