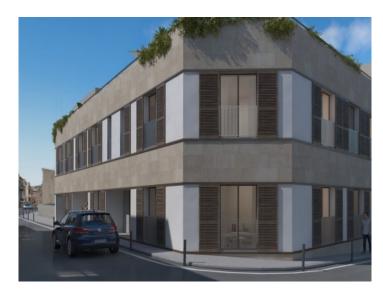

#### **Detaljer:**

This exclusive project consists of 8 newly-built apartments in the district of El Terreno in Palma, a prime location near to the Paseo Maritimo and Santa Catalina, with the unbelievable Bellver forest only a few minutes walk away.

The philosophy of the project is to combine an elegant, modern design with high-quality fittings and comfort in order to create a pleasant home for its occupants.

This charming ground floor apartment has 86 sqm of internal living space and 4.4 sqm of terraced area. It has a modern living room with with integrated kitchen, 3 bedrooms, 2 bathrooms, one of which is en suite, and a laundry room.

Included in the price of each unit is a parking space and a storage room.

Completion is planned for the summer of 2023.

Further features include centralised air conditioning, underfloor heating in the bathrooms, a fitted kitchen fully-equipped with electrical appliances, aerothermic for warm water, heating and cooling, doors of varnished wood, aluminium window frames, and Mallorcan window blinds.