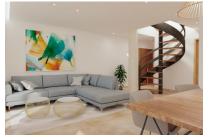

The philosophy of the project is to combine an elegant, modern design with high-quality fittings and comfort in order to create a pleasant home for its occupants.

This charming ground floor apartment has 86 sqm of internal living space and 4.4 sqm of terraced area. It has a modern living room with with integrated kitchen, 3 bedrooms, 2 bathrooms, one of which is en suite, and a laundry room.

Included in the price of each unit is a parking space and a storage room.

Completion is planned for the summer of 2023.

Further features include centralised air conditioning, underfloor heating in the bathrooms, a fitted kitchen fully-equipped with electrical appliances, aerothermic for warm water, heating and cooling, doors of varnished wood, aluminium window frames, and Mallorcan window blinds.