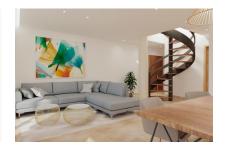

The philosophy of the project is to combine an elegant, modern design with high-quality fittings and comfort in order to create a pleasant home for its occupants.

This charming ground floor apartment has 86 sqm of internal living space and 4.4 sqm of terraced area. It has a modern living room with with integrated kitchen, 3 bedrooms, 2 bathrooms, one of which is en suite, and a laundry room.

Included in the price of each unit is a parking space and a storage room.

Completion is planned for the summer of 2023.

Further features include centralised air conditioning, underfloor heating in the bathrooms, a fitted kitchen fully-equipped with electrical appliances, aerothermic for warm water, heating and cooling, doors of varnished wood, aluminium window frames, and Mallorcan window blinds.