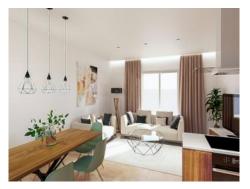

The philosophy of the project is to combine an elegant, modern design with high-quality fittings and comfort in order to create a pleasant home for its occupants.

This charming ground floor apartment has 86 sqm of internal living space and 4.4 sqm of terraced area. It has a modern living room with with integrated kitchen, 3 bedrooms, 2 bathrooms, one of which is en suite, and a laundry room.

Included in the price of each unit is a parking space and a storage room.

Completion is planned for the summer of 2023.

Further features include centralised air conditioning, underfloor heating in the bathrooms, a fitted kitchen fully-equipped with electrical appliances, aerothermic for warm water, heating and cooling, doors of varnished wood, aluminium window frames, and Mallorcan window blinds.