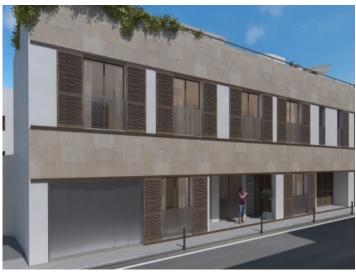

#### **Detaljer:**

This exclusive project consists of 8 newly-built apartments in the district of El Terreno in Palma, a prime location near to the Paseo Maritimo and Santa Catalina, with the unbelievable Bellver forest only a few minutes walk away.

The philosophy of the project is to combine an elegant, modern design with high-quality fittings and comfort in order to create a pleasant home for its occupants.

This charming ground floor apartment has 86 sqm of internal living space and 4.4 sqm of terraced area. It has a modern living room with with integrated kitchen, 3 bedrooms, 2 bathrooms, one of which is en suite, and a laundry room.

Included in the price of each unit is a parking space and a storage room.

Completion is planned for the summer of 2023.

Further features include centralised air conditioning, underfloor heating in the bathrooms, a fitted kitchen fully-equipped with electrical appliances, aerothermic for warm water, heating and cooling, doors of varnished wood, aluminium window frames, and Mallorcan window blinds.