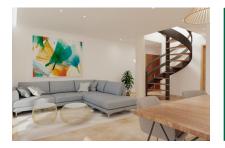

The philosophy of the project is to combine an elegant, modern design with high-quality fittings and comfort in order to create a pleasant home for its occupants.

This charming ground floor apartment has 86 sqm of internal living space and 4.4 sqm of terraced area. It has a modern living room with with integrated kitchen, 3 bedrooms, 2 bathrooms, one of which is en suite, and a laundry room.

Included in the price of each unit is a parking space and a storage room.

Completion is planned for the summer of 2023.

Further features include centralised air conditioning, underfloor heating in the bathrooms, a fitted kitchen fully-equipped with electrical appliances, aerothermic for warm water, heating and cooling, doors of varnished wood, aluminium window frames, and Mallorcan window blinds.