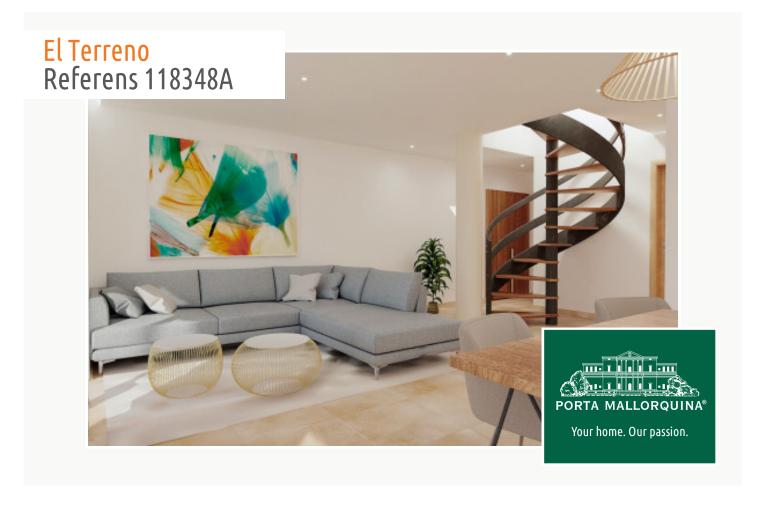

### El Terreno Referens 118348A

The philosophy of the building and its homes is to combine an elegant modern design with high quality finishes and the comfort of a cozy home for its inhabitants.

This charming first floor apartment of 72 sqm inside and 10 sqm of terrace, includes a modern living room with integrated kitchen, 2 bedrooms, 2 bathrooms of which one is en suite and a laundry room. A storage room is included in the price of each apartment.

Some equipment features are: Ducted air conditioning, underfloor heating in the bathrooms, fitted kitchen equipped with appliances. Aerotermia for the generation of ACS, heating and cooling. Lacquered oak wood doors, aluminum windows and Majorcan shutters.