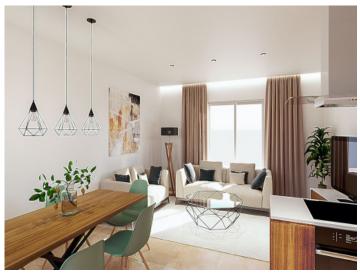

The philosophy of the building and its homes is to combine an elegant modern design with high quality finishes and the comfort of a cozy home for its inhabitants.

This charming first floor apartment of 72 sqm inside and 10 sqm of terrace, includes a modern living room with integrated kitchen, 2 bedrooms, 2 bathrooms of which one is en suite and a laundry room. A storage room is included in the price of each apartment.

Some equipment features are: Ducted air conditioning, underfloor heating in the bathrooms, fitted kitchen equipped with appliances. Aerotermia for the generation of ACS, heating and cooling. Lacquered oak wood doors, aluminum windows and Majorcan shutters.