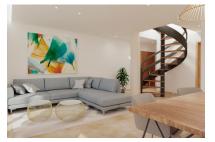

The philosophy of the building and its homes is to combine an elegant modern design with high quality finishes and the comfort of a cozy home for its inhabitants.

This charming first floor apartment of 72 sqm inside and 10 sqm of terrace, includes a modern living room with integrated kitchen, 2 bedrooms, 2 bathrooms of which one is en suite and a laundry room. A storage room is included in the price of each apartment.

Some equipment features are: Ducted air conditioning, underfloor heating in the bathrooms, fitted kitchen equipped with appliances. Aerotermia for the generation of ACS, heating and cooling. Lacquered oak wood doors, aluminum windows and Majorcan shutters.