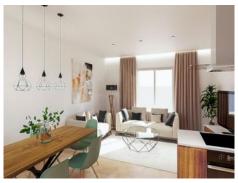

The philosophy of the building and its homes is to combine an elegant modern design with high quality finishes and the comfort of a cozy home for its inhabitants.

This charming first floor apartment of 72 sqm inside and 10 sqm of terrace, includes a modern living room with integrated kitchen, 2 bedrooms, 2 bathrooms of which one is en suite and a laundry room. A storage room is included in the price of each apartment.

Some equipment features are: Ducted air conditioning, underfloor heating in the bathrooms, fitted kitchen equipped with appliances. Aerotermia for the generation of ACS, heating and cooling. Lacquered oak wood doors, aluminum windows and Majorcan shutters.