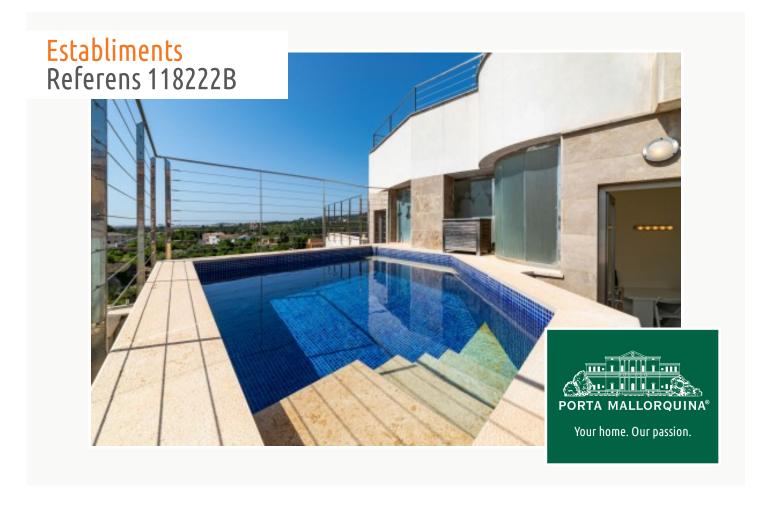

#### **Detaljer:**

This modern duplex penthouse-apartment is located in a quiet residents-only street in the centre of the popular and desirable district of Establiments on the outskirts of Palma, and has recently undergone renovation.

Its living space is distributed over a bright, friendly and tastefully designed living area with an open, modern kitchen fully-equipped with appliances, 2 bedrooms, both with en-suite bathrooms, and a staircase leading up to a gallery which is currently used as a lounge and provides unique views of the surrounding area and the Tramuntana mountains thanks to its ample glass frontage.

The gallery has access to the private roof terrace with pool from where there are views as far as the bay of Palma.

The apartment also has an underground parking space in the same building, accessible via a lift or by stairs.