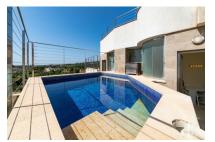

# Modern duplex penthouse with spectacular views and pool in Establiments

Byggyta: 96 m<sup>2</sup> Pool:

Sovrum: 2 Energicertifikat: pågående

Badrum: 2

Havsutsikt: ✓ Pris: € 650.000,-

The gallery has access to the private roof terrace with pool from where there are views as far as the bay of Palma.

The apartment also has an underground parking space in the same building, accessible via a lift or by stairs.