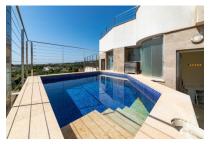

# Modern duplex penthouse with spectacular views and pool in Establiments

Byggyta: 96 m<sup>2</sup> Pool:

Sovrum: 2 Energicertifikat: pågående

Badrum: 2

Havsutsikt: ✓ Pris: € 650.000,-

The gallery has access to the private roof terrace with pool from where there are views as far as the bay of Palma.

The apartment also has an underground parking space in the same building, accessible via a lift or by stairs.