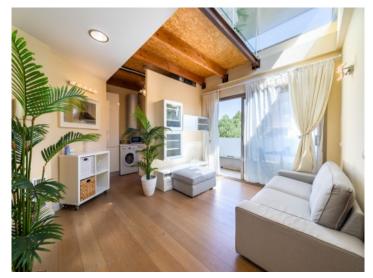

Its living space is distributed over a bright, friendly and tastefully designed living area with an open, modern kitchen fully-equipped with appliances, 2 bedrooms, both with en-suite bathrooms, and a staircase leading up to a gallery which is currently used as a lounge and provides unique views of the surrounding area and the Tramuntana mountains thanks to its ample glass frontage.