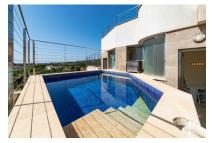

# Modern duplex penthouse with spectacular views and pool in Establiments

Byggyta: 96 m<sup>2</sup> Pool:

Sovrum: 2 Energicertifikat: pågående

Badrum: 2

Havsutsikt: ✓ Pris: € 650.000,-

The gallery has access to the private roof terrace with pool from where there are views as far as the bay of Palma.

The apartment also has an underground parking space in the same building, accessible via a lift or by stairs.