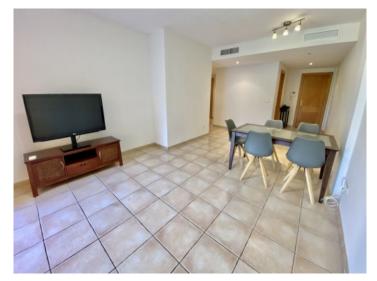

The spacious ground-floor apartment has 2 bedrooms with fitted wardrobes, one of which has an en-suite bathroom and both of which access their own terrace, and a fully-equipped kitchen with an adequately large utility room.

A generous living and dining area accesses a covered terrace and the large garden, both with absolute privacy, ideal for sunbathing as it is south-facing enjoying sunshine all day long. From the private garden is direct access to the lovingly laid out palm garden and the communal pool with sun loungers and parasols.