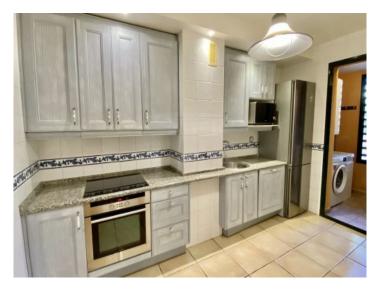

The spacious ground-floor apartment has 2 bedrooms with fitted wardrobes, one of which has an en-suite bathroom and both of which access their own terrace, and a fully-equipped kitchen with an adequately large utility room.