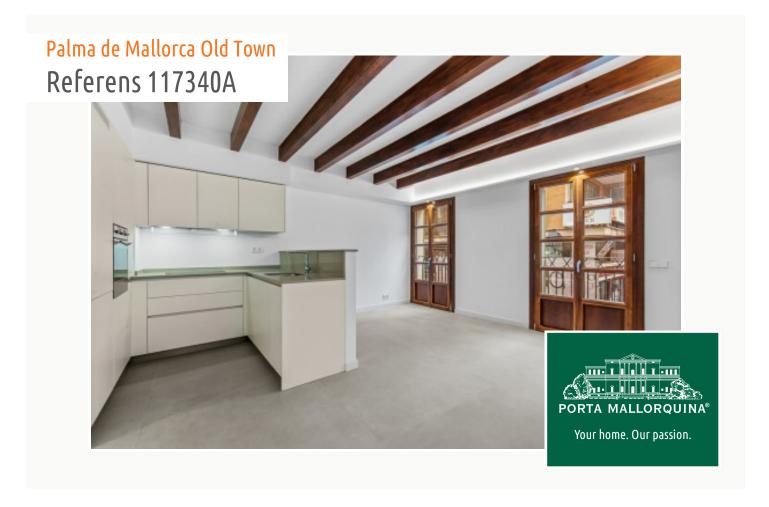

#### **Detaljer:**

This spectacular, newly-built first-floor apartment, with lovely roof terrace and communal pool, is situated in a prime location in the centre of the old town of Palma surrounded by excellent shops and restaurants.

It has a constructed area of 73,25 sqm.

Access is directly into a living/dining area with open kitchen from where views of the picturesque old town can be enjoyed, and old wooden ceiling beams assure that the Mallorcan charm has been retained. To the right of the entrance area there are 3 bedrooms and a bathroom, and both bedroom ceilings also have decorative wooden beams. The rear bedroom also has a modern fitted wardrobe.