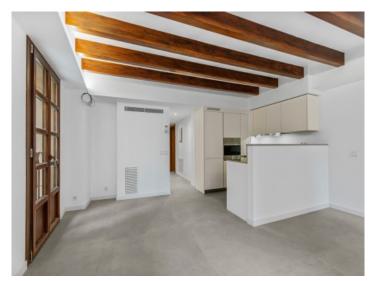

#### **Detaljer:**

This spectacular, newly-built first-floor apartment, with lovely roof terrace and communal pool, is situated in a prime location in the centre of the old town of Palma surrounded by excellent shops and restaurants.

It has a constructed area of 73,25 sqm.

Access is directly into a living/dining area with open kitchen from where views of the picturesque old town can be enjoyed, and old wooden ceiling beams assure that the Mallorcan charm has been retained. To the right of the entrance area there are 3 bedrooms and a bathroom, and both bedroom ceilings also have decorative wooden beams. The rear bedroom also has a modern fitted wardrobe.