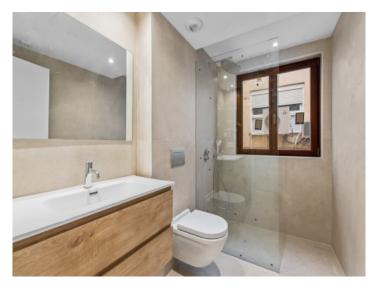

It has a constructed area of 73,25 sqm.

Access is directly into a living/dining area with open kitchen from where views of the picturesque old town can be enjoyed, and old wooden ceiling beams assure that the Mallorcan charm has been retained. To the right of the entrance area there are 3 bedrooms and a bathroom, and both bedroom ceilings also have decorative wooden beams. The rear bedroom also has a modern fitted wardrobe.