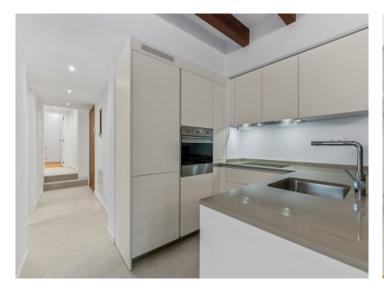

It has a constructed area of 73,25 sqm.

Access is directly into a living/dining area with open kitchen from where views of the picturesque old town can be enjoyed, and old wooden ceiling beams assure that the Mallorcan charm has been retained. To the right of the entrance area there are 3 bedrooms and a bathroom, and both bedroom ceilings also have decorative wooden beams. The rear bedroom also has a modern fitted wardrobe.