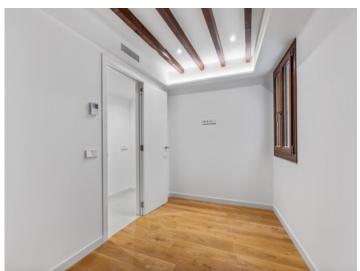

It has a constructed area of 73,25 sqm.

Access is directly into a living/dining area with open kitchen from where views of the picturesque old town can be enjoyed, and old wooden ceiling beams assure that the Mallorcan charm has been retained. To the right of the entrance area there are 3 bedrooms and a bathroom, and both bedroom ceilings also have decorative wooden beams. The rear bedroom also has a modern fitted wardrobe.