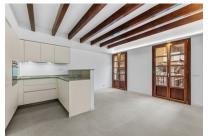

#### **Detaljer:**

This spectacular, newly-built first-floor apartment, with lovely roof terrace and communal pool, is situated in a prime location in the centre of the old town of Palma surrounded by excellent shops and restaurants.

It has a constructed area of 73,25 sqm.

Access is directly into a living/dining area with open kitchen from where views of the picturesque old town can be enjoyed, and old wooden ceiling beams assure that the Mallorcan charm has been retained. To the right of the entrance area there are 3 bedrooms and a bathroom, and both bedroom ceilings also have decorative wooden beams. The rear bedroom also has a modern fitted wardrobe.