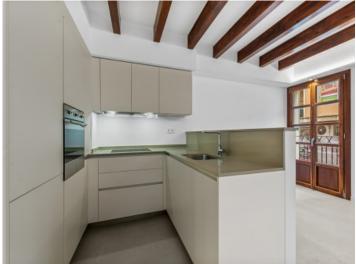

It has a constructed area of 73,25 sqm.

Access is directly into a living/dining area with open kitchen from where views of the picturesque old town can be enjoyed, and old wooden ceiling beams assure that the Mallorcan charm has been retained. To the right of the entrance area there are 3 bedrooms and a bathroom, and both bedroom ceilings also have decorative wooden beams. The rear bedroom also has a modern fitted wardrobe.