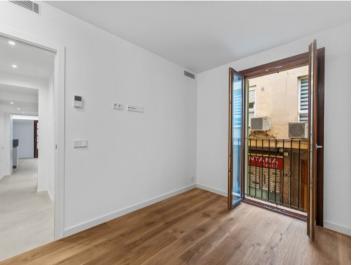

It has a constructed area of 73,25 sqm.

Access is directly into a living/dining area with open kitchen from where views of the picturesque old town can be enjoyed, and old wooden ceiling beams assure that the Mallorcan charm has been retained. To the right of the entrance area there are 3 bedrooms and a bathroom, and both bedroom ceilings also have decorative wooden beams. The rear bedroom also has a modern fitted wardrobe.