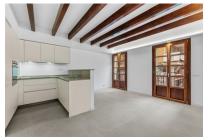

It has a constructed area of 73,25 sqm.

Access is directly into a living/dining area with open kitchen from where views of the picturesque old town can be enjoyed, and old wooden ceiling beams assure that the Mallorcan charm has been retained. To the right of the entrance area there are 3 bedrooms and a bathroom, and both bedroom ceilings also have decorative wooden beams. The rear bedroom also has a modern fitted wardrobe.