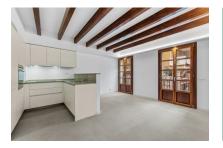

#### **Detaljer:**

This spectacular, newly-built first-floor apartment, with lovely roof terrace and communal pool, is situated in a prime location in the centre of the old town of Palma surrounded by excellent shops and restaurants.

It has a constructed area of 73,25 sqm.

Access is directly into a living/dining area with open kitchen from where views of the picturesque old town can be enjoyed, and old wooden ceiling beams assure that the Mallorcan charm has been retained. To the right of the entrance area there are 3 bedrooms and a bathroom, and both bedroom ceilings also have decorative wooden beams. The rear bedroom also has a modern fitted wardrobe.