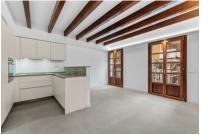

#### **Detaljer:**

This spectacular, newly-built first-floor apartment, with lovely roof terrace and communal pool, is situated in a prime location in the centre of the old town of Palma surrounded by excellent shops and restaurants.

It has a constructed area of 73,25 sqm.

Access is directly into a living/dining area with open kitchen from where views of the picturesque old town can be enjoyed, and old wooden ceiling beams assure that the Mallorcan charm has been retained. To the right of the entrance area there are 3 bedrooms and a bathroom, and both bedroom ceilings also have decorative wooden beams. The rear bedroom also has a modern fitted wardrobe.