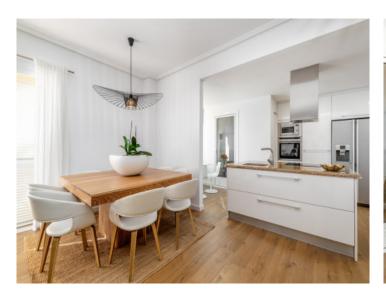

Completed in 2011, the penthouse has been completely modernised and renovated using only the highest-quality materials. It consists of 3 double bedrooms, 2 bathrooms, one with a bathtub and the other with a shower, a top-quality open, integrated kitchen, a living/dining area, a storage room and a balcony.