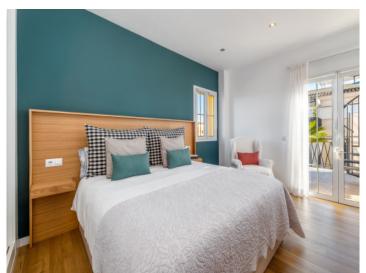

Completed in 2011, the penthouse has been completely modernised and renovated using only the highest-quality materials. It consists of 3 double bedrooms, 2 bathrooms, one with a bathtub and the other with a shower, a top-quality open, integrated kitchen, a living/dining area, a storage room and a balcony.

The apartment is fitted with oak parquet floors throughout, and has a large, private roof terrace with sea and mountain views and a lovely outside kitchen with dining area, perfect for convivial evenings with friends and family.