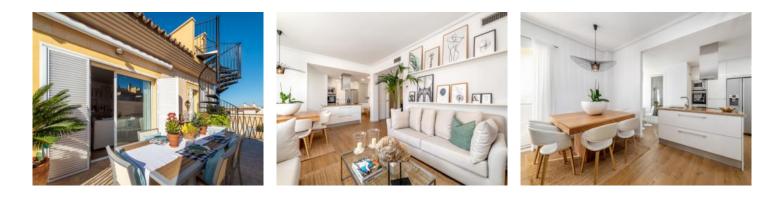

Completed in 2011, the penthouse has been completely modernised and renovated using only the highest-quality materials. It consists of 3 double bedrooms, 2 bathrooms, one with a bathtub and the other with a shower, a top-quality open, integrated kitchen, a living/dining area, a storage room and a balcony.

The apartment is fitted with oak parquet floors throughout, and has a large, private roof terrace with sea and mountain views and a lovely outside kitchen with dining area, perfect for convivial evenings with friends and family.