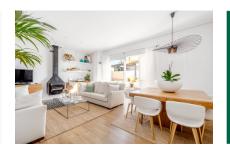

Completed in 2011, the penthouse has been completely modernised and renovated using only the highest-quality materials. It consists of 3 double bedrooms, 2 bathrooms, one with a bathtub and the other with a shower, a top-quality open, integrated kitchen, a living/dining area, a storage room and a balcony.

The apartment is fitted with oak parquet floors throughout, and has a large, private roof terrace with sea and mountain views and a lovely outside kitchen with dining area, perfect for convivial evenings with friends and family.