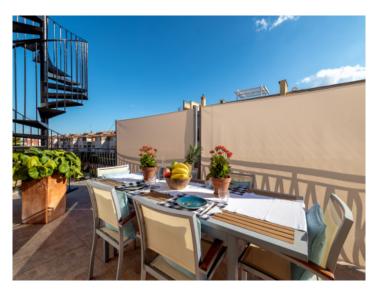

The apartment is fitted with oak parquet floors throughout, and has a large, private roof terrace with sea and mountain views and a lovely outside kitchen with dining area, perfect for convivial evenings with friends and family.