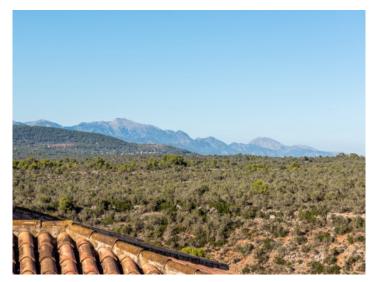

The apartment is fitted with oak parquet floors throughout, and has a large, private roof terrace with sea and mountain views and a lovely outside kitchen with dining area, perfect for convivial evenings with friends and family.

#### Läge & omgivningar:

Off site Palmas city, you find the high plateau (138 altitude) of Xorrigo y Son Gual, famous through the rocky gorges and the infrequently plants.

The manor Son Gual dates from the Moorish occupation and is situated in the middle of the golf course, which exists since 2 years. Originally, vines, olive trees, carob beans and cereal were grown on the farm.