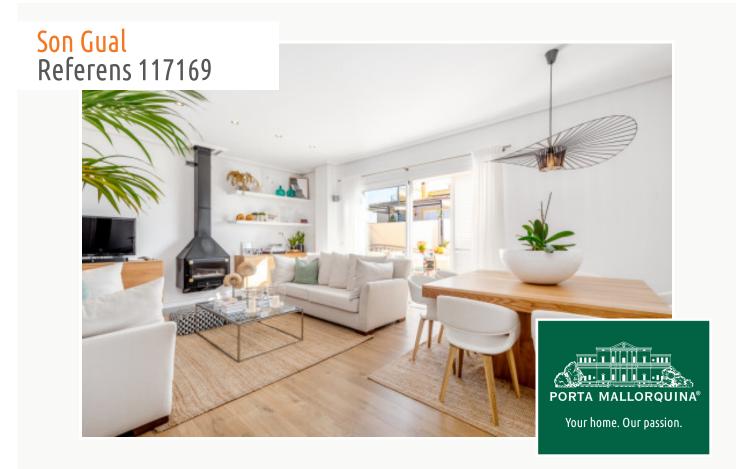

Fantastic, renovated penthouse with panoramic views in Son Gual

| Byggyta:<br>Sovrum:<br>Badrum:  | 121 m <sup>2</sup><br>3<br>2 | Pool:<br>Energicertifikat: | -<br>pågående |
|---------------------------------|------------------------------|----------------------------|---------------|
| Balkong/Terrass:<br>Havsutsikt: | $\checkmark$                 | Pris:                      | € 550.000,-   |

### **Detaljer:**

This wonderful penthouse apartment is situated in the lovely residential complex of Son Gual, which offers a very special quality of life with its well-maintained gardens, pool, children's pool and playing area, and paddle-tennis court.

Completed in 2011, the penthouse has been completely modernised and renovated using only the highest-quality materials. It consists of 3 double bedrooms, 2 bathrooms, one with a bathtub and the other with a shower, a top-quality open, integrated kitchen, a living/dining area, a storage room and a balcony.

The apartment is fitted with oak parquet floors throughout, and has a large, private roof terrace with sea and mountain views and a lovely outside kitchen with dining area, perfect for convivial evenings with friends and family.