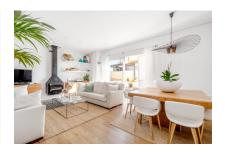

Completed in 2011, the penthouse has been completely modernised and renovated using only the highest-quality materials. It consists of 3 double bedrooms, 2 bathrooms, one with a bathtub and the other with a shower, a top-quality open, integrated kitchen, a living/dining area, a storage room and a balcony.

The apartment is fitted with oak parquet floors throughout, and has a large, private roof terrace with sea and mountain views and a lovely outside kitchen with dining area, perfect for convivial evenings with friends and family.