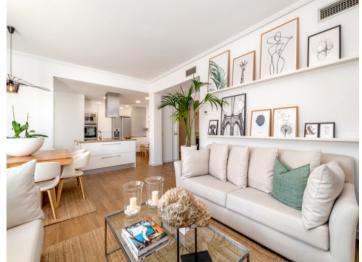

Completed in 2011, the penthouse has been completely modernised and renovated using only the highest-quality materials. It consists of 3 double bedrooms, 2 bathrooms, one with a bathtub and the other with a shower, a top-quality open, integrated kitchen, a living/dining area, a storage room and a balcony.

The apartment is fitted with oak parquet floors throughout, and has a large, private roof terrace with sea and mountain views and a lovely outside kitchen with dining area, perfect for convivial evenings with friends and family.