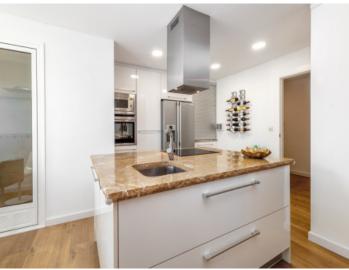

Completed in 2011, the penthouse has been completely modernised and renovated using only the highest-quality materials. It consists of 3 double bedrooms, 2 bathrooms, one with a bathtub and the other with a shower, a top-quality open, integrated kitchen, a living/dining area, a storage room and a balcony.