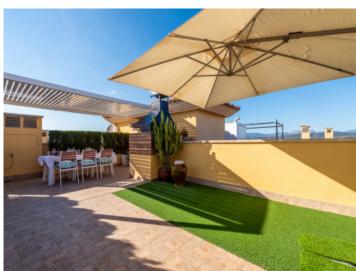

The apartment is fitted with oak parquet floors throughout, and has a large, private roof terrace with sea and mountain views and a lovely outside kitchen with dining area, perfect for convivial evenings with friends and family.