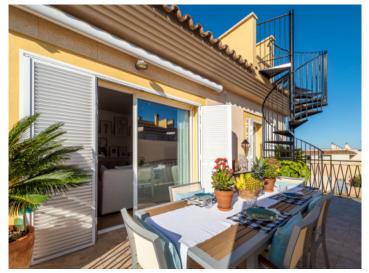

The apartment is fitted with oak parquet floors throughout, and has a large, private roof terrace with sea and mountain views and a lovely outside kitchen with dining area, perfect for convivial evenings with friends and family.