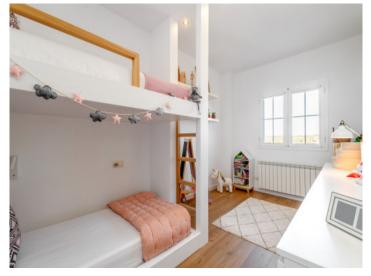

Completed in 2011, the penthouse has been completely modernised and renovated using only the highest-quality materials. It consists of 3 double bedrooms, 2 bathrooms, one with a bathtub and the other with a shower, a top-quality open, integrated kitchen, a living/dining area, a storage room and a balcony.

The apartment is fitted with oak parquet floors throughout, and has a large, private roof terrace with sea and mountain views and a lovely outside kitchen with dining area, perfect for convivial evenings with friends and family.