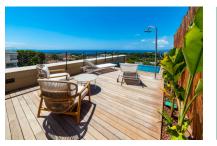

The collection of buildings is located between "Panorama Palma Bay" and "Bellver Castle".

This duplex penthouse has a total area of 136 sqm distributed over 2 bedrooms with bathrooms en suite, a guest WC, a utility room, a dressing area, and a large kitchen and living area with terrace. The spacious roof terrace with panoramic sea views has an outside summer kitchen with seating area and a pool with an area for sunbathing.