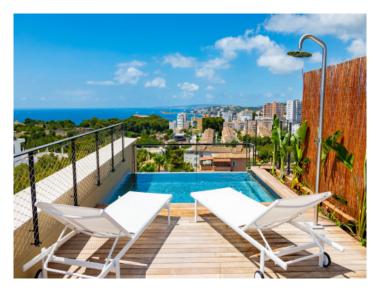

The collection of buildings is located between "Panorama Palma Bay" and "Bellver Castle".

This duplex penthouse has a total area of 136 sqm distributed over 2 bedrooms with bathrooms en suite, a guest WC, a utility room, a dressing area, and a large kitchen and living area with terrace. The spacious roof terrace with panoramic sea views has an outside summer kitchen with seating area and a pool with an area for sunbathing.