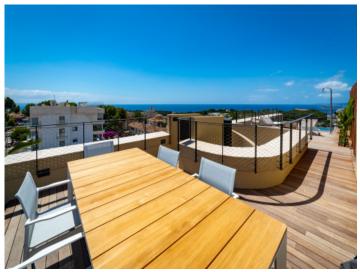

The collection of buildings is located between "Panorama Palma Bay" and "Bellver Castle".

This duplex penthouse has a total area of 136 sqm distributed over 2 bedrooms with bathrooms en suite, a guest WC, a utility room, a dressing area, and a large kitchen and living area with terrace. The spacious roof terrace with panoramic sea views has an outside summer kitchen with seating area and a pool with an area for sunbathing.

#### Läge & omgivningar:

Due to its elevated location, bordering with the wonderful Parc de Bellver with the famous Bellver castle, the beautiful area of Bonanova provides wonderful views over the whole of the bay of Palma, the open sea and the mountains.