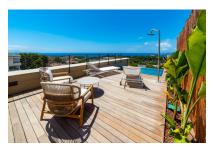

The collection of buildings is located between "Panorama Palma Bay" and "Bellver Castle".

This duplex penthouse has a total area of 136 sqm distributed over 2 bedrooms with bathrooms en suite, a guest WC, a utility room, a dressing area, and a large kitchen and living area with terrace. The spacious roof terrace with panoramic sea views has an outside summer kitchen with seating area and a pool with an area for sunbathing.