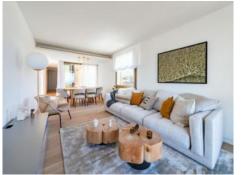

The collection of buildings is located between "Panorama Palma Bay" and "Bellver Castle".

This duplex penthouse has a total area of 136 sqm distributed over 2 bedrooms with bathrooms en suite, a guest WC, a utility room, a dressing area, and a large kitchen and living area with terrace. The spacious roof terrace with panoramic sea views has an outside summer kitchen with seating area and a pool with an area for sunbathing.