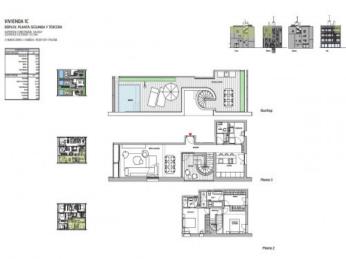

The collection of buildings is located between "Panorama Palma Bay" and "Bellver Castle".

This duplex penthouse has a total area of 136 sqm distributed over 2 bedrooms with bathrooms en suite, a guest WC, a utility room, a dressing area, and a large kitchen and living area with terrace. The spacious roof terrace with panoramic sea views has an outside summer kitchen with seating area and a pool with an area for sunbathing.

Further features include a fully equipped, air-conditioned fitness area and 2 garage parking places with storage room.

The orientation is to the east and the west.