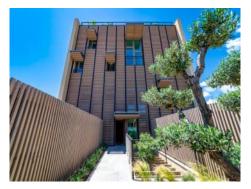

#### **Detaljer:**

'Parallel East & West' presents itself with 2 innovative buildings, each with 6 luxury apartments which offer the option of either a private swimming pool, a garden or a roof terrace with panoramic views over the bay of Palma, Cala Major and Illetas.

The collection of buildings is located between "Panorama Palma Bay" and "Bellver Castle".

This duplex penthouse has a total area of 136 sqm distributed over 2 bedrooms with bathrooms en suite, a guest WC, a utility room, a dressing area, and a large kitchen and living area with terrace. The spacious roof terrace with panoramic sea views has an outside summer kitchen with seating area and a pool with an area for sunbathing.