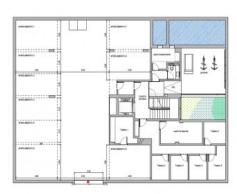

The collection of buildings is located between "Panorama Palma Bay" and "Bellver Castle".

This duplex penthouse has a total area of 136 sqm distributed over 2 bedrooms with bathrooms en suite, a guest WC, a utility room, a dressing area, and a large kitchen and living area with terrace. The spacious roof terrace with panoramic sea views has an outside summer kitchen with seating area and a pool with an area for sunbathing.

Further features include a fully equipped, air-conditioned fitness area and 2 garage parking places with storage room.

The orientation is to the east and the west.