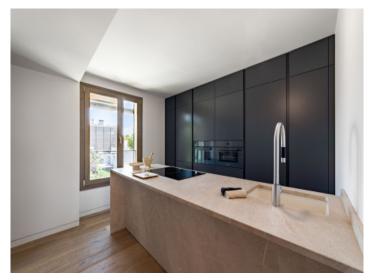

The collection of buildings is located between "Panorama Palma Bay" and "Bellver Castle".

This duplex penthouse has a total area of 136 sqm distributed over 2 bedrooms with bathrooms en suite, a guest WC, a utility room, a dressing area, and a large kitchen and living area with terrace. The spacious roof terrace with panoramic sea views has an outside summer kitchen with seating area and a pool with an area for sunbathing.