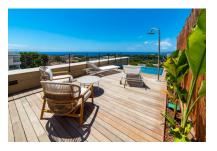

The collection of buildings is located between "Panorama Palma Bay" and "Bellver Castle".

This duplex penthouse has a total area of 136 sqm distributed over 2 bedrooms with bathrooms en suite, a guest WC, a utility room, a dressing area, and a large kitchen and living area with terrace. The spacious roof terrace with panoramic sea views has an outside summer kitchen with seating area and a pool with an area for sunbathing.