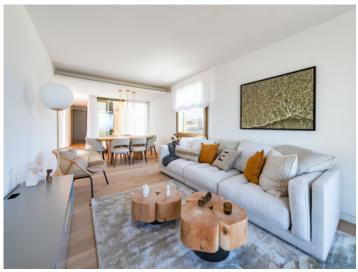

The collection of buildings is located between "Panorama Palma Bay" and "Bellver Castle".

This duplex penthouse has a total area of 136 sqm distributed over 2 bedrooms with bathrooms en suite, a guest WC, a utility room, a dressing area, and a large kitchen and living area with terrace. The spacious roof terrace with panoramic sea views has an outside summer kitchen with seating area and a pool with an area for sunbathing.