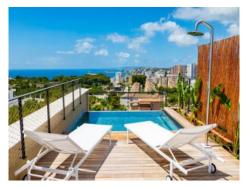

# Exclusive, luxurious, high-quality, 2-bedroom duplex penthouse with sea views and pool in Bonanova

Byggyta: 136 m<sup>2</sup> Pool:

Sovrum: 2 Energicertifikat: g

Badrum: 3

Balkong/Terrass: ✓

Havsutsikt: ✓ **Pris: € 1.825.000,-**

The collection of buildings is located between "Panorama Palma Bay" and "Bellver Castle".

This duplex penthouse has a total area of 136 sqm distributed over 2 bedrooms with bathrooms en suite, a guest WC, a utility room, a dressing area, and a large kitchen and living area with terrace. The spacious roof terrace with panoramic sea views has an outside summer kitchen with seating area and a pool with an area for sunbathing.