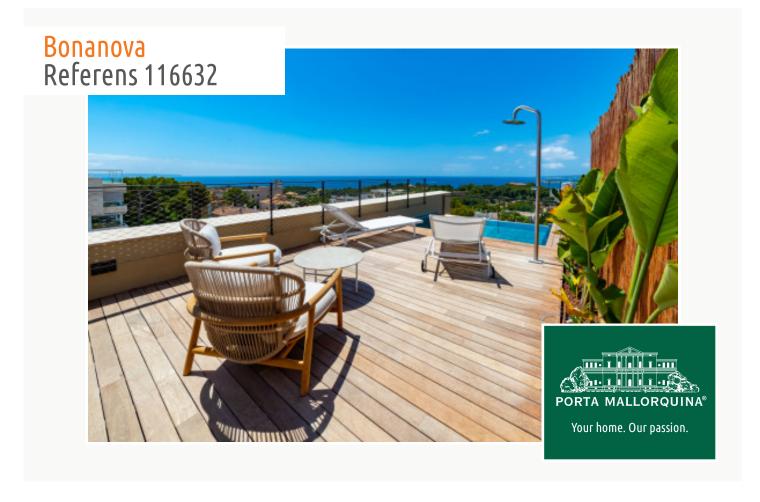

# Exclusive, luxurious, high-quality, 2-bedroom duplex penthouse with sea views and pool in Bonanova

Byggyta: 136 m<sup>2</sup> Pool:

Sovrum: 2 Energicertifikat: g

Badrum: 3

Balkong/Terrass: ✓

Havsutsikt: ✓ **Pris: € 1.825.000,-**

The collection of buildings is located between "Panorama Palma Bay" and "Bellver Castle".

This duplex penthouse has a total area of 136 sqm distributed over 2 bedrooms with bathrooms en suite, a guest WC, a utility room, a dressing area, and a large kitchen and living area with terrace. The spacious roof terrace with panoramic sea views has an outside summer kitchen with seating area and a pool with an area for sunbathing.