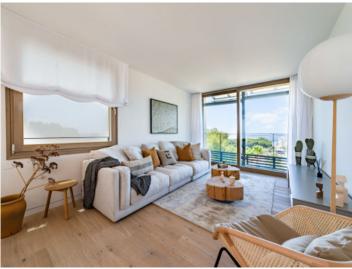

The collection of buildings is located between "Panorama Palma Bay" and "Bellver Castle".

This duplex penthouse has a total area of 136 sqm distributed over 2 bedrooms with bathrooms en suite, a guest WC, a utility room, a dressing area, and a large kitchen and living area with terrace. The spacious roof terrace with panoramic sea views has an outside summer kitchen with seating area and a pool with an area for sunbathing.