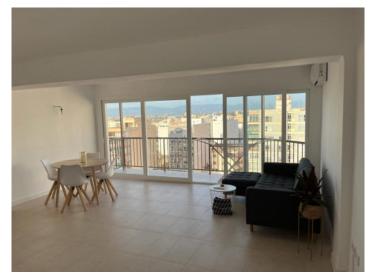

#### **Detaljer:**

This 10th floor penthouse apartment is situated on the 2nd sea line above the marina of El Arenal, not far from the beach.

Two newly-installed lifts access the apartment. Its 75 sqm of living space is distributed over a double bedroom, a single bedroom, a bathroom, a separate fitted kitchen and a large, bright living/dining area which is fitted with panorama windows providing beautiful views over the rooftops of Arenal as far as the Tramuntana mountains.

The approx. 6 sqm balcony has ample space for a small table and chairs and invites you to enjoy the views over the sea.