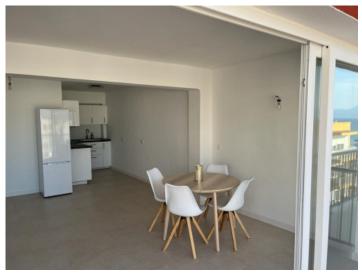

#### **Detaljer:**

This 10th floor penthouse apartment is situated on the 2nd sea line above the marina of El Arenal, not far from the beach.

Two newly-installed lifts access the apartment. Its 75 sqm of living space is distributed over a double bedroom, a single bedroom, a bathroom, a separate fitted kitchen and a large, bright living/dining area which is fitted with panorama windows providing beautiful views over the rooftops of Arenal as far as the Tramuntana mountains.

The approx. 6 sqm balcony has ample space for a small table and chairs and invites you to enjoy the views over the sea.