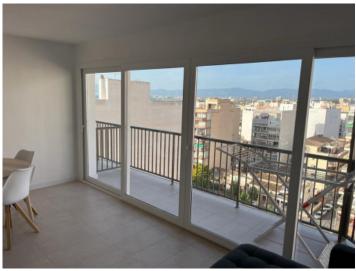

#### **Detaljer:**

This 10th floor penthouse apartment is situated on the 2nd sea line above the marina of El Arenal, not far from the beach.

Two newly-installed lifts access the apartment. Its 75 sqm of living space is distributed over a double bedroom, a single bedroom, a bathroom, a separate fitted kitchen and a large, bright living/dining area which is fitted with panorama windows providing beautiful views over the rooftops of Arenal as far as the Tramuntana mountains.

The approx. 6 sqm balcony has ample space for a small table and chairs and invites you to enjoy the views over the sea.