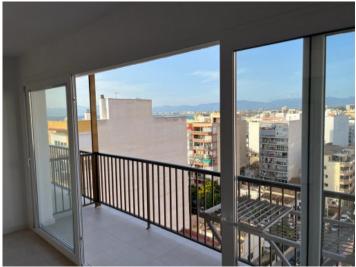

#### **Detaljer:**

This 10th floor penthouse apartment is situated on the 2nd sea line above the marina of El Arenal, not far from the beach.

Two newly-installed lifts access the apartment. Its 75 sqm of living space is distributed over a double bedroom, a single bedroom, a bathroom, a separate fitted kitchen and a large, bright living/dining area which is fitted with panorama windows providing beautiful views over the rooftops of Arenal as far as the Tramuntana mountains.

The approx. 6 sqm balcony has ample space for a small table and chairs and invites you to enjoy the views over the sea.