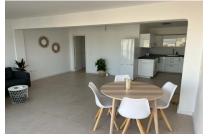

#### **Detaljer:**

This 10th floor penthouse apartment is situated on the 2nd sea line above the marina of El Arenal, not far from the beach.

Two newly-installed lifts access the apartment. Its 75 sqm of living space is distributed over a double bedroom, a single bedroom, a bathroom, a separate fitted kitchen and a large, bright living/dining area which is fitted with panorama windows providing beautiful views over the rooftops of Arenal as far as the Tramuntana mountains.