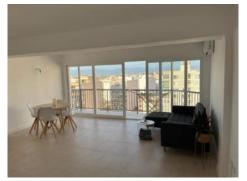

#### **Detaljer:**

This 10th floor penthouse apartment is situated on the 2nd sea line above the marina of El Arenal, not far from the beach.

Two newly-installed lifts access the apartment. Its 75 sqm of living space is distributed over a double bedroom, a single bedroom, a bathroom, a separate fitted kitchen and a large, bright living/dining area which is fitted with panorama windows providing beautiful views over the rooftops of Arenal as far as the Tramuntana mountains.

The approx. 6 sqm balcony has ample space for a small table and chairs and invites you to enjoy the views over the sea.