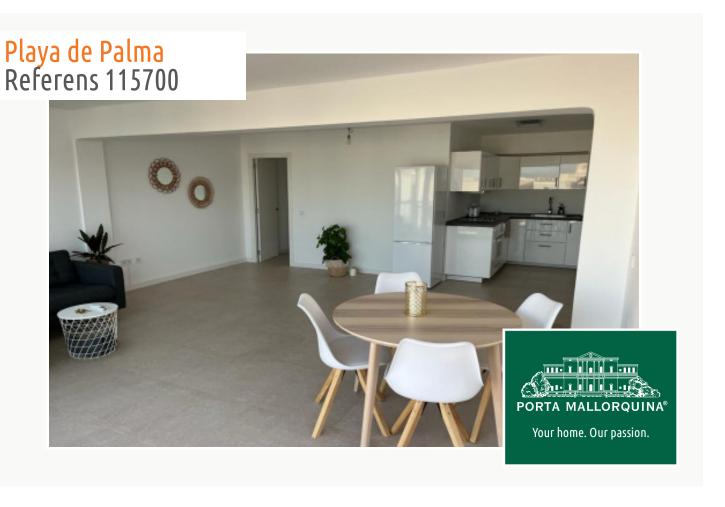

#### **Detaljer:**

This 10th floor penthouse apartment is situated on the 2nd sea line above the marina of El Arenal, not far from the beach.

Two newly-installed lifts access the apartment. Its 75 sqm of living space is distributed over a double bedroom, a single bedroom, a bathroom, a separate fitted kitchen and a large, bright living/dining area which is fitted with panorama windows providing beautiful views over the rooftops of Arenal as far as the Tramuntana mountains.