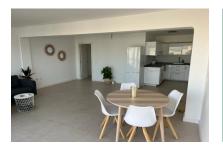

#### **Detaljer:**

This 10th floor penthouse apartment is situated on the 2nd sea line above the marina of El Arenal, not far from the beach.

Two newly-installed lifts access the apartment. Its 75 sqm of living space is distributed over a double bedroom, a single bedroom, a bathroom, a separate fitted kitchen and a large, bright living/dining area which is fitted with panorama windows providing beautiful views over the rooftops of Arenal as far as the Tramuntana mountains.