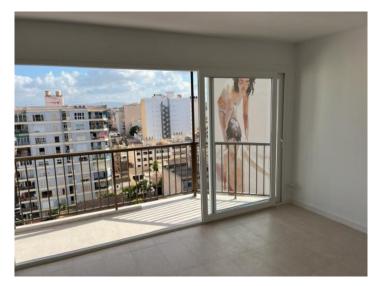

#### **Detaljer:**

This 10th floor penthouse apartment is situated on the 2nd sea line above the marina of El Arenal, not far from the beach.

Two newly-installed lifts access the apartment. Its 75 sqm of living space is distributed over a double bedroom, a single bedroom, a bathroom, a separate fitted kitchen and a large, bright living/dining area which is fitted with panorama windows providing beautiful views over the rooftops of Arenal as far as the Tramuntana mountains.

The approx. 6 sqm balcony has ample space for a small table and chairs and invites you to enjoy the views over the sea.