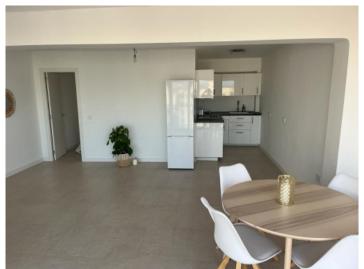

#### **Detaljer:**

This 10th floor penthouse apartment is situated on the 2nd sea line above the marina of El Arenal, not far from the beach.

Two newly-installed lifts access the apartment. Its 75 sqm of living space is distributed over a double bedroom, a single bedroom, a bathroom, a separate fitted kitchen and a large, bright living/dining area which is fitted with panorama windows providing beautiful views over the rooftops of Arenal as far as the Tramuntana mountains.