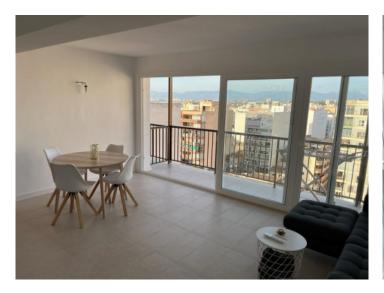

#### **Detaljer:**

This 10th floor penthouse apartment is situated on the 2nd sea line above the marina of El Arenal, not far from the beach.

Two newly-installed lifts access the apartment. Its 75 sqm of living space is distributed over a double bedroom, a single bedroom, a bathroom, a separate fitted kitchen and a large, bright living/dining area which is fitted with panorama windows providing beautiful views over the rooftops of Arenal as far as the Tramuntana mountains.

The approx. 6 sqm balcony has ample space for a small table and chairs and invites you to enjoy the views over the sea.