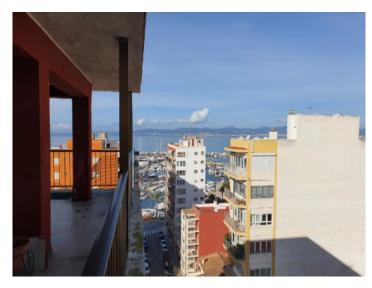

#### **Detaljer:**

This 10th floor penthouse apartment is situated on the 2nd sea line above the marina of El Arenal, not far from the beach.

Two newly-installed lifts access the apartment. Its 75 sqm of living space is distributed over a double bedroom, a single bedroom, a bathroom, a separate fitted kitchen and a large, bright living/dining area which is fitted with panorama windows providing beautiful views over the rooftops of Arenal as far as the Tramuntana mountains.

The approx. 6 sqm balcony has ample space for a small table and chairs and invites you to enjoy the views over the sea.