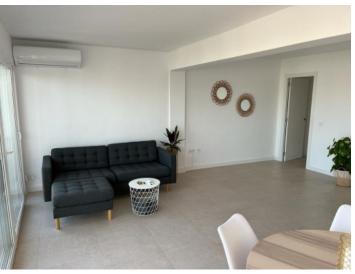

#### **Detaljer:**

This 10th floor penthouse apartment is situated on the 2nd sea line above the marina of El Arenal, not far from the beach.

Two newly-installed lifts access the apartment. Its 75 sqm of living space is distributed over a double bedroom, a single bedroom, a bathroom, a separate fitted kitchen and a large, bright living/dining area which is fitted with panorama windows providing beautiful views over the rooftops of Arenal as far as the Tramuntana mountains.