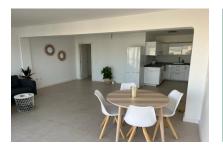

#### **Detaljer:**

This 10th floor penthouse apartment is situated on the 2nd sea line above the marina of El Arenal, not far from the beach.

Two newly-installed lifts access the apartment. Its 75 sqm of living space is distributed over a double bedroom, a single bedroom, a bathroom, a separate fitted kitchen and a large, bright living/dining area which is fitted with panorama windows providing beautiful views over the rooftops of Arenal as far as the Tramuntana mountains.