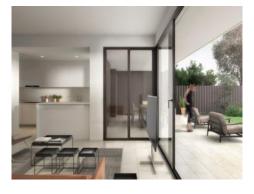

The bright ground floor apartment has 143 sqm of interior construction space and 157 sqm of exterior space, an open-plan living and dining area with access to the terrace, a kitchen fully equipped with Siemens appliances, 4 bedrooms and 2 bathrooms, one of which is en suite. An underground parking space and a cellar room can be acquired for each apartment.

Further details: Underfloor heating in all rooms, elevator, real wood parquet flooring, integrated air conditioning, video intercom and surveillance, fiber optic preparation, communal bike room, optional smarthome control and sound system, and charging station for electric cars.