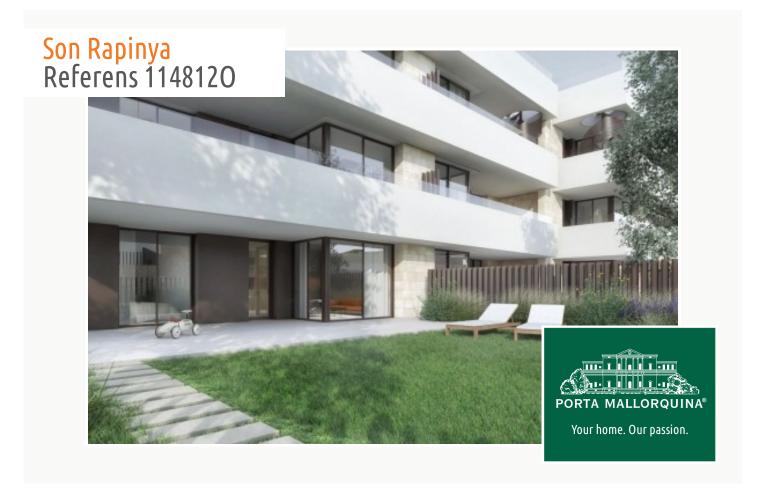

# New first floor apartment in chic project at Son Quint golf course in Son Rapinya

Byggyta: 300 m<sup>2</sup> Pool:

Sovrum: 4 Energicertifikat: pågående

Badrum: 2

Balkong/Terrass: <

Havsutsikt: - **Pris:** € **741.000,-**

#### **Detaljer:**

This quiet new development on Son Quint golf course, in Son Rapinya, is surrounded by 3 golf courses and less than 15 minutes from the centre and Palma airport.

In the complex there are apartments with 2, 3 or 4 bedrooms, on the ground floor with garden, as a penthouse with roof terrace and on the first floor with balcony. Highlights are the extravagant and spacious communal pool area with spa and wellness area and the various individualization options through selectable equipment lines.

The bright ground floor apartment has 143 sqm of interior construction space and 157 sqm of exterior space, an open-plan living and dining area with access to the terrace, a kitchen fully equipped with Siemens appliances, 4 bedrooms and 2 bathrooms, one of which is en suite. An underground parking space and a cellar room can be acquired for each apartment.