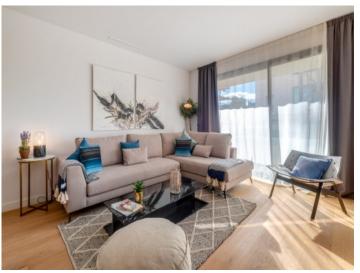

The bright ground floor apartment has 143 sqm of interior construction space and 157 sqm of exterior space, an open-plan living and dining area with access to the terrace, a kitchen fully equipped with Siemens appliances, 4 bedrooms and 2 bathrooms, one of which is en suite. An underground parking space and a cellar room can be acquired for each apartment.

Further details: Underfloor heating in all rooms, elevator, real wood parquet flooring, integrated air conditioning, video intercom and surveillance, fiber optic preparation, communal bike room, optional smarthome control and sound system, and charging station for electric cars.