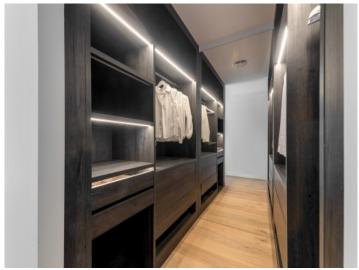

The bright ground floor apartment has 143 sqm of interior construction space and 157 sqm of exterior space, an open-plan living and dining area with access to the terrace, a kitchen fully equipped with Siemens appliances, 4 bedrooms and 2 bathrooms, one of which is en suite. An underground parking space and a cellar room can be acquired for each apartment.

Further details: Underfloor heating in all rooms, elevator, real wood parquet flooring, integrated air conditioning, video intercom and surveillance, fiber optic preparation, communal bike room, optional smarthome control and sound system, and charging station for electric cars.