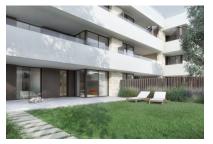

The bright ground floor apartment has 143 sqm of interior construction space and 157 sqm of exterior space, an open-plan living and dining area with access to the terrace, a kitchen fully equipped with Siemens appliances, 4 bedrooms and 2 bathrooms, one of which is en suite. An underground parking space and a cellar room can be acquired for each apartment.