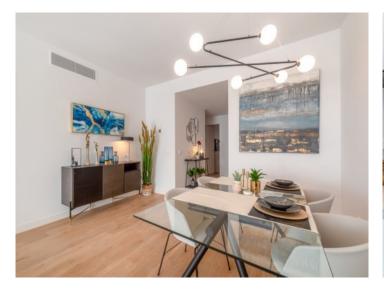

The bright ground floor apartment has 143 sqm of interior construction space and 157 sqm of exterior space, an open-plan living and dining area with access to the terrace, a kitchen fully equipped with Siemens appliances, 4 bedrooms and 2 bathrooms, one of which is en suite. An underground parking space and a cellar room can be acquired for each apartment.

Further details: Underfloor heating in all rooms, elevator, real wood parquet flooring, integrated air conditioning, video intercom and surveillance, fiber optic preparation, communal bike room, optional smarthome control and sound system, and charging station for electric cars.