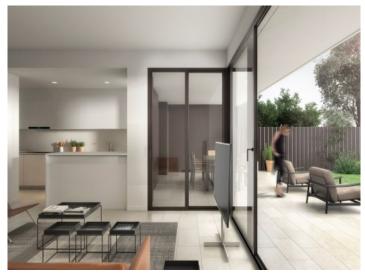

The bright ground floor apartment has 143 sqm of interior construction space and 157 sqm of exterior space, an open-plan living and dining area with access to the terrace, a kitchen fully equipped with Siemens appliances, 4 bedrooms and 2 bathrooms, one of which is en suite. An underground parking space and a cellar room can be acquired for each apartment.

Further details: Underfloor heating in all rooms, elevator, real wood parquet flooring, integrated air conditioning, video intercom and surveillance, fiber optic preparation, communal bike room, optional smarthome control and sound system, and charging station for electric cars.