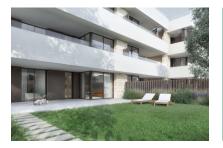

The bright ground floor apartment has 143 sqm of interior construction space and 157 sqm of exterior space, an open-plan living and dining area with access to the terrace, a kitchen fully equipped with Siemens appliances, 4 bedrooms and 2 bathrooms, one of which is en suite. An underground parking space and a cellar room can be acquired for each apartment.