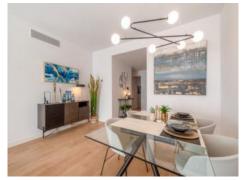

The bright ground floor apartment has 143 sqm of interior construction space and 157 sqm of exterior space, an open-plan living and dining area with access to the terrace, a kitchen fully equipped with Siemens appliances, 4 bedrooms and 2 bathrooms, one of which is en suite. An underground parking space and a cellar room can be acquired for each apartment.

Further details: Underfloor heating in all rooms, elevator, real wood parquet flooring, integrated air conditioning, video intercom and surveillance, fiber optic preparation, communal bike room, optional smarthome control and sound system, and charging station for electric cars.