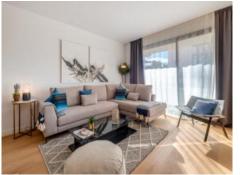

The bright ground floor apartment has 143 sqm of interior construction space and 157 sqm of exterior space, an open-plan living and dining area with access to the terrace, a kitchen fully equipped with Siemens appliances, 4 bedrooms and 2 bathrooms, one of which is en suite. An underground parking space and a cellar room can be acquired for each apartment.

Further details: Underfloor heating in all rooms, elevator, real wood parquet flooring, integrated air conditioning, video intercom and surveillance, fiber optic preparation, communal bike room, optional smarthome control and sound system, and charging station for electric cars.