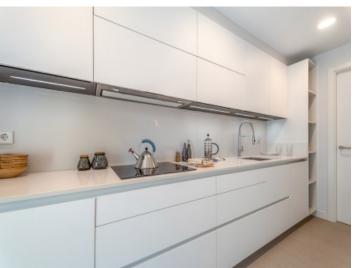

The bright ground floor apartment has 143 sqm of interior construction space and 157 sqm of exterior space, an open-plan living and dining area with access to the terrace, a kitchen fully equipped with Siemens appliances, 4 bedrooms and 2 bathrooms, one of which is en suite. An underground parking space and a cellar room can be acquired for each apartment.

Further details: Underfloor heating in all rooms, elevator, real wood parquet flooring, integrated air conditioning, video intercom and surveillance, fiber optic preparation, communal bike room, optional smarthome control and sound system, and charging station for electric cars.