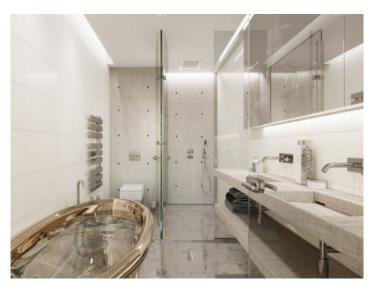

This luxurious new-build apartment has a total living area of around 118 square meters, spread over 2 bedrooms and 2 bathrooms, one en suite and a spacious living area with an open-plan kitchen and a utility room. Two spacious terraces with a total area of 40 sqm run around the corners and can be accessed from both bedrooms and the living area.

A combination of the RAW and Vanity design lines adorns this luxurious dream home and ensures a comfortable and clear living ambience. Extras such as a concept for the entire interior design can also be ordered.