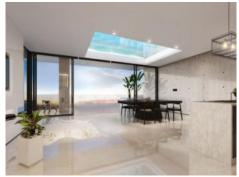

This luxurious new-build apartment has a total living area of around 118 square meters, spread over 2 bedrooms and 2 bathrooms, one en suite and a spacious living area with an open-plan kitchen and a utility room. Two spacious terraces with a total area of 40 sqm run around the corners and can be accessed from both bedrooms and the living area.

A combination of the RAW and Vanity design lines adorns this luxurious dream home and ensures a comfortable and clear living ambience. Extras such as a concept for the entire interior design can also be ordered.