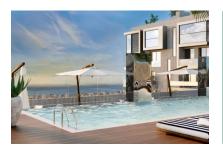

#### **Detaljer:**

Luxurious 2-bedroom new-build apartment with high-end fittings and exceptional design.

The Residences offer comfort and service with excellent facilities and services, including a cafe, a private meeting room and various leisure / and communal areas such as the rooftop swimming pool, a modern gym, an elegant pavilion or the "Owners Lounge". Modern urban living is redefined here.

This luxurious new-build apartment has a total living area of around 118 square meters, spread over 2 bedrooms and 2 bathrooms, one en suite and a spacious living area with an open-plan kitchen and a utility room. Two spacious terraces with a total area of 40 sqm run around the corners and can be accessed from both bedrooms and the living area.