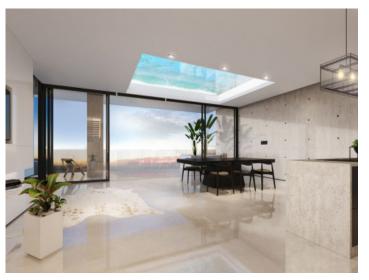

#### **Detaljer:**

Luxurious 2-bedroom new-build apartment with high-end fittings and exceptional design.

The Residences offer comfort and service with excellent facilities and services, including a cafe, a private meeting room and various leisure / and communal areas such as the rooftop swimming pool, a modern gym, an elegant pavilion or the "Owners Lounge". Modern urban living is redefined here.

This luxurious new-build apartment has a total living area of around 118 square meters, spread over 2 bedrooms and 2 bathrooms, one en suite and a spacious living area with an open-plan kitchen and a utility room. Two spacious terraces with a total area of 40 sqm run around the corners and can be accessed from both bedrooms and the living area.

A combination of the RAW and Vanity design lines adorns this luxurious dream home and ensures a comfortable and clear living ambience. Extras such as a concept for the entire interior design can also be ordered.