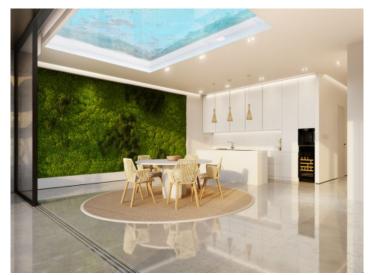

This luxurious new-build apartment has a total living area of around 118 square meters, spread over 2 bedrooms and 2 bathrooms, one en suite and a spacious living area with an open-plan kitchen and a utility room. Two spacious terraces with a total area of 40 sqm run around the corners and can be accessed from both bedrooms and the living area.

A combination of the RAW and Vanity design lines adorns this luxurious dream home and ensures a comfortable and clear living ambience. Extras such as a concept for the entire interior design can also be ordered.