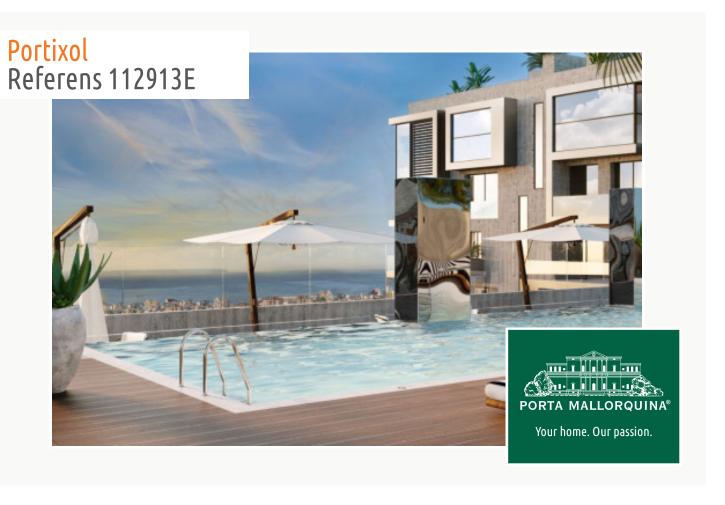

#### Portixol Referens 112913E

#### **Detaljer:**

Luxurious 2-bedroom new-build apartment with high-end fittings and exceptional design.

The Residences offer comfort and service with excellent facilities and services, including a cafe, a private meeting room and various leisure / and communal areas such as the rooftop swimming pool, a modern gym, an elegant pavilion or the "Owners Lounge". Modern urban living is redefined here.