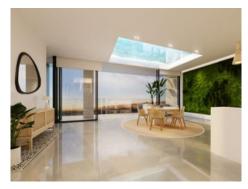

This luxurious new-build apartment has a total living area of around 118 square meters, spread over 2 bedrooms and 2 bathrooms, one en suite and a spacious living area with an open-plan kitchen and a utility room. Two spacious terraces with a total area of 40 sqm run around the corners and can be accessed from both bedrooms and the living area.

A combination of the RAW and Vanity design lines adorns this luxurious dream home and ensures a comfortable and clear living ambience. Extras such as a concept for the entire interior design can also be ordered.