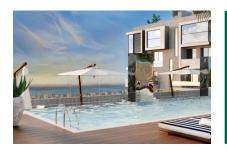

#### **Detaljer:**

Luxurious 2-bedroom new-build apartment with high-end fittings and exceptional design.

The Residences offer comfort and service with excellent facilities and services, including a cafe, a private meeting room and various leisure / and communal areas such as the rooftop swimming pool, a modern gym, an elegant pavilion or the "Owners Lounge". Modern urban living is redefined here.

This luxurious new-build apartment has a total living area of around 118 square meters, spread over 2 bedrooms and 2 bathrooms, one en suite and a spacious living area with an open-plan kitchen and a utility room. Two spacious terraces with a total area of 40 sqm run around the corners and can be accessed from both bedrooms and the living area.