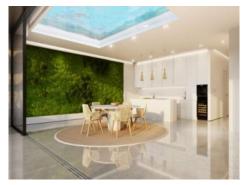

This luxurious new-build apartment has a total living area of around 118 square meters, spread over 2 bedrooms and 2 bathrooms, one en suite and a spacious living area with an open-plan kitchen and a utility room. Two spacious terraces with a total area of 40 sqm run around the corners and can be accessed from both bedrooms and the living area.

A combination of the RAW and Vanity design lines adorns this luxurious dream home and ensures a comfortable and clear living ambience. Extras such as a concept for the entire interior design can also be ordered.