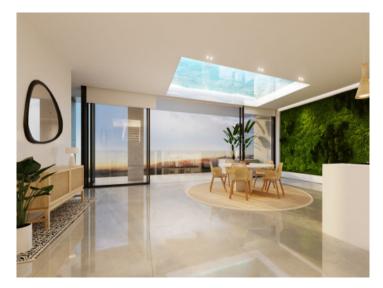

#### **Detaljer:**

Luxurious 2-bedroom new-build apartment with high-end fittings and exceptional design.

The Residences offer comfort and service with excellent facilities and services, including a cafe, a private meeting room and various leisure / and communal areas such as the rooftop swimming pool, a modern gym, an elegant pavilion or the "Owners Lounge". Modern urban living is redefined here.

This luxurious new-build apartment has a total living area of around 118 square meters, spread over 2 bedrooms and 2 bathrooms, one en suite and a spacious living area with an open-plan kitchen and a utility room. Two spacious terraces with a total area of 40 sqm run around the corners and can be accessed from both bedrooms and the living area.

A combination of the RAW and Vanity design lines adorns this luxurious dream home and ensures a comfortable and clear living ambience. Extras such as a concept for the entire interior design can also be ordered.