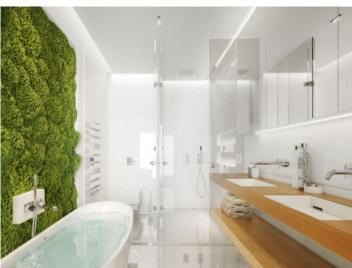

This luxurious new-build apartment has a total living area of around 118 square meters, spread over 2 bedrooms and 2 bathrooms, one en suite and a spacious living area with an open-plan kitchen and a utility room. Two spacious terraces with a total area of 40 sqm run around the corners and can be accessed from both bedrooms and the living area.

A combination of the RAW and Vanity design lines adorns this luxurious dream home and ensures a comfortable and clear living ambience. Extras such as a concept for the entire interior design can also be ordered.