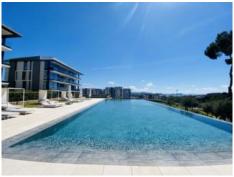

Further features include a parking space in the underground garage with additional storage room, and a communal pool with sun loungers, and the apartment is also equipped with internet and Wi-Fi, LED lighting and a lift for maximum comfort and convenience.