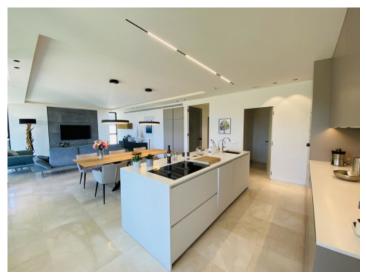

The penthouse is characterised by its large window frontages, high ceilings and a successful combination of natural materials and modern elements. Its features include underfloor heating, air conditioning, double-glazed windows, an open designer-kitchen fully-equipped with Miele appliances, natural stone flooring and high-quality fitted wardrobes. There is also a utility room, a guest WC, and modern sliding window elements.