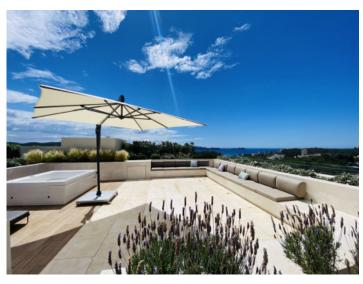

A special highlight is provided by the breathtaking roof terrace with whirlpool, offering incomparable views of the surrounding landscape and the sea. From here the sun can be enjoyed during the day, and in the evening the spectacular sight of the surrounding lights will impress.

Further features include a parking space in the underground garage with additional storage room, and a communal pool with sun loungers, and the apartment is also equipped with internet and Wi-Fi, LED lighting and a lift for maximum comfort and convenience.