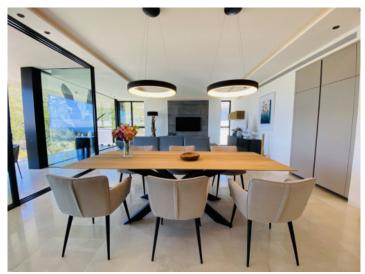

The penthouse is characterised by its large window frontages, high ceilings and a successful combination of natural materials and modern elements. Its features include underfloor heating, air conditioning, double-glazed windows, an open designer-kitchen fully-equipped with Miele appliances, natural stone flooring and high-quality fitted wardrobes. There is also a utility room, a guest WC, and modern sliding window elements.

A constructed area of approx. 367 sqm, with a living space of approx. 167 sqm include 3 bedrooms and 2 bathrooms, the master bedroom with an en-suite bathroom and walk-in wardrobe There is also a covered, 28 sqm terrace with panoramic views providing the ideal place to relax and enjoy Mallorca's lovely weather.