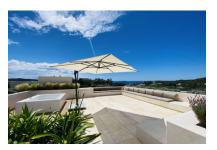

A constructed area of approx. 367 sqm, with a living space of approx. 167 sqm include 3 bedrooms and 2 bathrooms, the master bedroom with an en-suite bathroom and walk-in wardrobe There is also a covered, 28 sqm terrace with panoramic views providing the ideal place to relax and enjoy Mallorca's lovely weather.

A special highlight is provided by the breathtaking roof terrace with whirlpool, offering incomparable views of the surrounding landscape and the sea. From here the sun can be enjoyed during the day, and in the evening the spectacular sight of the surrounding lights will impress.