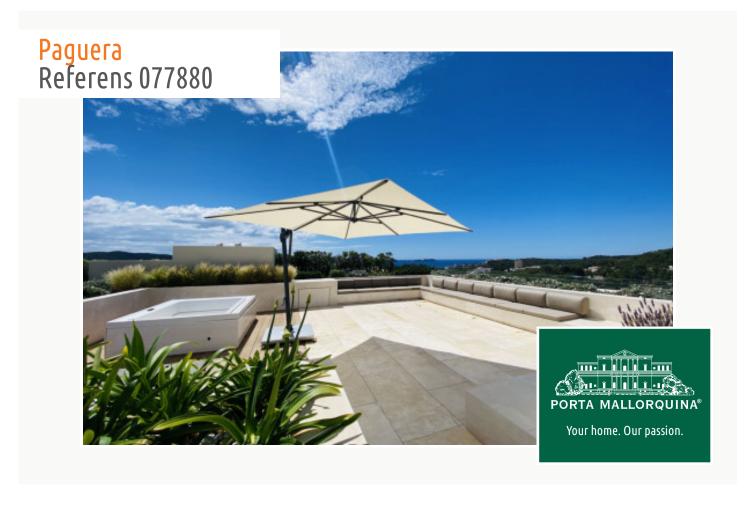

# Exclusive penthouse with fantastic sea views, within walking distance to the center of Paguera

Byggyta: 367 m<sup>2</sup> Pool:

Sovrum: 3 Energicertifikat: pågående

Badrum: 2

Balkong/Terrass: ✓

Havsutsikt: ✓ **Pris:** € 2.995.000,-

A special highlight is provided by the breathtaking roof terrace with whirlpool, offering incomparable views of the surrounding landscape and the sea. From here the sun can be enjoyed during the day, and in the evening the spectacular sight of the surrounding lights will impress.