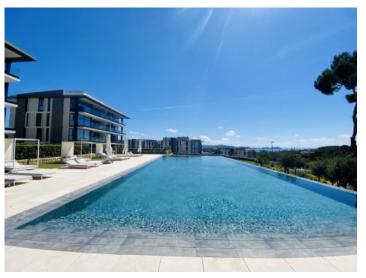

Further features include a parking space in the underground garage with additional storage room, and a communal pool with sun loungers, and the apartment is also equipped with internet and Wi-Fi, LED lighting and a lift for maximum comfort and convenience.