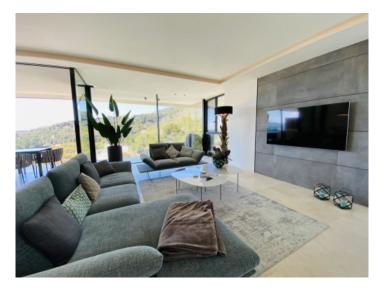

The penthouse is characterised by its large window frontages, high ceilings and a successful combination of natural materials and modern elements. Its features include underfloor heating, air conditioning, double-glazed windows, an open designer-kitchen fully-equipped with Miele appliances, natural stone flooring and high-quality fitted wardrobes. There is also a utility room, a guest WC, and modern sliding window elements.

A constructed area of approx. 367 sqm, with a living space of approx. 167 sqm include 3 bedrooms and 2 bathrooms, the master bedroom with an en-suite bathroom and walk-in wardrobe There is also a covered, 28 sqm terrace with panoramic views providing the ideal place to relax and enjoy Mallorca's lovely weather.