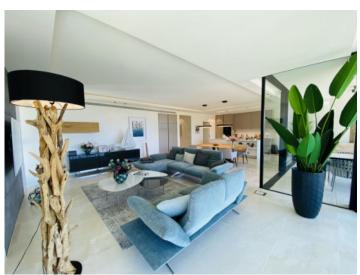

The penthouse is characterised by its large window frontages, high ceilings and a successful combination of natural materials and modern elements. Its features include underfloor heating, air conditioning, double-glazed windows, an open designer-kitchen fully-equipped with Miele appliances, natural stone flooring and high-quality fitted wardrobes. There is also a utility room, a guest WC, and modern sliding window elements.

A constructed area of approx. 367 sqm, with a living space of approx. 167 sqm include 3 bedrooms and 2 bathrooms, the master bedroom with an en-suite bathroom and walk-in wardrobe There is also a covered, 28 sqm terrace with panoramic views providing the ideal place to relax and enjoy Mallorca's lovely weather.