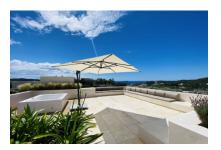

A constructed area of approx. 367 sqm, with a living space of approx. 167 sqm include 3 bedrooms and 2 bathrooms, the master bedroom with an en-suite bathroom and walk-in wardrobe There is also a covered, 28 sqm terrace with panoramic views providing the ideal place to relax and enjoy Mallorca's lovely weather.

A special highlight is provided by the breathtaking roof terrace with whirlpool, offering incomparable views of the surrounding landscape and the sea. From here the sun can be enjoyed during the day, and in the evening the spectacular sight of the surrounding lights will impress.