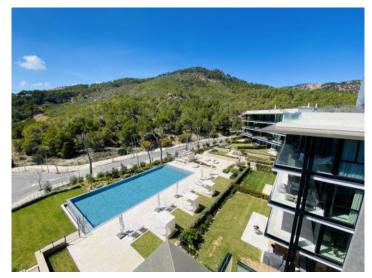

Further features include a parking space in the underground garage with additional storage room, and a communal pool with sun loungers, and the apartment is also equipped with internet and Wi-Fi, LED lighting and a lift for maximum comfort and convenience.