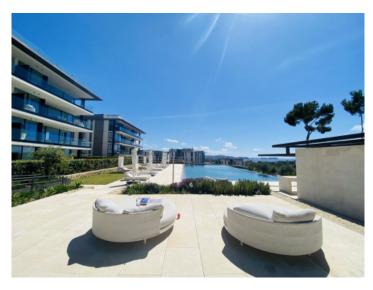

Further features include a parking space in the underground garage with additional storage room, and a communal pool with sun loungers, and the apartment is also equipped with internet and Wi-Fi, LED lighting and a lift for maximum comfort and convenience.

#### Läge & omgivningar:

Paguera is situated in the Calvià coast, between Costa de la Calma and Camp de Mar, where there is three beaches: La Romana, Torà and Palmira. It can be considerated as a mixed enclave, between residential and touristic. With the recent renovation of the old Paguera road, it now has a pleasant boulevard which connects the marine walkways of Palmira and Torà to the interior streets. On the outskirts is Cala Fornells, a beautiful and quiet redoubt in mediterranean village style.