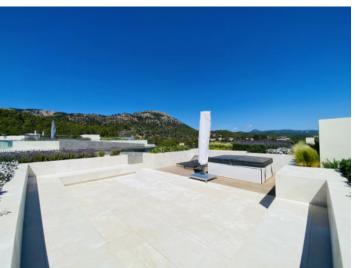

A special highlight is provided by the breathtaking roof terrace with whirlpool, offering incomparable views of the surrounding landscape and the sea. From here the sun can be enjoyed during the day, and in the evening the spectacular sight of the surrounding lights will impress.