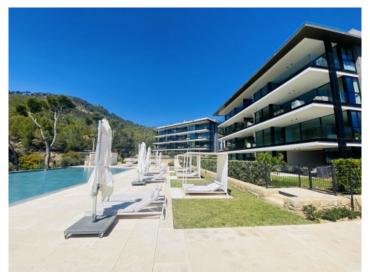

Further features include a parking space in the underground garage with additional storage room, and a communal pool with sun loungers, and the apartment is also equipped with internet and Wi-Fi, LED lighting and a lift for maximum comfort and convenience.