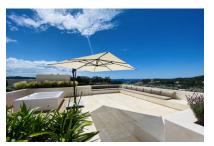

A constructed area of approx. 367 sqm, with a living space of approx. 167 sqm include 3 bedrooms and 2 bathrooms, the master bedroom with an en-suite bathroom and walk-in wardrobe There is also a covered, 28 sqm terrace with panoramic views providing the ideal place to relax and enjoy Mallorca's lovely weather.

A special highlight is provided by the breathtaking roof terrace with whirlpool, offering incomparable views of the surrounding landscape and the sea. From here the sun can be enjoyed during the day, and in the evening the spectacular sight of the surrounding lights will impress.