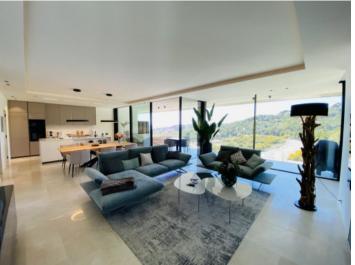

The penthouse is characterised by its large window frontages, high ceilings and a successful combination of natural materials and modern elements. Its features include underfloor heating, air conditioning, double-glazed windows, an open designer-kitchen fully-equipped with Miele appliances, natural stone flooring and high-quality fitted wardrobes. There is also a utility room, a guest WC, and modern sliding window elements.

A constructed area of approx. 367 sqm, with a living space of approx. 167 sqm include 3 bedrooms and 2 bathrooms, the master bedroom with an en-suite bathroom and walk-in wardrobe There is also a covered, 28 sqm terrace with panoramic views providing the ideal place to relax and enjoy Mallorca's lovely weather.