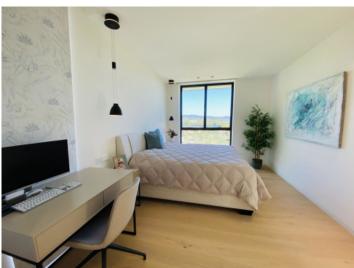

The penthouse is characterised by its large window frontages, high ceilings and a successful combination of natural materials and modern elements. Its features include underfloor heating, air conditioning, double-glazed windows, an open designer-kitchen fully-equipped with Miele appliances, natural stone flooring and high-quality fitted wardrobes. There is also a utility room, a guest WC, and modern sliding window elements.

A constructed area of approx. 367 sqm, with a living space of approx. 167 sqm include 3 bedrooms and 2 bathrooms, the master bedroom with an en-suite bathroom and walk-in wardrobe There is also a covered, 28 sqm terrace with panoramic views providing the ideal place to relax and enjoy Mallorca's lovely weather.