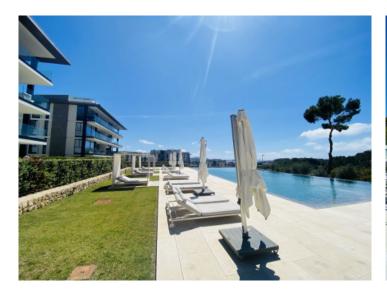

Further features include a parking space in the underground garage with additional storage room, and a communal pool with sun loungers, and the apartment is also equipped with internet and Wi-Fi, LED lighting and a lift for maximum comfort and convenience.