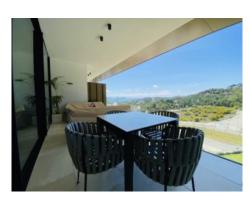

A constructed area of approx. 367 sqm, with a living space of approx. 167 sqm include 3 bedrooms and 2 bathrooms, the master bedroom with an en-suite bathroom and walk-in wardrobe There is also a covered, 28 sqm terrace with panoramic views providing the ideal place to relax and enjoy Mallorca's lovely weather.