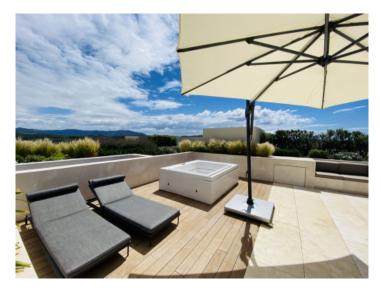

A special highlight is provided by the breathtaking roof terrace with whirlpool, offering incomparable views of the surrounding landscape and the sea. From here the sun can be enjoyed during the day, and in the evening the spectacular sight of the surrounding lights will impress.