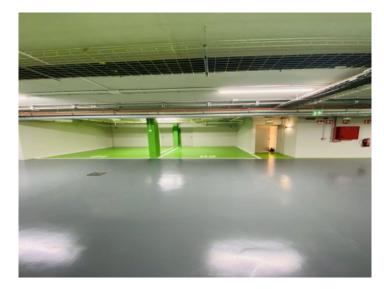

Further features include a parking space in the underground garage with additional storage room, and a communal pool with sun loungers, and the apartment is also equipped with internet and Wi-Fi, LED lighting and a lift for maximum comfort and convenience.