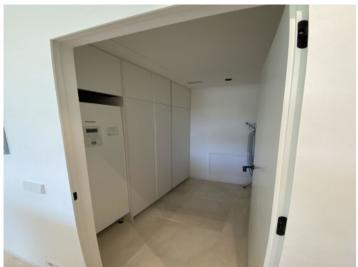

The penthouse is characterised by its large window frontages, high ceilings and a successful combination of natural materials and modern elements. Its features include underfloor heating, air conditioning, double-glazed windows, an open designer-kitchen fully-equipped with Miele appliances, natural stone flooring and high-quality fitted wardrobes. There is also a utility room, a guest WC, and modern sliding window elements.