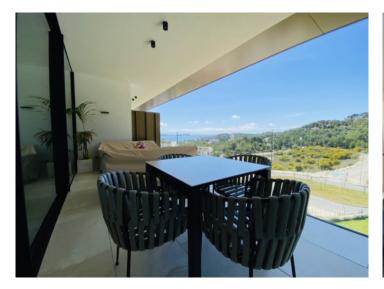

A constructed area of approx. 367 sqm, with a living space of approx. 167 sqm include 3 bedrooms and 2 bathrooms, the master bedroom with an en-suite bathroom and walk-in wardrobe There is also a covered, 28 sqm terrace with panoramic views providing the ideal place to relax and enjoy Mallorca's lovely weather.

A special highlight is provided by the breathtaking roof terrace with whirlpool, offering incomparable views of the surrounding landscape and the sea. From here the sun can be enjoyed during the day, and in the evening the spectacular sight of the surrounding lights will impress.