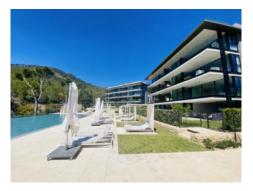

Further features include a parking space in the underground garage with additional storage room, and a communal pool with sun loungers, and the apartment is also equipped with internet and Wi-Fi, LED lighting and a lift for maximum comfort and convenience.