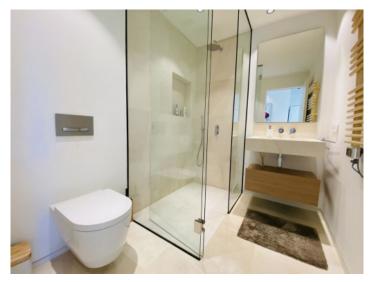

The penthouse is characterised by its large window frontages, high ceilings and a successful combination of natural materials and modern elements. Its features include underfloor heating, air conditioning, double-glazed windows, an open designer-kitchen fully-equipped with Miele appliances, natural stone flooring and high-quality fitted wardrobes. There is also a utility room, a guest WC, and modern sliding window elements.

A constructed area of approx. 367 sqm, with a living space of approx. 167 sqm include 3 bedrooms and 2 bathrooms, the master bedroom with an en-suite bathroom and walk-in wardrobe There is also a covered, 28 sqm terrace with panoramic views providing the ideal place to relax and enjoy Mallorca's lovely weather.