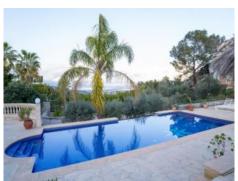

From the spacious terraces and infinity pool, you can overlook the city—especially in the evening, when Palma's twinkling lights create an unforgettable atmosphere.

Seamlessly integrated into the hillside, the villa's entrance is on the upper floor. This level features 2 guest toilets, a spacious kitchen, an elegant dining area, a grand living room, and 2 bedrooms, each with an en-suite bathroom. Additionally, there is a separate staff apartment with its own entrance.

On the lowest level, you will find the pool area with a barbecue space and a third terrace. Behind it, a spacious technical room, a fully equipped summer kitchen, 2 guest toilets, and ample space for a sauna or fitness room are discreetly tucked away.