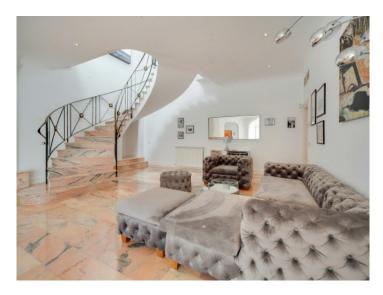

The lower level impresses with an open yet cozy living area featuring a fireplace, a generous lounge space, a stylish library, a second dining area, and 3 more bedrooms, each with its own en-suite bathroom.

Exceptional craftsmanship is showcased throughout the villa, with surfaces finished using the rare Italian plastering technique "Stucco Veneziano." Another highlight is the exquisite marble, which extends across all floors and dramatically enhances the freestanding, grand spiral staircase.