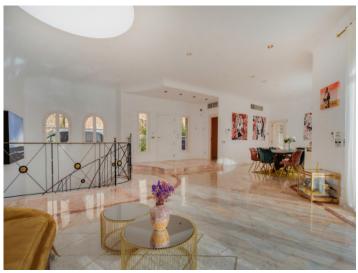

Exceptional craftsmanship is showcased throughout the villa, with surfaces finished using the rare Italian plastering technique "Stucco Veneziano." Another highlight is the exquisite marble, which extends across all floors and dramatically enhances the freestanding, grand spiral staircase.