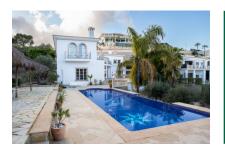

# Exclusive designer villa in Son Vida with panoramic views and infinity pool

Byggyta: 534 m<sup>2</sup> Energicertifikat: pågående

Tomt: 2.354 m<sup>2</sup>

Sovrum: 6
Badrum: 6

Havsutsikt: ✓ **Pris: € 4.900.000,-**

From the spacious terraces and infinity pool, you can overlook the city—especially in the evening, when Palma's twinkling lights create an unforgettable atmosphere.

Seamlessly integrated into the hillside, the villa's entrance is on the upper floor. This level features 2 guest toilets, a spacious kitchen, an elegant dining area, a grand living room, and 2 bedrooms, each with an en-suite bathroom. Additionally, there is a separate staff apartment with its own entrance.