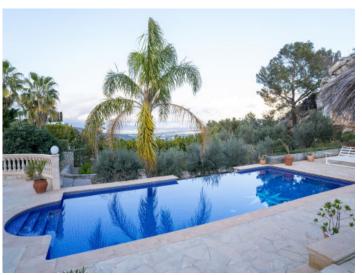

From the spacious terraces and infinity pool, you can overlook the city—especially in the evening, when Palma's twinkling lights create an unforgettable atmosphere.

Seamlessly integrated into the hillside, the villa's entrance is on the upper floor. This level features 2 guest toilets, a spacious kitchen, an elegant dining area, a grand living room, and 2 bedrooms, each with an en-suite bathroom. Additionally, there is a separate staff apartment with its own entrance.

On the lowest level, you will find the pool area with a barbecue space and a third terrace. Behind it, a spacious technical room, a fully equipped summer kitchen, 2 guest toilets, and ample space for a sauna or fitness room are discreetly tucked away.