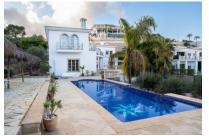

From the spacious terraces and infinity pool, you can overlook the city—especially in the evening, when Palma's twinkling lights create an unforgettable atmosphere.

Seamlessly integrated into the hillside, the villa's entrance is on the upper floor. This level features 2 guest toilets, a spacious kitchen, an elegant dining area, a grand living room, and 2 bedrooms, each with an en-suite bathroom. Additionally, there is a separate staff apartment with its own entrance.

On the lowest level, you will find the pool area with a barbecue space and a third terrace. Behind it, a spacious technical room, a fully equipped summer kitchen, 2 guest toilets, and ample space for a sauna or fitness room are discreetly tucked away.