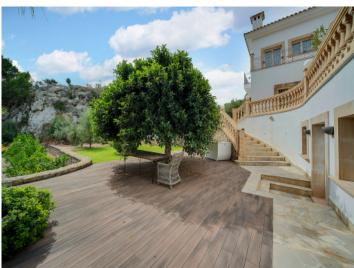

On the lowest level, you will find the pool area with a barbecue space and a third terrace. Behind it, a spacious technical room, a fully equipped summer kitchen, 2 guest toilets, and ample space for a sauna or fitness room are discreetly tucked away.