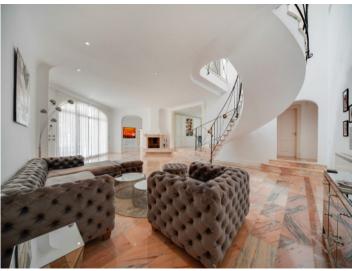

The lower level impresses with an open yet cozy living area featuring a fireplace, a generous lounge space, a stylish library, a second dining area, and 3 more bedrooms, each with its own en-suite bathroom.

Exceptional craftsmanship is showcased throughout the villa, with surfaces finished using the rare Italian plastering technique "Stucco Veneziano." Another highlight is the exquisite marble, which extends across all floors and dramatically enhances the freestanding, grand spiral staircase.