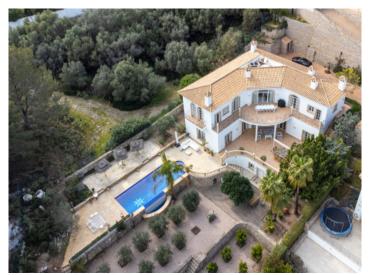

# Exclusive designer villa in Son Vida with panoramic views and infinity pool

Byggyta: 534 m<sup>2</sup> Energicertifikat: pågående

Tomt: 2.354 m<sup>2</sup>

Sovrum: 6
Badrum: 6

Havsutsikt: ✓ **Pris: € 4.900.000,-**

#### **Detaljer:**

This exclusive villa is located in Son Vida, Palma's most sought-after luxury district, renowned for its stunning villas, world-class golf courses, and breathtaking views. Situated at the highest point of Son Vida, the property offers panoramic views over Palma, extending all the way to the sea.

Its numerous designer-villas will inspire lovers of architecture, and all properties stand on ample-sized plots of land so that the privacy of each is assured.

Added to that the 24-hour security service at the entrance to Son Vida preserves the security of the cosmopolitan residents. Thanks to the excellent traffic connections the airport is less than half an hour's drive away, although absolute tranquility is enjoyed on site. Additionally, Son Vida offers numerous sport and leisure activities, particularly for golfers. A total of four golf courses (Golf Son Vida, Golf Son Muntaner, Golf Son Quint and Golf Son Quint Pitch & Putt) stretch over the extensive terrain and incorporate themselves picturesquely into the surrounding nature.