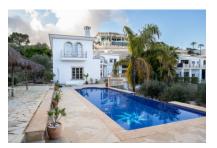

# Exclusive designer villa in Son Vida with panoramic views and infinity pool

Byggyta: 534 m<sup>2</sup> Energicertifikat: pågående

Tomt: 2.354 m<sup>2</sup>

Sovrum: 6
Badrum: 6

Havsutsikt: ✓ **Pris: € 4.900.000,-**

From the spacious terraces and infinity pool, you can overlook the city—especially in the evening, when Palma's twinkling lights create an unforgettable atmosphere.

Seamlessly integrated into the hillside, the villa's entrance is on the upper floor. This level features 2 guest toilets, a spacious kitchen, an elegant dining area, a grand living room, and 2 bedrooms, each with an en-suite bathroom. Additionally, there is a separate staff apartment with its own entrance.