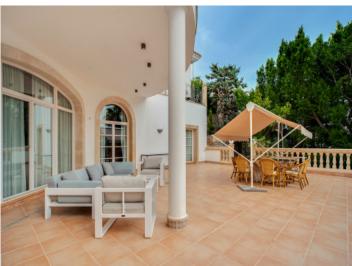

From the spacious terraces and infinity pool, you can overlook the city—especially in the evening, when Palma's twinkling lights create an unforgettable atmosphere.

Seamlessly integrated into the hillside, the villa's entrance is on the upper floor. This level features 2 guest toilets, a spacious kitchen, an elegant dining area, a grand living room, and 2 bedrooms, each with an en-suite bathroom. Additionally, there is a separate staff apartment with its own entrance.

On the lowest level, you will find the pool area with a barbecue space and a third terrace. Behind it, a spacious technical room, a fully equipped summer kitchen, 2 guest toilets, and ample space for a sauna or fitness room are discreetly tucked away.