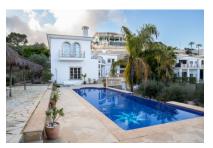

On the lowest level, you will find the pool area with a barbecue space and a third terrace. Behind it, a spacious technical room, a fully equipped summer kitchen, 2 guest toilets, and ample space for a sauna or fitness room are discreetly tucked away.