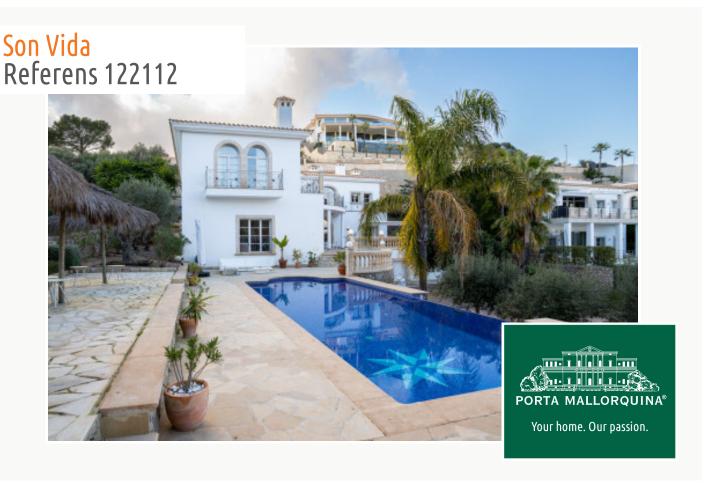

# Exclusive designer villa in Son Vida with panoramic views and infinity pool

Byggyta: 534 m<sup>2</sup> Energicertifikat: pågående

Tomt: 2.354 m<sup>2</sup>

Sovrum: 6
Badrum: 6

Havsutsikt: ✓ **Pris: € 4.900.000,-**

#### **Detaljer:**

This exclusive villa is located in Son Vida, Palma's most sought-after luxury district, renowned for its stunning villas, world-class golf courses, and breathtaking views. Situated at the highest point of Son Vida, the property offers panoramic views over Palma, extending all the way to the sea.

From the spacious terraces and infinity pool, you can overlook the city—especially in the evening, when Palma's twinkling lights create an unforgettable atmosphere.

Seamlessly integrated into the hillside, the villa's entrance is on the upper floor. This level features 2 guest toilets, a spacious kitchen, an elegant dining area, a grand living room, and 2 bedrooms, each with an en-suite bathroom. Additionally, there is a separate staff apartment with its own entrance.