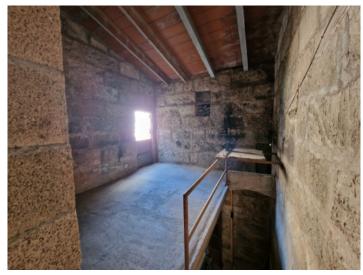

### **Detaljer:**

This town-house, built in 1920, is located in the centre of the desirable old-town of Llucmajor and is accessible from 2 sides of the street.

A total area of 509 sqm, spread over 3 levels, offers a variety of possibilities to redesign this historic house appropriate to its origins. It has various levels, buildings, an inner patio, a garage and the possibility to create a further separate apartment.

A very interesting investment in a desirable location!

All information is correct to the best of our knowledge. Errors and prior sale excepted. This prospectus is purely for information purposes. Only the notarized deed of sale is legally binding.