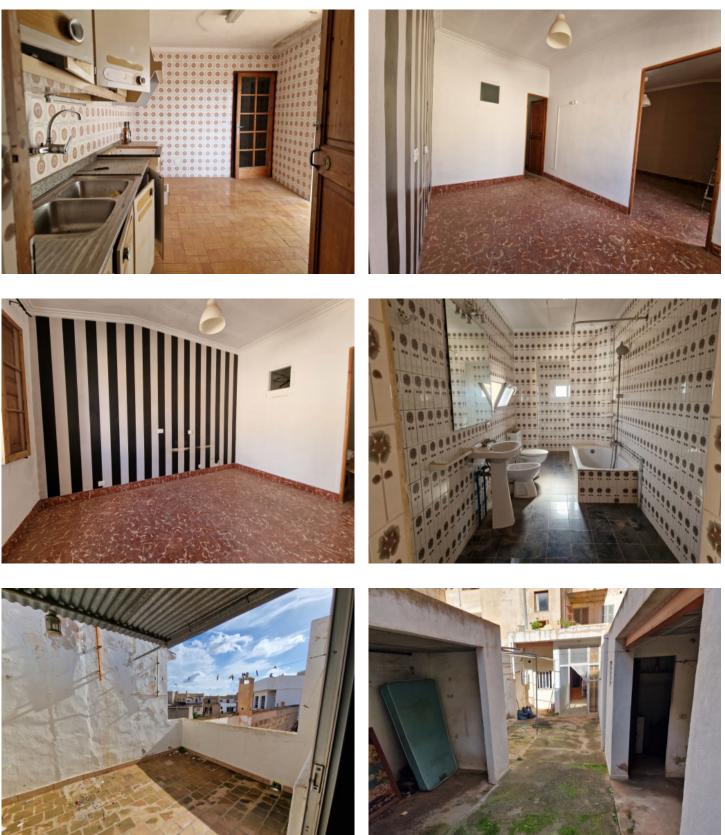

### **Detaljer:**

This town-house, built in 1920, is located in the centre of the desirable old-town of Llucmajor and is accessible from 2 sides of the street.

A total area of 509 sqm, spread over 3 levels, offers a variety of possibilities to redesign this historic house appropriate to its origins. It has various levels, buildings, an inner patio, a garage and the possibility to create a further separate apartment.

A very interesting investment in a desirable location!

All information is correct to the best of our knowledge. Errors and prior sale excepted. This prospectus is purely for information purposes. Only the notarized deed of sale is legally binding.