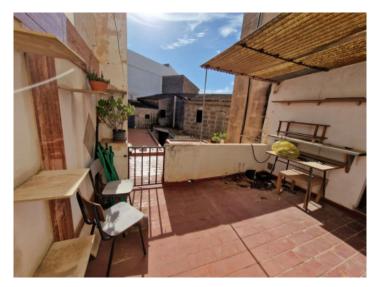

### **Detaljer:**

This town-house, built in 1920, is located in the centre of the desirable old-town of Llucmajor and is accessible from 2 sides of the street.

A total area of 509 sqm, spread over 3 levels, offers a variety of possibilities to redesign this historic house appropriate to its origins. It has various levels, buildings, an inner patio, a garage and the possibility to create a further separate apartment.