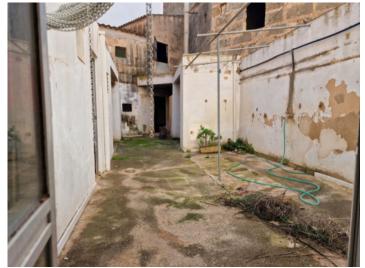

### **Detaljer:**

This town-house, built in 1920, is located in the centre of the desirable old-town of Llucmajor and is accessible from 2 sides of the street.

A total area of 509 sqm, spread over 3 levels, offers a variety of possibilities to redesign this historic house appropriate to its origins. It has various levels, buildings, an inner patio, a garage and the possibility to create a further separate apartment.