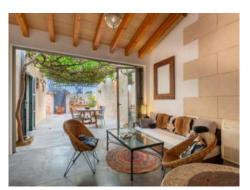

A living space of 90 sqm is distributed, on the ground floor, over a double bedroom, a dining room, a shower-bathroom, a guest WC, and the fully-equipped fitted kitchen in 'industry-look'. An absolute eye-catcher is the living area which is seamlessly connected with the enchanting patio by folding window frontages.

On the upper level is a completely modernised area, where stone walls and high ceilings with exposed beams are in complete harmony with the Mediterranean style. Distributed over a constructed area of 70 sqm is a very spacious bedroom, a bathroom, and a sunny terrace offering the perfect place to relax and enjoy Mallorca's sunny weather.