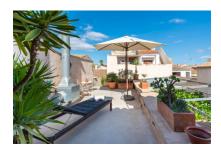

On the upper level is a completely modernised area, where stone walls and high ceilings with exposed beams are in complete harmony with the Mediterranean style. Distributed over a constructed area of 70 sqm is a very spacious bedroom, a bathroom, and a sunny terrace offering the perfect place to relax and enjoy Mallorca's sunny weather.