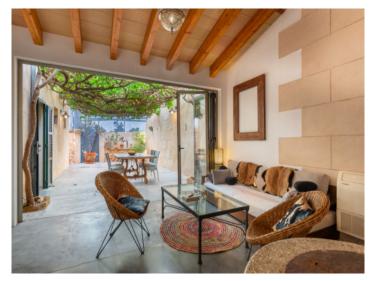

A living space of 90 sqm is distributed, on the ground floor, over a double bedroom, a dining room, a shower-bathroom, a guest WC, and the fully-equipped fitted kitchen in 'industry-look'. An absolute eye-catcher is the living area which is seamlessly connected with the enchanting patio by folding window frontages.

On the upper level is a completely modernised area, where stone walls and high ceilings with exposed beams are in complete harmony with the Mediterranean style. Distributed over a constructed area of 70 sqm is a very spacious bedroom, a bathroom, and a sunny terrace offering the perfect place to relax and enjoy Mallorca's sunny weather.