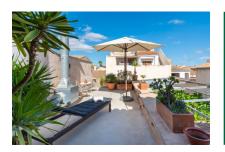

On the upper level is a completely modernised area, where stone walls and high ceilings with exposed beams are in complete harmony with the Mediterranean style. Distributed over a constructed area of 70 sqm is a very spacious bedroom, a bathroom, and a sunny terrace offering the perfect place to relax and enjoy Mallorca's sunny weather.