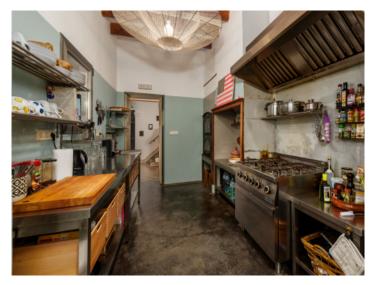

A living space of 90 sqm is distributed, on the ground floor, over a double bedroom, a dining room, a shower-bathroom, a guest WC, and the fully-equipped fitted kitchen in 'industry-look'. An absolute eye-catcher is the living area which is seamlessly connected with the enchanting patio by folding window frontages.