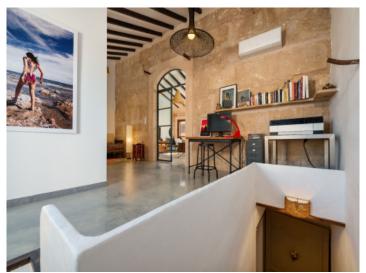

On the upper level is a completely modernised area, where stone walls and high ceilings with exposed beams are in complete harmony with the Mediterranean style. Distributed over a constructed area of 70 sqm is a very spacious bedroom, a bathroom, and a sunny terrace offering the perfect place to relax and enjoy Mallorca's sunny weather.