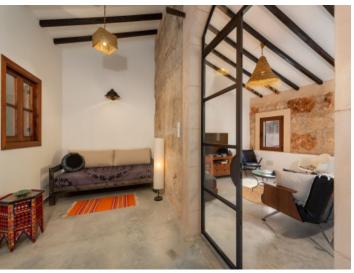

On the upper level is a completely modernised area, where stone walls and high ceilings with exposed beams are in complete harmony with the Mediterranean style. Distributed over a constructed area of 70 sqm is a very spacious bedroom, a bathroom, and a sunny terrace offering the perfect place to relax and enjoy Mallorca's sunny weather.