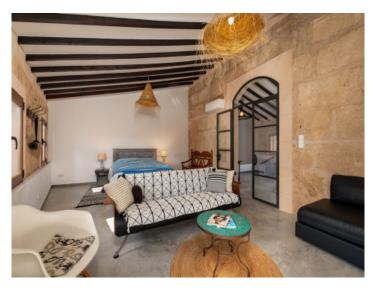

A living space of 90 sqm is distributed, on the ground floor, over a double bedroom, a dining room, a shower-bathroom, a guest WC, and the fully-equipped fitted kitchen in 'industry-look'. An absolute eye-catcher is the living area which is seamlessly connected with the enchanting patio by folding window frontages.

On the upper level is a completely modernised area, where stone walls and high ceilings with exposed beams are in complete harmony with the Mediterranean style. Distributed over a constructed area of 70 sqm is a very spacious bedroom, a bathroom, and a sunny terrace offering the perfect place to relax and enjoy Mallorca's sunny weather.