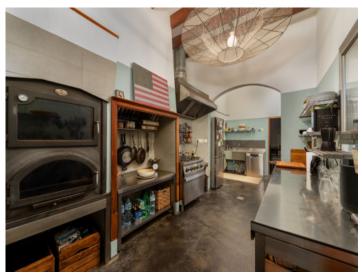

A living space of 90 sqm is distributed, on the ground floor, over a double bedroom, a dining room, a shower-bathroom, a guest WC, and the fully-equipped fitted kitchen in 'industry-look'. An absolute eye-catcher is the living area which is seamlessly connected with the enchanting patio by folding window frontages.