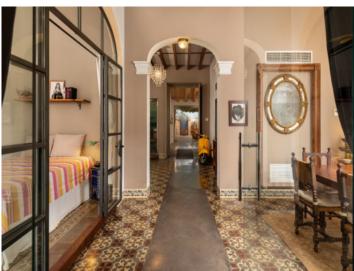

#### **Detaljer:**

This lovely authentic Mallorcan town-house underwent a detailed modernisation in 2019, whilst taking great care to preserve the traditional character of the property. Typical Mallorcan floors on the ground floor, and the coloured stairway steps underline the timeless charm of Mallorca's original houses.

A living space of 90 sqm is distributed, on the ground floor, over a double bedroom, a dining room, a shower-bathroom, a guest WC, and the fully-equipped fitted kitchen in 'industry-look'. An absolute eye-catcher is the living area which is seamlessly connected with the enchanting patio by folding window frontages.