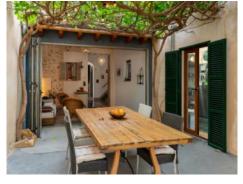

A living space of 90 sqm is distributed, on the ground floor, over a double bedroom, a dining room, a shower-bathroom, a guest WC, and the fully-equipped fitted kitchen in 'industry-look'. An absolute eye-catcher is the living area which is seamlessly connected with the enchanting patio by folding window frontages.