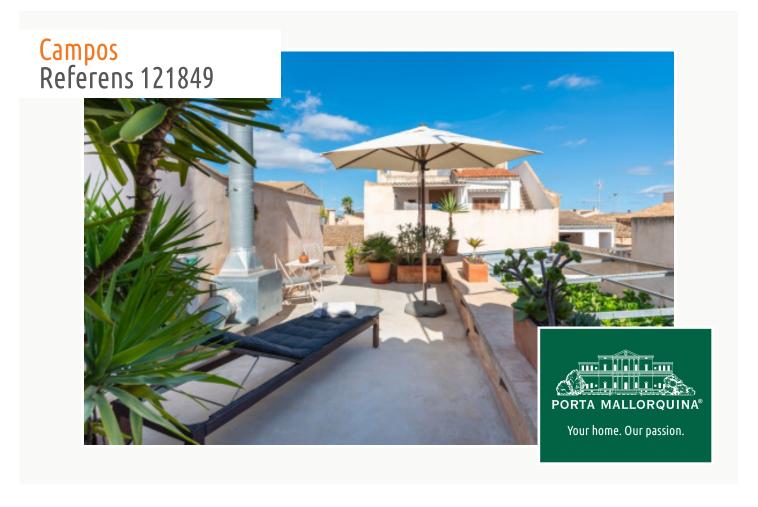

# Traditional, renovated town-house in the centre of Campos

Byggyta: 181 m<sup>2</sup> Energicertifikat: pågående

Tomt: 162 m<sup>2</sup>

Sovrum: 2 Badrum: 2

Havsutsikt: - **Pris:** € 670.000,-

#### **Detaljer:**

This lovely authentic Mallorcan town-house underwent a detailed modernisation in 2019, whilst taking great care to preserve the traditional character of the property. Typical Mallorcan floors on the ground floor, and the coloured stairway steps underline the timeless charm of Mallorca's original houses.

A living space of 90 sqm is distributed, on the ground floor, over a double bedroom, a dining room, a shower-bathroom, a guest WC, and the fully-equipped fitted kitchen in 'industry-look'. An absolute eye-catcher is the living area which is seamlessly connected with the enchanting patio by folding window frontages.

On the upper level is a completely modernised area, where stone walls and high ceilings with exposed beams are in complete harmony with the Mediterranean style. Distributed over a constructed area of 70 sqm is a very spacious bedroom, a bathroom, and a sunny terrace offering the perfect place to relax and enjoy Mallorca's sunny weather.