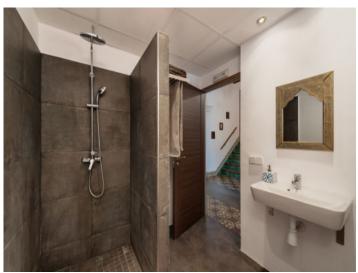

A living space of 90 sqm is distributed, on the ground floor, over a double bedroom, a dining room, a shower-bathroom, a guest WC, and the fully-equipped fitted kitchen in 'industry-look'. An absolute eye-catcher is the living area which is seamlessly connected with the enchanting patio by folding window frontages.

On the upper level is a completely modernised area, where stone walls and high ceilings with exposed beams are in complete harmony with the Mediterranean style. Distributed over a constructed area of 70 sqm is a very spacious bedroom, a bathroom, and a sunny terrace offering the perfect place to relax and enjoy Mallorca's sunny weather.