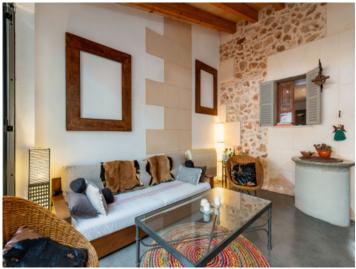

A living space of 90 sqm is distributed, on the ground floor, over a double bedroom, a dining room, a shower-bathroom, a guest WC, and the fully-equipped fitted kitchen in 'industry-look'. An absolute eye-catcher is the living area which is seamlessly connected with the enchanting patio by folding window frontages.

On the upper level is a completely modernised area, where stone walls and high ceilings with exposed beams are in complete harmony with the Mediterranean style. Distributed over a constructed area of 70 sqm is a very spacious bedroom, a bathroom, and a sunny terrace offering the perfect place to relax and enjoy Mallorca's sunny weather.