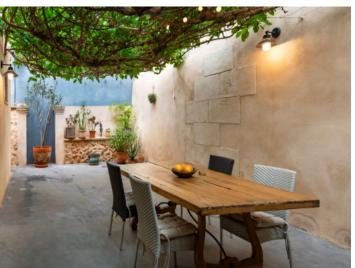

A living space of 90 sqm is distributed, on the ground floor, over a double bedroom, a dining room, a shower-bathroom, a guest WC, and the fully-equipped fitted kitchen in 'industry-look'. An absolute eye-catcher is the living area which is seamlessly connected with the enchanting patio by folding window frontages.