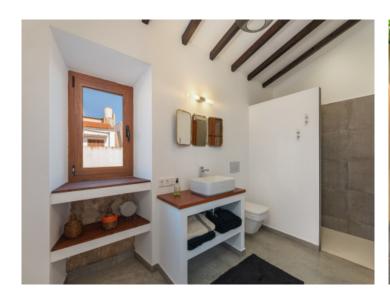

A living space of 90 sqm is distributed, on the ground floor, over a double bedroom, a dining room, a shower-bathroom, a guest WC, and the fully-equipped fitted kitchen in 'industry-look'. An absolute eye-catcher is the living area which is seamlessly connected with the enchanting patio by folding window frontages.

On the upper level is a completely modernised area, where stone walls and high ceilings with exposed beams are in complete harmony with the Mediterranean style. Distributed over a constructed area of 70 sqm is a very spacious bedroom, a bathroom, and a sunny terrace offering the perfect place to relax and enjoy Mallorca's sunny weather.