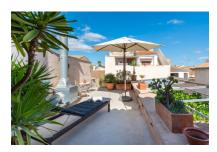

On the upper level is a completely modernised area, where stone walls and high ceilings with exposed beams are in complete harmony with the Mediterranean style. Distributed over a constructed area of 70 sqm is a very spacious bedroom, a bathroom, and a sunny terrace offering the perfect place to relax and enjoy Mallorca's sunny weather.