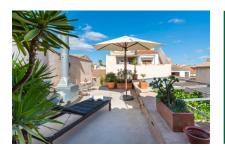

On the upper level is a completely modernised area, where stone walls and high ceilings with exposed beams are in complete harmony with the Mediterranean style. Distributed over a constructed area of 70 sqm is a very spacious bedroom, a bathroom, and a sunny terrace offering the perfect place to relax and enjoy Mallorca's sunny weather.