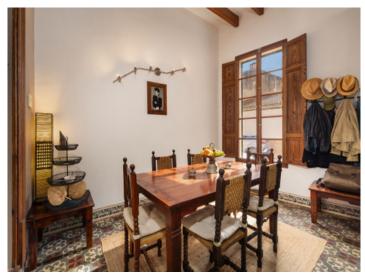

A living space of 90 sqm is distributed, on the ground floor, over a double bedroom, a dining room, a shower-bathroom, a guest WC, and the fully-equipped fitted kitchen in 'industry-look'. An absolute eye-catcher is the living area which is seamlessly connected with the enchanting patio by folding window frontages.