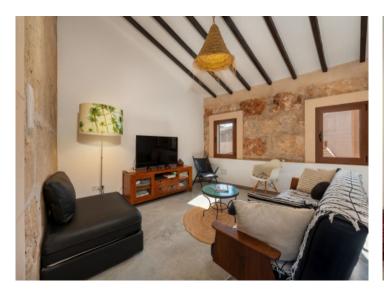

On the upper level is a completely modernised area, where stone walls and high ceilings with exposed beams are in complete harmony with the Mediterranean style. Distributed over a constructed area of 70 sqm is a very spacious bedroom, a bathroom, and a sunny terrace offering the perfect place to relax and enjoy Mallorca's sunny weather.