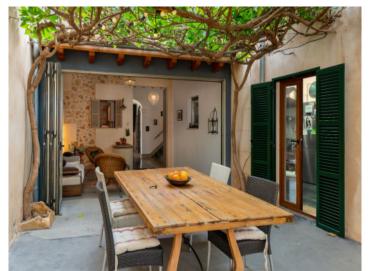

A living space of 90 sqm is distributed, on the ground floor, over a double bedroom, a dining room, a shower-bathroom, a guest WC, and the fully-equipped fitted kitchen in 'industry-look'. An absolute eye-catcher is the living area which is seamlessly connected with the enchanting patio by folding window frontages.