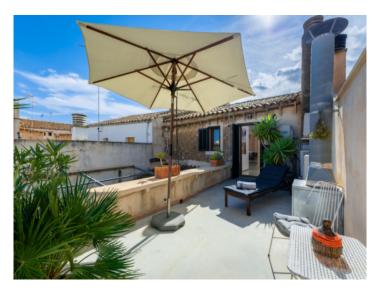

On the upper level is a completely modernised area, where stone walls and high ceilings with exposed beams are in complete harmony with the Mediterranean style. Distributed over a constructed area of 70 sqm is a very spacious bedroom, a bathroom, and a sunny terrace offering the perfect place to relax and enjoy Mallorca's sunny weather.