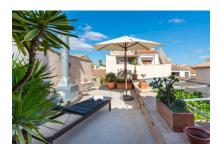

On the upper level is a completely modernised area, where stone walls and high ceilings with exposed beams are in complete harmony with the Mediterranean style. Distributed over a constructed area of 70 sqm is a very spacious bedroom, a bathroom, and a sunny terrace offering the perfect place to relax and enjoy Mallorca's sunny weather.