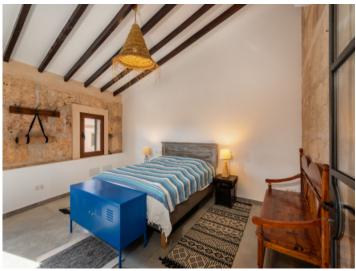

On the upper level is a completely modernised area, where stone walls and high ceilings with exposed beams are in complete harmony with the Mediterranean style. Distributed over a constructed area of 70 sqm is a very spacious bedroom, a bathroom, and a sunny terrace offering the perfect place to relax and enjoy Mallorca's sunny weather.