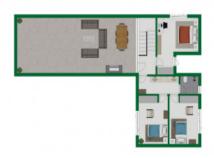

The upper floor is comprised of 3 double bedrooms and 2 bathrooms, one of which is en suite, with the room layout offering ample space and flexibility. The entire living area is equipped with underfloor heating and centralised air conditioning with heat pump.