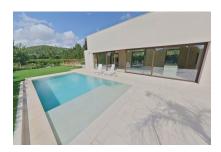

#### **Detaljer:**

This lovely chalet, newly-built in 2024 and designed by MinimalStudio, stands on a plot of 850 sqm in Crestatx and offers great privacy and tranquillity.

It is accessed via an elegant driveway which is surrounded by a well-maintained garden. Access is on the ground floor and leads into a spacious living/dining area with openly-designed kitchen, and large glass facades lining the living room create a bright ambience and provide views over the pool. Also on this level is a quest bathroom, and a large bedroom with en-suite bathroom.

All windows are double-glazed to ensure energy efficiency and sound-insulation, and the upper sun terrace offers the ideal place for sunbathing whilst enjoying beautiful views over the surrounding nature.