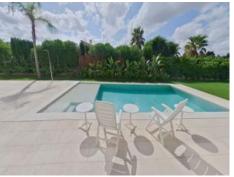

#### **Detaljer:**

This lovely chalet, newly-built in 2024 and designed by MinimalStudio, stands on a plot of 850 sqm in Crestatx and offers great privacy and tranquillity.

It is accessed via an elegant driveway which is surrounded by a well-maintained garden. Access is on the ground floor and leads into a spacious living/dining area with openly-designed kitchen, and large glass facades lining the living room create a bright ambience and provide views over the pool. Also on this level is a quest bathroom, and a large bedroom with en-suite bathroom.