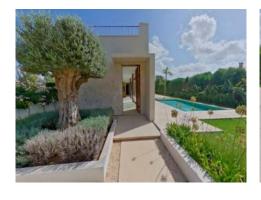

#### **Detaljer:**

This lovely chalet, newly-built in 2024 and designed by MinimalStudio, stands on a plot of 850 sqm in Crestatx and offers great privacy and tranquillity.

It is accessed via an elegant driveway which is surrounded by a well-maintained garden. Access is on the ground floor and leads into a spacious living/dining area with openly-designed kitchen, and large glass facades lining the living room create a bright ambience and provide views over the pool. Also on this level is a quest bathroom, and a large bedroom with en-suite bathroom.