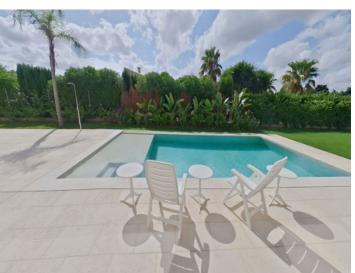

#### **Detaljer:**

This lovely chalet, newly-built in 2024 and designed by MinimalStudio, stands on a plot of 850 sqm in Crestatx and offers great privacy and tranquillity.

It is accessed via an elegant driveway which is surrounded by a well-maintained garden. Access is on the ground floor and leads into a spacious living/dining area with openly-designed kitchen, and large glass facades lining the living room create a bright ambience and provide views over the pool. Also on this level is a quest bathroom, and a large bedroom with en-suite bathroom.

All windows are double-glazed to ensure energy efficiency and sound-insulation, and the upper sun terrace offers the ideal place for sunbathing whilst enjoying beautiful views over the surrounding nature.