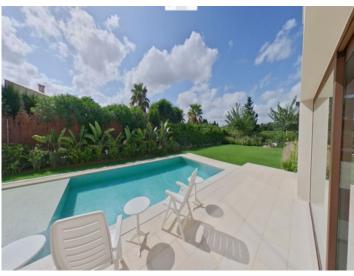

#### **Detaljer:**

This lovely chalet, newly-built in 2024 and designed by MinimalStudio, stands on a plot of 850 sqm in Crestatx and offers great privacy and tranquillity.

It is accessed via an elegant driveway which is surrounded by a well-maintained garden. Access is on the ground floor and leads into a spacious living/dining area with openly-designed kitchen, and large glass facades lining the living room create a bright ambience and provide views over the pool. Also on this level is a quest bathroom, and a large bedroom with en-suite bathroom.