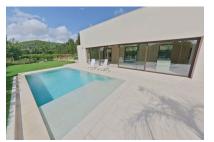

#### **Detaljer:**

This lovely chalet, newly-built in 2024 and designed by MinimalStudio, stands on a plot of 850 sqm in Crestatx and offers great privacy and tranquillity.

It is accessed via an elegant driveway which is surrounded by a well-maintained garden. Access is on the ground floor and leads into a spacious living/dining area with openly-designed kitchen, and large glass facades lining the living room create a bright ambience and provide views over the pool. Also on this level is a quest bathroom, and a large bedroom with en-suite bathroom.

All windows are double-glazed to ensure energy efficiency and sound-insulation, and the upper sun terrace offers the ideal place for sunbathing whilst enjoying beautiful views over the surrounding nature.