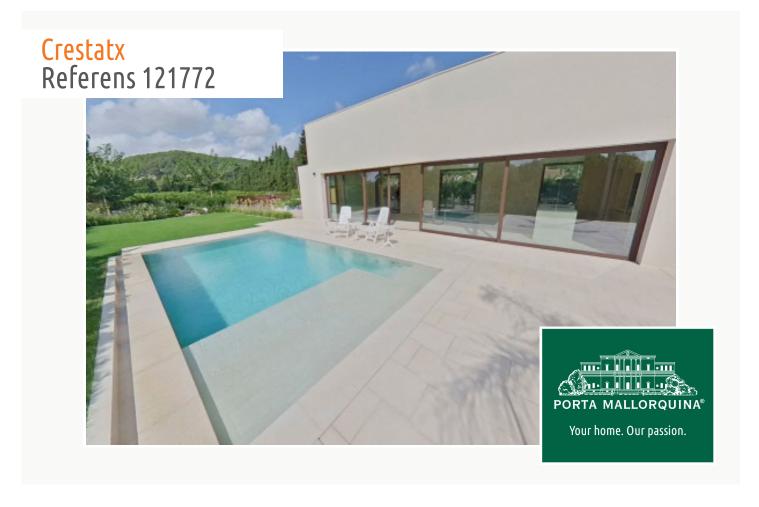

#### **Detaljer:**

This lovely chalet, newly-built in 2024 and designed by MinimalStudio, stands on a plot of 850 sqm in Crestatx and offers great privacy and tranquillity.

It is accessed via an elegant driveway which is surrounded by a well-maintained garden. Access is on the ground floor and leads into a spacious living/dining area with openly-designed kitchen, and large glass facades lining the living room create a bright ambience and provide views over the pool. Also on this level is a quest bathroom, and a large bedroom with en-suite bathroom.

All windows are double-glazed to ensure energy efficiency and sound-insulation, and the upper sun terrace offers the ideal place for sunbathing whilst enjoying beautiful views over the surrounding nature.