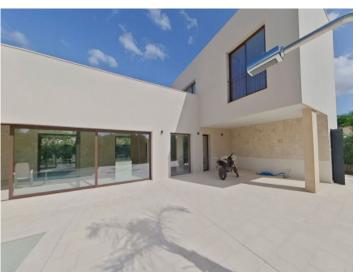

#### **Detaljer:**

This lovely chalet, newly-built in 2024 and designed by MinimalStudio, stands on a plot of 850 sqm in Crestatx and offers great privacy and tranquillity.

It is accessed via an elegant driveway which is surrounded by a well-maintained garden. Access is on the ground floor and leads into a spacious living/dining area with openly-designed kitchen, and large glass facades lining the living room create a bright ambience and provide views over the pool. Also on this level is a quest bathroom, and a large bedroom with en-suite bathroom.