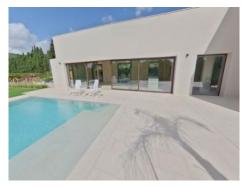

#### **Detaljer:**

This lovely chalet, newly-built in 2024 and designed by MinimalStudio, stands on a plot of 850 sqm in Crestatx and offers great privacy and tranquillity.

It is accessed via an elegant driveway which is surrounded by a well-maintained garden. Access is on the ground floor and leads into a spacious living/dining area with openly-designed kitchen, and large glass facades lining the living room create a bright ambience and provide views over the pool. Also on this level is a quest bathroom, and a large bedroom with en-suite bathroom.

All windows are double-glazed to ensure energy efficiency and sound-insulation, and the upper sun terrace offers the ideal place for sunbathing whilst enjoying beautiful views over the surrounding nature.