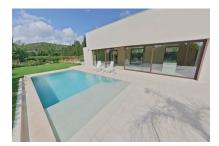

#### **Detaljer:**

This lovely chalet, newly-built in 2024 and designed by MinimalStudio, stands on a plot of 850 sqm in Crestatx and offers great privacy and tranquillity.

It is accessed via an elegant driveway which is surrounded by a well-maintained garden. Access is on the ground floor and leads into a spacious living/dining area with openly-designed kitchen, and large glass facades lining the living room create a bright ambience and provide views over the pool. Also on this level is a quest bathroom, and a large bedroom with en-suite bathroom.

All windows are double-glazed to ensure energy efficiency and sound-insulation, and the upper sun terrace offers the ideal place for sunbathing whilst enjoying beautiful views over the surrounding nature.