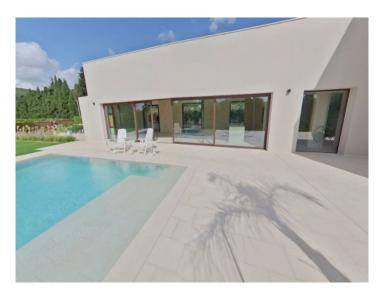

#### **Detaljer:**

This lovely chalet, newly-built in 2024 and designed by MinimalStudio, stands on a plot of 850 sqm in Crestatx and offers great privacy and tranquillity.

It is accessed via an elegant driveway which is surrounded by a well-maintained garden. Access is on the ground floor and leads into a spacious living/dining area with openly-designed kitchen, and large glass facades lining the living room create a bright ambience and provide views over the pool. Also on this level is a quest bathroom, and a large bedroom with en-suite bathroom.

All windows are double-glazed to ensure energy efficiency and sound-insulation, and the upper sun terrace offers the ideal place for sunbathing whilst enjoying beautiful views over the surrounding nature.