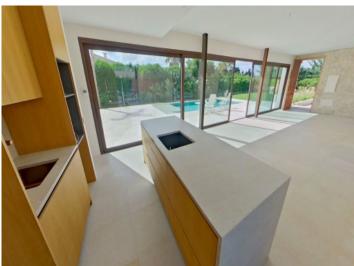

#### **Detaljer:**

This lovely chalet, newly-built in 2024 and designed by MinimalStudio, stands on a plot of 850 sqm in Crestatx and offers great privacy and tranquillity.

It is accessed via an elegant driveway which is surrounded by a well-maintained garden. Access is on the ground floor and leads into a spacious living/dining area with openly-designed kitchen, and large glass facades lining the living room create a bright ambience and provide views over the pool. Also on this level is a quest bathroom, and a large bedroom with en-suite bathroom.