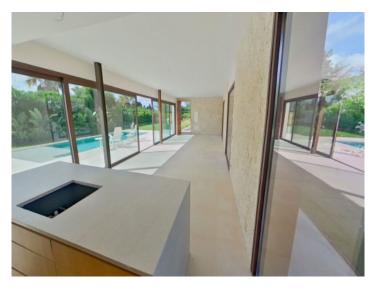

#### **Detaljer:**

This lovely chalet, newly-built in 2024 and designed by MinimalStudio, stands on a plot of 850 sqm in Crestatx and offers great privacy and tranquillity.

It is accessed via an elegant driveway which is surrounded by a well-maintained garden. Access is on the ground floor and leads into a spacious living/dining area with openly-designed kitchen, and large glass facades lining the living room create a bright ambience and provide views over the pool. Also on this level is a quest bathroom, and a large bedroom with en-suite bathroom.