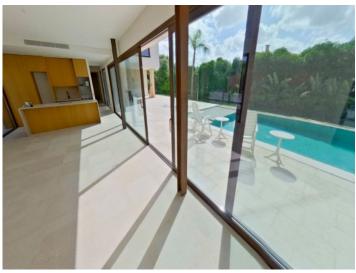

#### **Detaljer:**

This lovely chalet, newly-built in 2024 and designed by MinimalStudio, stands on a plot of 850 sqm in Crestatx and offers great privacy and tranquillity.

It is accessed via an elegant driveway which is surrounded by a well-maintained garden. Access is on the ground floor and leads into a spacious living/dining area with openly-designed kitchen, and large glass facades lining the living room create a bright ambience and provide views over the pool. Also on this level is a quest bathroom, and a large bedroom with en-suite bathroom.