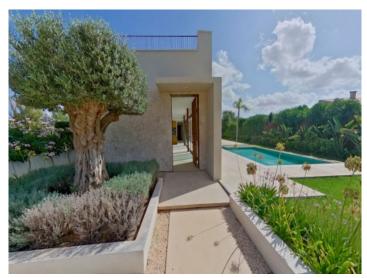

#### **Detaljer:**

This lovely chalet, newly-built in 2024 and designed by MinimalStudio, stands on a plot of 850 sqm in Crestatx and offers great privacy and tranquillity.

It is accessed via an elegant driveway which is surrounded by a well-maintained garden. Access is on the ground floor and leads into a spacious living/dining area with openly-designed kitchen, and large glass facades lining the living room create a bright ambience and provide views over the pool. Also on this level is a quest bathroom, and a large bedroom with en-suite bathroom.

#### Läge & omgivningar:

Crestatx is a very quiet, high-standing residential area, situated in the north of Mallorca between the villages of Sa Pobla and Pollença. The nearest beaches are: Cala San Vicente and Puerto. Pollença (less than 15 minutes). Lluc's Monastery is half an hour away. Ideal place for lovers of peace and quiet.