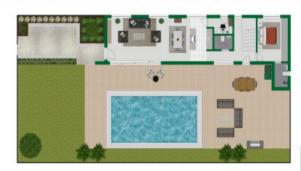

#### **Detaljer:**

This lovely chalet, newly-built in 2024 and designed by MinimalStudio, stands on a plot of 850 sqm in Crestatx and offers great privacy and tranquillity.

It is accessed via an elegant driveway which is surrounded by a well-maintained garden. Access is on the ground floor and leads into a spacious living/dining area with openly-designed kitchen, and large glass facades lining the living room create a bright ambience and provide views over the pool. Also on this level is a quest bathroom, and a large bedroom with en-suite bathroom.