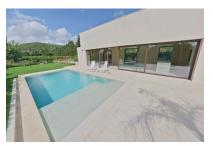

#### **Detaljer:**

This lovely chalet, newly-built in 2024 and designed by MinimalStudio, stands on a plot of 850 sqm in Crestatx and offers great privacy and tranquillity.

It is accessed via an elegant driveway which is surrounded by a well-maintained garden. Access is on the ground floor and leads into a spacious living/dining area with openly-designed kitchen, and large glass facades lining the living room create a bright ambience and provide views over the pool. Also on this level is a quest bathroom, and a large bedroom with en-suite bathroom.

All windows are double-glazed to ensure energy efficiency and sound-insulation, and the upper sun terrace offers the ideal place for sunbathing whilst enjoying beautiful views over the surrounding nature.