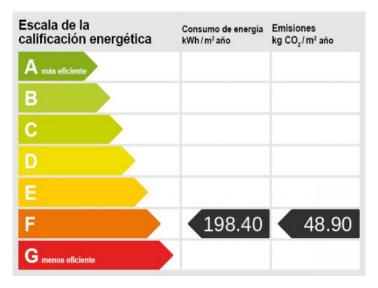

## Majestic townhouse with garage in the heart of Sineu

| Byggyta:<br>Tomt: | 330 m <sup>2</sup><br>300 m <sup>2</sup> | Energicertifikat: | f           |
|-------------------|------------------------------------------|-------------------|-------------|
| Sovrum:           | 4                                        |                   |             |
| Badrum:           | 1                                        |                   |             |
| Havsutsikt:       | -                                        | Pris:             | € 645.000,- |