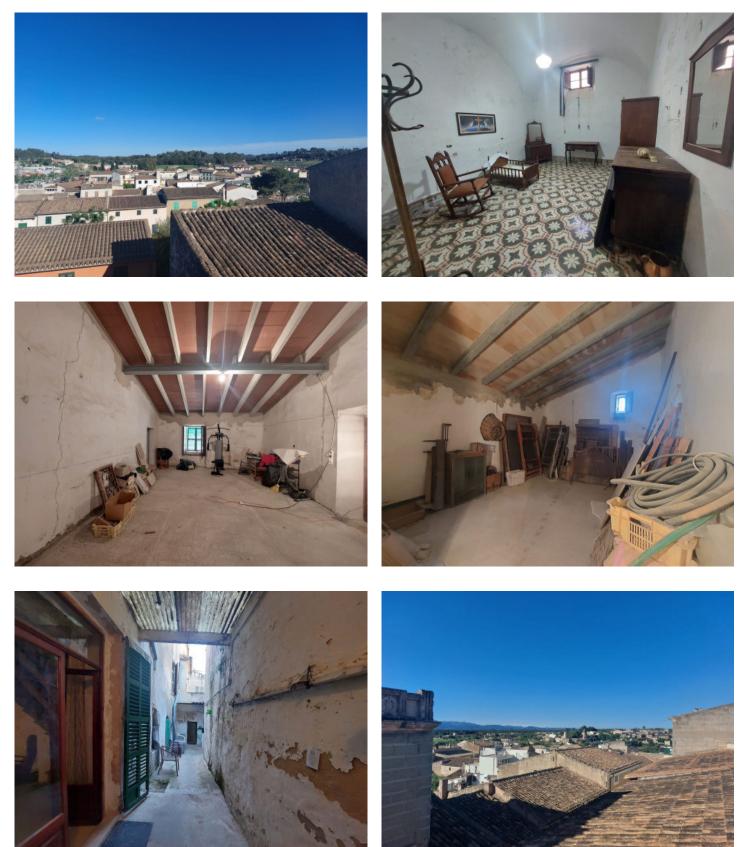

#### **Detaljer:**

We are pleased to present to you this spacious and impressive house from the late 19th century, which is situated in the heart of the picturesque village of Sineu.

This rustic property has an area of approx. 350 sqm spread over 3 levels and offering 4 large bedrooms, a bathroom, a spacious living/dining area, and a separate kitchen with access to a small courtyard. There is also a garage.

The property is in need of some renovation, with the exception of the roof which was recently renewed.

It would also be possible to acquire an adjoining part with a large patio of approx. 300 sqm for a total price of 900,000 euros, which would enable the property to be redesigned as 4 apartments.