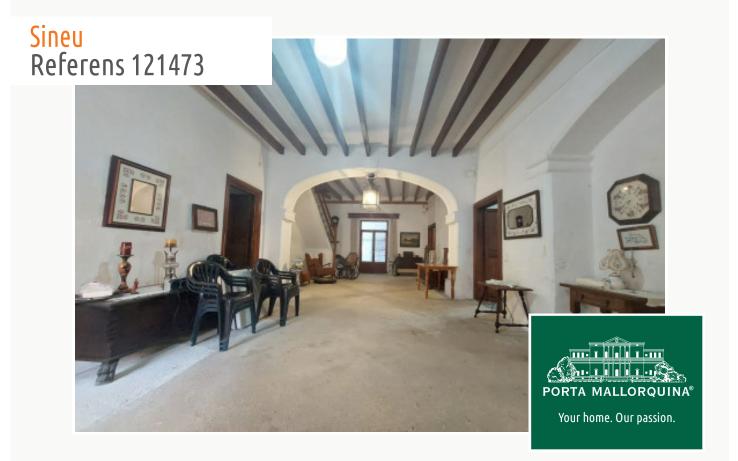

#### **Detaljer:**

We are pleased to present to you this spacious and impressive house from the late 19th century, which is situated in the heart of the picturesque village of Sineu.

This rustic property has an area of approx. 350 sqm spread over 3 levels and offering 4 large bedrooms, a bathroom, a spacious living/dining area, and a separate kitchen with access to a small courtyard. There is also a garage.

The property is in need of some renovation, with the exception of the roof which was recently renewed.

It would also be possible to acquire an adjoining part with a large patio of approx. 300 sqm for a total price of 900,000 euros, which would enable the property to be redesigned as 4 apartments.