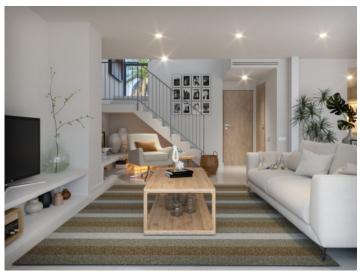

Each house profits from a carefully-designed room distribution with 3 bedrooms, 2 bathrooms, one of which is en suite, and a guest WC, presenting an ideal and practical living space for the whole family.

From a spacious living/dining area with access to a lovely terrace, to a fitted kitchen fully-equipped with Siemens appliances, every detail has been planned in order to offer you a comfortable and functional home.