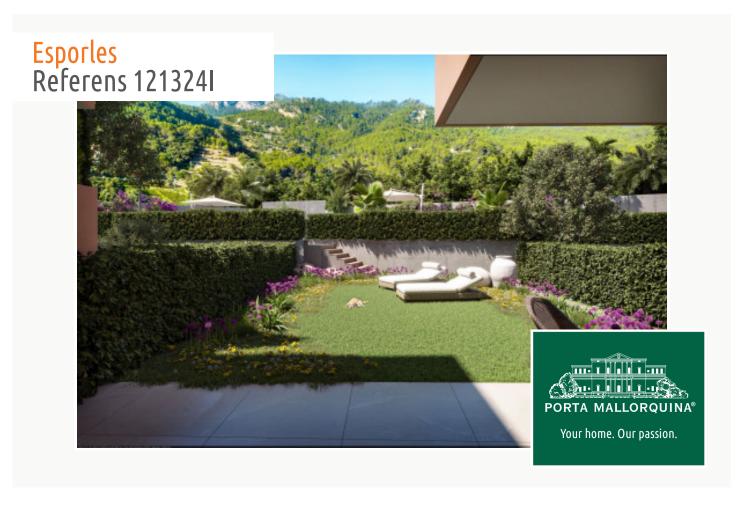

# Wonderful newly-built terraced house with pool in Esporles

Byggyta: 150 m<sup>2</sup> Energicertifikat: pågående

Tomt: 77 m<sup>2</sup>

Sovrum: 3 Badrum: 2

Havsutsikt: - **Pris:** € 875.000,-

Enjoy the panoramic views of the mountains and the green, natural countryside surrounding the houses whilst relaxing on the large, south-west orientated terrace. Or enjoy sunny days in the private garden from where there is access to the communal area with refreshing pool and well-kept garden.