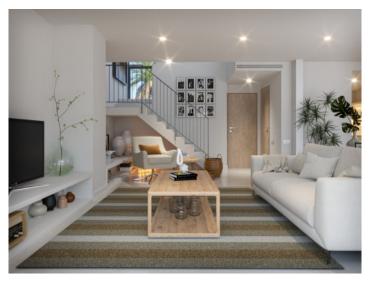

From a spacious living/dining area with access to a lovely terrace, to a fitted kitchen fully-equipped with Siemens appliances, every detail has been planned in order to offer you a comfortable and functional home.

In 'Es Voltor' great importance has been attached to high-quality fittings and equipment, from elegant fixtures from Tres in the bathrooms to large-format porcelain tiles by Saloni. All have been carefully chosen to quarantee a maximum level of comfort and satisfaction.