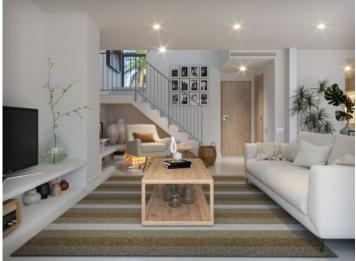

Each of these properties has a carefully designed distribution, including 3 bedrooms, 2 bathrooms (1 en-suite) and a toilet, offering the ideal space for your family.

From the spacious living-dining room, which opens onto a lovely terrace, to the fully fitted kitchen equipped with high-end Siemens appliances, every detail has been thought of to provide you with a comfortable and functional home.

The quality of the finishes is a priority in "Es Voltor". From the elegant built-in faucets of the Tres brand in the bathrooms, to the large format porcelain tile by Saloni, each element has been meticulously selected to guarantee your maximum comfort and satisfaction.