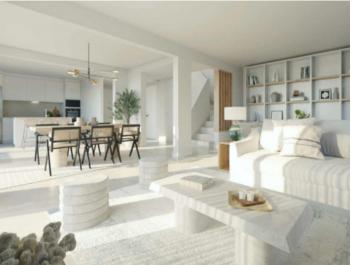

For example, you can choose between 3 or 4 bedrooms, or opt for an open kitchen with adjoining living area.

The modern, spacious living and dining area opens to the private garden and pool area.

Likewise, there are different color combinations for bathrooms, tiles and basic furnishings.

The houses are always located one behind the other, so there is some privacy and also more space in the garden.

In a clear commitment to the environment, efforts are made to save energy and meet the strictest criteria of sustainability. Spacious spaces have been designed to ensure a high level of living comfort and also the integration of outdoor spaces to the interiors play a major role here.