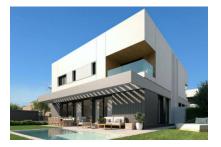

# Luxurious, newly-built semi-detached house in Puig de Ros

Byggyta: 173 m<sup>2</sup> Energicertifikat: pågående

Tomt: 320 m<sup>2</sup>

Sovrum: 4
Badrum: 3

Havsutsikt: ✓ **Pris: € 1.100.000,-**

#### **Detaljer:**

Very modern semi-detached house with upscale amenities in the beautiful coastal area of Puig de Ros.

In the design of the house, attention was paid to a lot of natural light incidence; personal wishes can also be realized with the help of the 3 expansion variants.

For example, you can choose between 3 or 4 bedrooms, or opt for an open kitchen with adjoining living area.

The modern, spacious living and dining area opens to the private garden and pool area.

Likewise, there are different color combinations for bathrooms, tiles and basic furnishings.

The houses are always located one behind the other, so there is some privacy and also more space in the garden.

In a clear commitment to the environment, efforts are made to save energy and meet the strictest criteria of sustainability. Spacious spaces have been designed to ensure a high level of living comfort and also the integration of outdoor spaces to the interiors play a major role here.