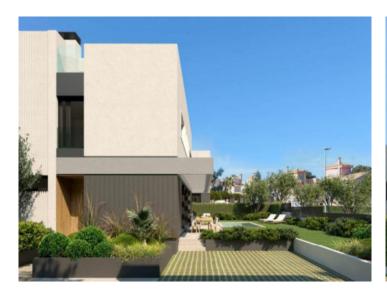

#### **Detaljer:**

Very modern semi-detached house with upscale amenities in the beautiful coastal area of Puig de Ros.

In the design of the house, attention was paid to a lot of natural light incidence; personal wishes can also be realized with the help of the 3 expansion variants.

For example, you can choose between 3 or 4 bedrooms, or opt for an open kitchen with adjoining living area.

The modern, spacious living and dining area opens to the private garden and pool area.

Likewise, there are different color combinations for bathrooms, tiles and basic furnishings.

The houses are always located one behind the other, so there is some privacy and also more space in the garden.

In a clear commitment to the environment, efforts are made to save energy and meet the strictest criteria of sustainability. Spacious spaces have been designed to ensure a high level of living comfort and also the integration of outdoor spaces to the interiors play a major role here.