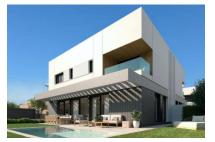

# Luxurious, newly-built semi-detached house in Puig de Ros

Byggyta: 173 m<sup>2</sup> Energicertifikat: pågående

Tomt: 320 m<sup>2</sup>

Sovrum: 4
Badrum: 3

Havsutsikt: ✓ **Pris: € 1.100.000,-**

#### **Detaljer:**

Very modern semi-detached house with upscale amenities in the beautiful coastal area of Puig de Ros.

In the design of the house, attention was paid to a lot of natural light incidence; personal wishes can also be realized with the help of the 3 expansion variants.

For example, you can choose between 3 or 4 bedrooms, or opt for an open kitchen with adjoining living area.

The modern, spacious living and dining area opens to the private garden and pool area.

Likewise, there are different color combinations for bathrooms, tiles and basic furnishings.

The houses are always located one behind the other, so there is some privacy and also more space in the garden.

In a clear commitment to the environment, efforts are made to save energy and meet the strictest criteria of sustainability. Spacious spaces have been designed to ensure a high level of living comfort and also the integration of outdoor spaces to the interiors play a major role here.