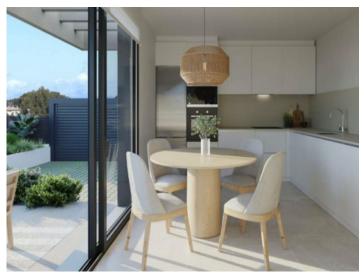

#### **Detaljer:**

Very modern semi-detached house with upscale amenities in the beautiful coastal area of Puig de Ros.

In the design of the house, attention was paid to a lot of natural light incidence; personal wishes can also be realized with the help of the 3 expansion variants.

For example, you can choose between 3 or 4 bedrooms, or opt for an open kitchen with adjoining living area.

The modern, spacious living and dining area opens to the private garden and pool area.

Likewise, there are different color combinations for bathrooms, tiles and basic furnishings.