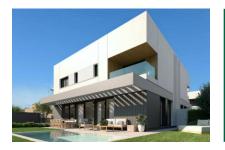

# Luxurious, newly-built semi-detached house in Puig de Ros

Byggyta: 173 m<sup>2</sup> Energicertifikat: pågående

Tomt: 320 m<sup>2</sup>

Sovrum: 4
Badrum: 3

Havsutsikt: ✓ **Pris: € 1.100.000,-**

#### **Detaljer:**

Very modern semi-detached house with upscale amenities in the beautiful coastal area of Puig de Ros.

In the design of the house, attention was paid to a lot of natural light incidence; personal wishes can also be realized with the help of the 3 expansion variants.

For example, you can choose between 3 or 4 bedrooms, or opt for an open kitchen with adjoining living area.

The modern, spacious living and dining area opens to the private garden and pool area.

Likewise, there are different color combinations for bathrooms, tiles and basic furnishings.

The houses are always located one behind the other, so there is some privacy and also more space in the garden.

In a clear commitment to the environment, efforts are made to save energy and meet the strictest criteria of sustainability. Spacious spaces have been designed to ensure a high level of living comfort and also the integration of outdoor spaces to the interiors play a major role here.