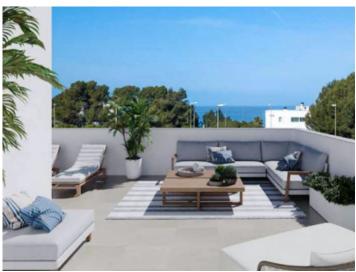

# Luxurious, newly-built semi-detached house in Puig de Ros

Byggyta: 173 m<sup>2</sup> Energicertifikat: pågående

Tomt: 320 m<sup>2</sup>

Sovrum: 4
Badrum: 3

Havsutsikt: ✓ **Pris: € 1.100.000,-**

#### **Detaljer:**

Very modern semi-detached house with upscale amenities in the beautiful coastal area of Puig de Ros.

In the design of the house, attention was paid to a lot of natural light incidence; personal wishes can also be realized with the help of the 3 expansion variants.

The houses are always located one behind the other, so there is some privacy and also more space in the garden.

In a clear commitment to the environment, efforts are made to save energy and meet the strictest criteria of sustainability. Spacious spaces have been designed to ensure a high level of living comfort and also the integration of outdoor spaces to the interiors play a major role here.