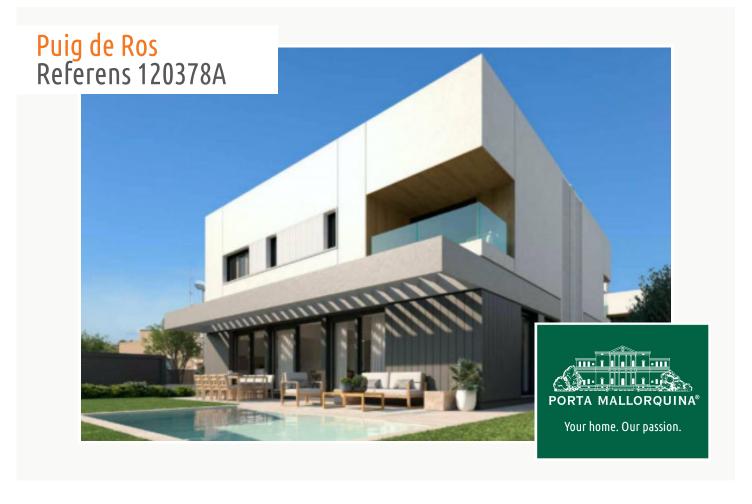

# Luxurious, newly-built semi-detached house in Puig de Ros

Byggyta: 173 m<sup>2</sup> Energicertifikat: pågående

Tomt: 320 m<sup>2</sup>

Sovrum: 4
Badrum: 3

Havsutsikt: ✓ **Pris: € 1.100.000,-**

#### **Detaljer:**

Very modern semi-detached house with upscale amenities in the beautiful coastal area of Puig de Ros.

In the design of the house, attention was paid to a lot of natural light incidence; personal wishes can also be realized with the help of the 3 expansion variants.

The houses are always located one behind the other, so there is some privacy and also more space in the garden.

In a clear commitment to the environment, efforts are made to save energy and meet the strictest criteria of sustainability. Spacious spaces have been designed to ensure a high level of living comfort and also the integration of outdoor spaces to the interiors play a major role here.