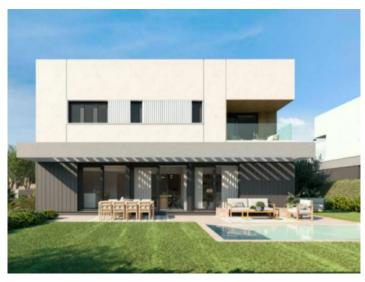

For example, you can choose between 3 or 4 bedrooms, or opt for an open kitchen with adjoining living area.

The modern, spacious living and dining area opens to the private garden and pool area.

Likewise, there are different color combinations for bathrooms, tiles and basic furnishings.

The houses are always located one behind the other, so there is some privacy and also more space in the garden.

In a clear commitment to the environment, efforts are made to save energy and meet the strictest criteria of sustainability. Spacious spaces have been designed to ensure a high level of living comfort and also the integration of outdoor spaces to the interiors play a major role here.

A property that can be used perfectly all year round.

Depending on the orientation and location, several different properties are vefügbar.

- 1.050.000 €
- 1.100.000 €
- 1.150.000 €
- 1.175.000 €