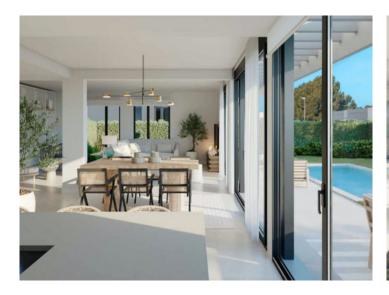

For example, you can choose between 3 or 4 bedrooms, or opt for an open kitchen with adjoining living area.

The modern, spacious living and dining area opens to the private garden and pool area.

Likewise, there are different color combinations for bathrooms, tiles and basic furnishings.

The houses are always located one behind the other, so there is some privacy and also more space in the garden.

In a clear commitment to the environment, efforts are made to save energy and meet the strictest criteria of sustainability. Spacious spaces have been designed to ensure a high level of living comfort and also the integration of outdoor spaces to the interiors play a major role here.