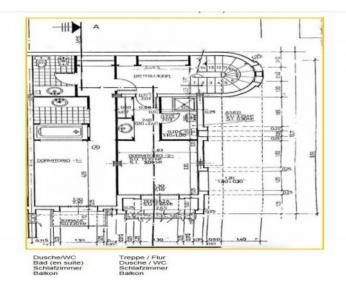

On the ground floor there are 2 comfortable bedrooms with en-suite bathrooms, one of which has a bathtub and the other a shower. The second level houses an office which could be converted into a 3rd bedroom with en-suite bathroom if required - a practical option for guests or growing families.

A highlight of the house is undoubtedly the 3rd floor from where there is access to a beautiful roof terrace. Here breathtaking sea views can be enjoyed, and there is also a covered outdoor kitchen, perfect for convivial alfresco cooking and dining with friends and family. For the hotter summer days there is an awning providing pleasant shade for relaxing moments.

PORTA MALLORQUINA • C./ CONQUISTADOR 8, 07001 PALMA TEL. +34 971 698 242 • INFO@PORTAMALLORQUINA.COM

Your home. Our passion.

Grundriss Ebene 2 (Mitte/Eingangsbereich)

All information is correct to the best of our knowledge. Errors and prior sale excepted. This prospectus is purely for information purposes. Only the notarized deed of sale is legally binding.