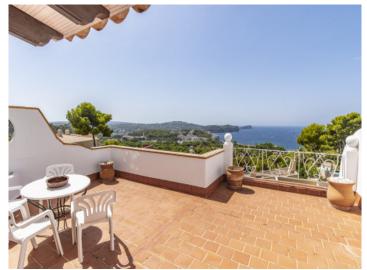

A highlight of the house is undoubtedly the 3rd floor from where there is access to a beautiful roof terrace. Here breathtaking sea views can be enjoyed, and there is also a covered outdoor kitchen, perfect for convivial alfresco cooking and dining with friends and family. For the hotter summer days there is an awning providing pleasant shade for relaxing moments.