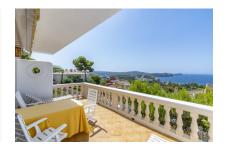

Its appealing interior includes a spacious, open living/dining area connected to a large kitchen, with access to a generously-sized terrace with incredible sea views and fitted with a retractable awning.

A highlight of the house is undoubtedly the 3rd floor from where there is access to a beautiful roof terrace. Here breathtaking sea views can be enjoyed, and there is also a covered outdoor kitchen, perfect for convivial alfresco cooking and dining with friends and family. For the hotter summer days there is an awning providing pleasant shade for relaxing moments.