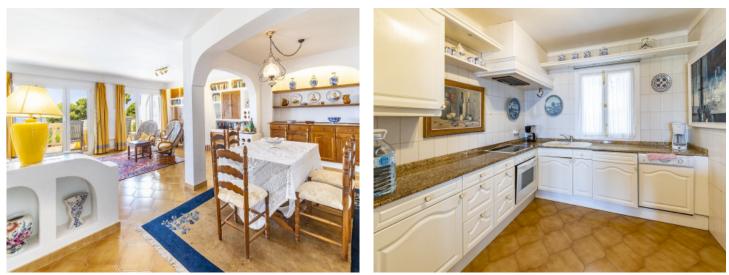

Its appealing interior includes a spacious, open living/dining area connected to a large kitchen, with access to a generously-sized terrace with incredible sea views and fitted with a retractable awning.