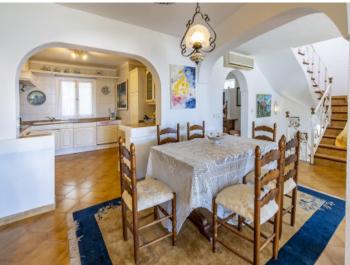

Its appealing interior includes a spacious, open living/dining area connected to a large kitchen, with access to a generously-sized terrace with incredible sea views and fitted with a retractable awning.