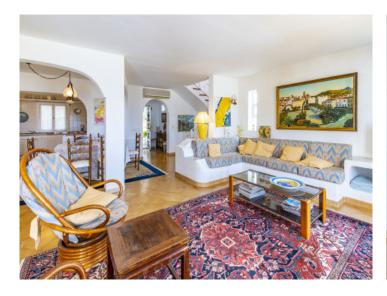

Its appealing interior includes a spacious, open living/dining area connected to a large kitchen, with access to a generously-sized terrace with incredible sea views and fitted with a retractable awning.