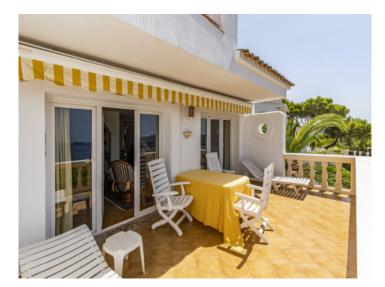

Its appealing interior includes a spacious, open living/dining area connected to a large kitchen, with access to a generously-sized terrace with incredible sea views and fitted with a retractable awning.