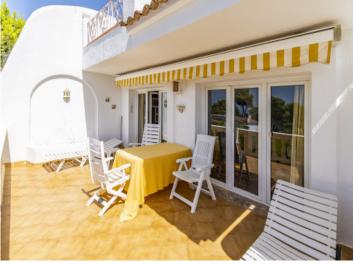

Its appealing interior includes a spacious, open living/dining area connected to a large kitchen, with access to a generously-sized terrace with incredible sea views and fitted with a retractable awning.