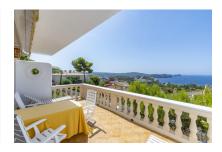

Its appealing interior includes a spacious, open living/dining area connected to a large kitchen, with access to a generously-sized terrace with incredible sea views and fitted with a retractable awning.

A highlight of the house is undoubtedly the 3rd floor from where there is access to a beautiful roof terrace. Here breathtaking sea views can be enjoyed, and there is also a covered outdoor kitchen, perfect for convivial alfresco cooking and dining with friends and family. For the hotter summer days there is an awning providing pleasant shade for relaxing moments.