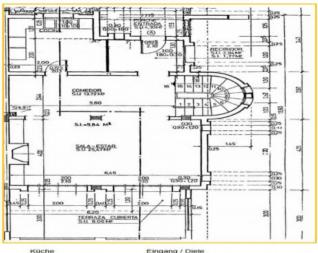

Its appealing interior includes a spacious, open living/dining area connected to a large kitchen, with access to a generously-sized terrace with incredible sea views and fitted with a retractable awning.

A highlight of the house is undoubtedly the 3rd floor from where there is access to a beautiful roof terrace. Here breathtaking sea views can be enjoyed, and there is also a covered outdoor kitchen, perfect for convivial alfresco cooking and dining with friends and family. For the hotter summer days there is an awning providing pleasant shade for relaxing moments.