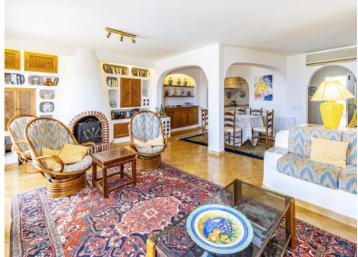

Its appealing interior includes a spacious, open living/dining area connected to a large kitchen, with access to a generously-sized terrace with incredible sea views and fitted with a retractable awning.