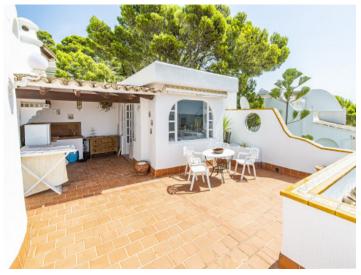

A highlight of the house is undoubtedly the 3rd floor from where there is access to a beautiful roof terrace. Here breathtaking sea views can be enjoyed, and there is also a covered outdoor kitchen, perfect for convivial alfresco cooking and dining with friends and family. For the hotter summer days there is an awning providing pleasant shade for relaxing moments.