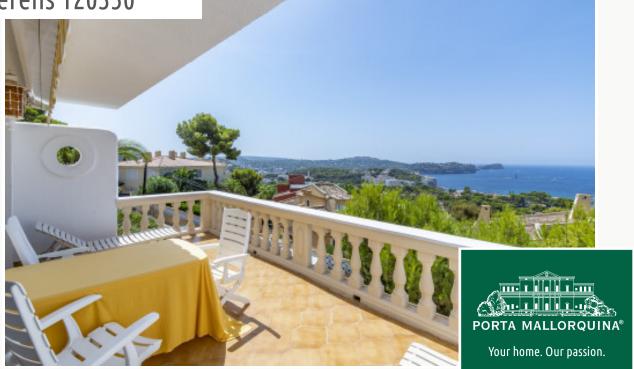

Its appealing interior includes a spacious, open living/dining area connected to a large kitchen, with access to a generously-sized terrace with incredible sea views and fitted with a retractable awning.

A highlight of the house is undoubtedly the 3rd floor from where there is access to a beautiful roof terrace. Here breathtaking sea views can be enjoyed, and there is also a covered outdoor kitchen, perfect for convivial alfresco cooking and dining with friends and family. For the hotter summer days there is an awning providing pleasant shade for relaxing moments.