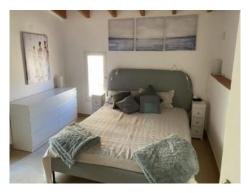

Between the living room and the kitchen is the staircase to the upper floor. On the left side is a small bedroom with a rear-ventilated fireplace. Nice details like a brick bench make this room very cozy. On the right side is the master bedroom with a bathroom en suite. This was deliberately left mallorquin and offers everything you need. From the bedroom you can access a beautiful balcony. Here you can end the day with a view of the church of S'Alqueria Blanca. Here is also a storage space for a washing machine.