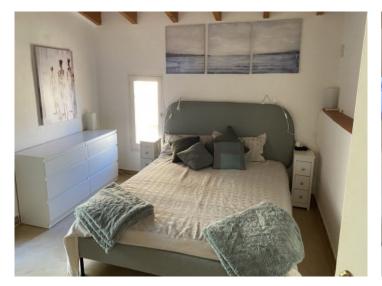

Between the living room and the kitchen is the staircase to the upper floor. On the left side is a small bedroom with a rear-ventilated fireplace. Nice details like a brick bench make this room very cozy. On the right side is the master bedroom with a bathroom en suite. This was deliberately left mallorquin and offers everything you need. From the bedroom you can access a beautiful balcony. Here you can end the day with a view of the church of S'Alqueria Blanca. Here is also a storage space for a washing machine.