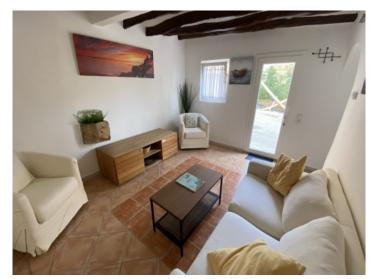

#### **Detaljer:**

This delightful village house in S'Alqueria Blanca, captivates with its charm. A cozy gem awaits you here.

You enter this lovingly renovated village house and get into a cozy living room. Here you can spend a cozy time. Furthermore, on the first floor is the typical Mallorcan kitchen which promises an absolute charm. Since this has a spacious floor plan, there is enough space for a dining area.

Between the living room and the kitchen is the staircase to the upper floor. On the left side is a small bedroom with a rear-ventilated fireplace. Nice details like a brick bench make this room very cozy. On the right side is the master bedroom with a bathroom en suite. This was deliberately left mallorquin and offers everything you need. From the bedroom you can access a beautiful balcony. Here you can end the day with a view of the church of S'Alqueria Blanca. Here is also a storage space for a washing machine.