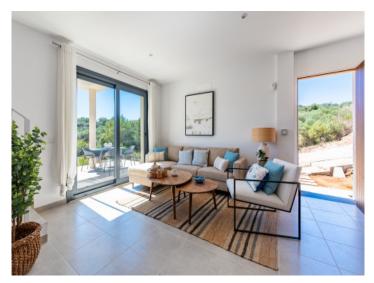

The property itself has its own plot of about 237 sqm. The built-up area of about 120 sqm in total is distributed over 2 floors. The first floor is entered via a partially covered terrace. There you are welcomed by the large open living area with dining area and fully equipped fitted kitchen. Adjacent is a bedroom with built-in wardrobe and bathroom. A separate small laundry room provides further comfort.