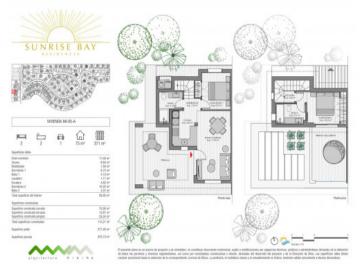

# Modern semi-detached house for first occupancy in Cala Romantica

| Byggyta:<br>Tomt: | 120 m²<br>237 m² | Energicertifikat: | pågående    |
|-------------------|------------------|-------------------|-------------|
| Sovrum:           | 2                |                   |             |
| Badrum:           | 2                |                   |             |
| Havsutsikt:       | -                | Pris:             | € 380.000,- |

The property itself has its own plot of about 237 sqm. The built-up area of about 120 sqm in total is distributed over 2 floors. The first floor is entered via a partially covered terrace. There you are welcomed by the large open living area with dining area and fully equipped fitted kitchen. Adjacent is a bedroom with built-in wardrobe and bathroom. A separate small laundry room provides further comfort.

From the living area, a staircase leads to the second floor with the second bedroom, also with bathroom and fully equipped built-in wardrobe. Two small sun terraces, where you have privacy, provide wonderful relaxation.