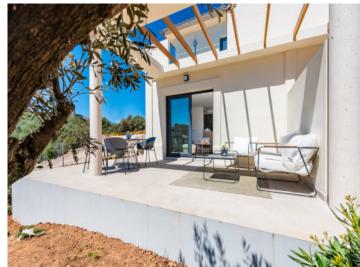

From the living area, a staircase leads to the second floor with the second bedroom, also with bathroom and fully equipped built-in wardrobe. Two small sun terraces, where you have privacy, provide wonderful relaxation.