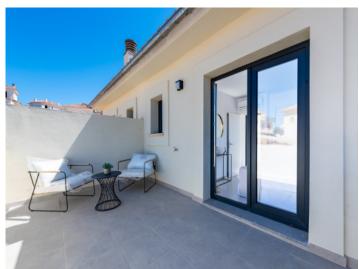

The property itself has its own plot of about 237 sqm. The built-up area of about 120 sqm in total is distributed over 2 floors. The first floor is entered via a partially covered terrace. There you are welcomed by the large open living area with dining area and fully equipped fitted kitchen. Adjacent is a bedroom with built-in wardrobe and bathroom. A separate small laundry room provides further comfort.

From the living area, a staircase leads to the second floor with the second bedroom, also with bathroom and fully equipped built-in wardrobe. Two small sun terraces, where you have privacy, provide wonderful relaxation.