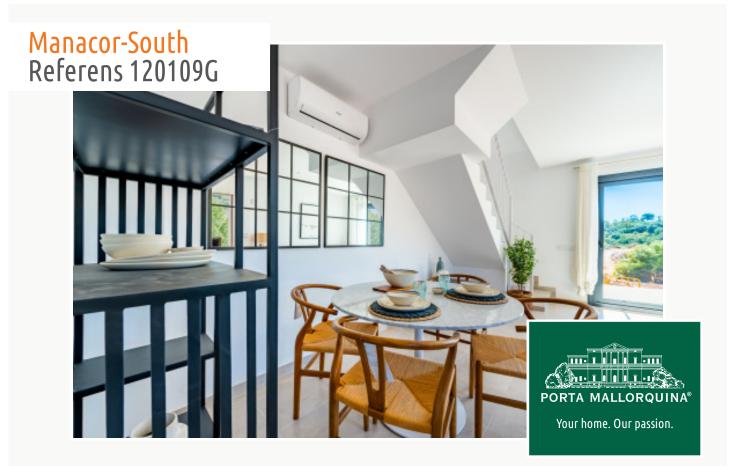

The property itself has its own plot of about 237 sqm. The built-up area of about 120 sqm in total is distributed over 2 floors. The first floor is entered via a partially covered terrace. There you are welcomed by the large open living area with dining area and fully equipped fitted kitchen. Adjacent is a bedroom with built-in wardrobe and bathroom. A separate small laundry room provides further comfort.

From the living area, a staircase leads to the second floor with the second bedroom, also with bathroom and fully equipped built-in wardrobe. Two small sun terraces, where you have privacy, provide wonderful relaxation.