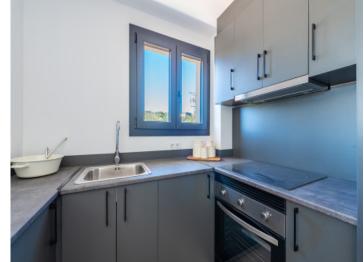

The property itself has its own plot of about 237 sqm. The built-up area of about 120 sqm in total is distributed over 2 floors. The first floor is entered via a partially covered terrace. There you are welcomed by the large open living area with dining area and fully equipped fitted kitchen. Adjacent is a bedroom with built-in wardrobe and bathroom. A separate small laundry room provides further comfort.

Equipment:

- Central air conditioning with hot/cold function.
- Option: Underfloor heating in both bathrooms and backlit mirrors
- Pre-installation of home automation; optional control lighting and air conditioning
- Fully furnished and equipped kitchen with Bosch/Siemens appliances; optional Neff appliances
- PVC or aluminum exterior windows/doors (thermal break) including double glazing with air chamber
- Sliding or folding casement opening systems