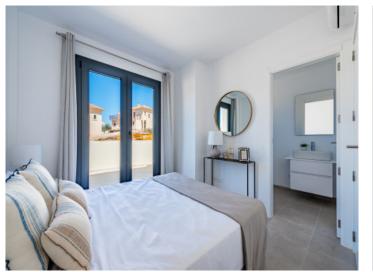

The property itself has its own plot of about 237 sqm. The built-up area of about 120 sqm in total is distributed over 2 floors. The first floor is entered via a partially covered terrace. There you are welcomed by the large open living area with dining area and fully equipped fitted kitchen. Adjacent is a bedroom with built-in wardrobe and bathroom. A separate small laundry room provides further comfort.

From the living area, a staircase leads to the second floor with the second bedroom, also with bathroom and fully equipped built-in wardrobe. Two small sun terraces, where you have privacy, provide wonderful relaxation.