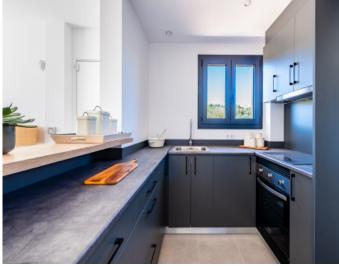

The property itself has its own plot of about 237 sqm. The built-up area of about 120 sqm in total is distributed over 2 floors. The first floor is entered via a partially covered terrace. There you are welcomed by the large open living area with dining area and fully equipped fitted kitchen. Adjacent is a bedroom with built-in wardrobe and bathroom. A separate small laundry room provides further comfort.

Equipment:

- Central air conditioning with hot/cold function.
- Option: Underfloor heating in both bathrooms and backlit mirrors
- Pre-installation of home automation; optional control lighting and air conditioning
- Fully furnished and equipped kitchen with Bosch/Siemens appliances; optional Neff appliances
- PVC or aluminum exterior windows/doors (thermal break) including double glazing with air chamber
- Sliding or folding casement opening systems