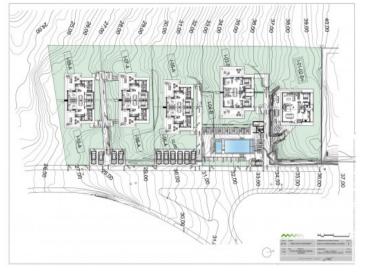

The property itself has its own plot of about 237 sqm. The built-up area of about 120 sqm in total is distributed over 2 floors. The first floor is entered via a partially covered terrace. There you are welcomed by the large open living area with dining area and fully equipped fitted kitchen. Adjacent is a bedroom with built-in wardrobe and bathroom. A separate small laundry room provides further comfort.

From the living area, a staircase leads to the second floor with the second bedroom, also with bathroom and fully equipped built-in wardrobe. Two small sun terraces, where you have privacy, provide wonderful relaxation.