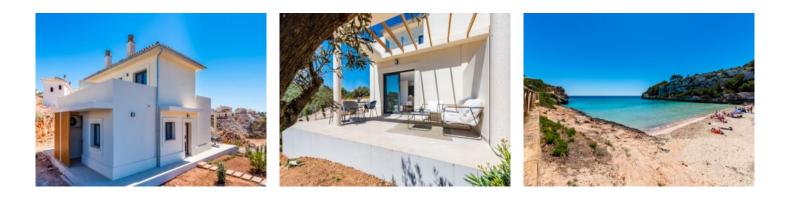

The property itself has its own plot of about 237 sqm. The built-up area of about 120 sqm in total is distributed over 2 floors. The first floor is entered via a partially covered terrace. There you are welcomed by the large open living area with dining area and fully equipped fitted kitchen. Adjacent is a bedroom with built-in wardrobe and bathroom. A separate small laundry room provides further comfort.

From the living area, a staircase leads to the second floor with the second bedroom, also with bathroom and fully equipped built-in wardrobe. Two small sun terraces, where you have privacy, provide wonderful relaxation.

#### Läge & omgivningar:

Cala Romantica

A bay that lives up to its name. Idyllically located with a brilliant white sandy beach, turquoise shimmering crystal clear water and embedded in forested rocks. Pictures that almost reflect Caribbean flair.