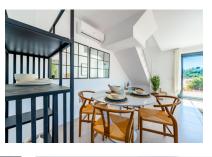

The property itself has its own plot of about 237 sqm. The built-up area of about 120 sqm in total is distributed over 2 floors. The first floor is entered via a partially covered terrace. There you are welcomed by the large open living area with dining area and fully equipped fitted kitchen. Adjacent is a bedroom with built-in wardrobe and bathroom. A separate small laundry room provides further comfort.