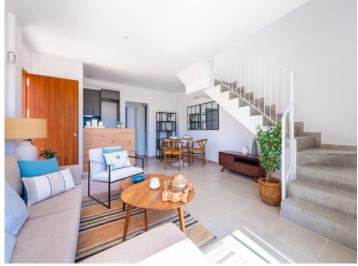

The property itself has its own plot of about 237 sqm. The built-up area of about 120 sqm in total is distributed over 2 floors. The first floor is entered via a partially covered terrace. There you are welcomed by the large open living area with dining area and fully equipped fitted kitchen. Adjacent is a bedroom with built-in wardrobe and bathroom. A separate small laundry room provides further comfort.

From the living area, a staircase leads to the second floor with the second bedroom, also with bathroom and fully equipped built-in wardrobe. Two small sun terraces, where you have privacy, provide wonderful relaxation.