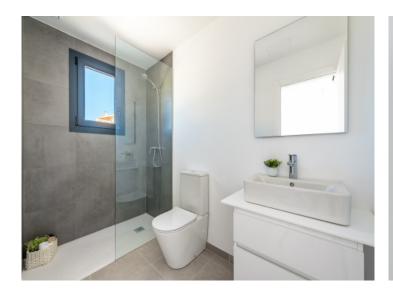

The property itself has its own plot of about 237 sqm. The built-up area of about 120 sqm in total is distributed over 2 floors. The first floor is entered via a partially covered terrace. There you are welcomed by the large open living area with dining area and fully equipped fitted kitchen. Adjacent is a bedroom with built-in wardrobe and bathroom. A separate small laundry room provides further comfort.

From the living area, a staircase leads to the second floor with the second bedroom, also with bathroom and fully equipped built-in wardrobe. Two small sun terraces, where you have privacy, provide wonderful relaxation.