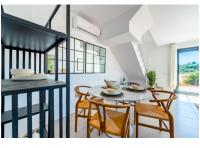

The property itself has its own plot of about 237 sqm. The built-up area of about 120 sqm in total is distributed over 2 floors. The first floor is entered via a partially covered terrace. There you are welcomed by the large open living area with dining area and fully equipped fitted kitchen. Adjacent is a bedroom with built-in wardrobe and bathroom. A separate small laundry room provides further comfort.

From the living area, a staircase leads to the second floor with the second bedroom, also with bathroom and fully equipped built-in wardrobe. Two small sun terraces, where you have privacy, provide wonderful relaxation.