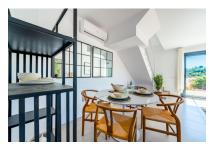

The property itself has its own plot of about 237 sqm. The built-up area of about 120 sqm in total is distributed over 2 floors. The first floor is entered via a partially covered terrace. There you are welcomed by the large open living area with dining area and fully equipped fitted kitchen. Adjacent is a bedroom with built-in wardrobe and bathroom. A separate small laundry room provides further comfort.