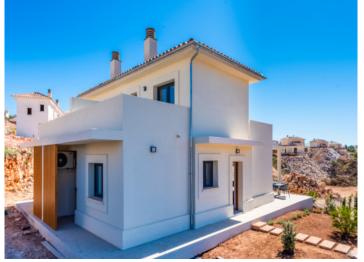

The property itself has its own plot of about 237 sqm. The built-up area of about 120 sqm in total is distributed over 2 floors. The first floor is entered via a partially covered terrace. There you are welcomed by the large open living area with dining area and fully equipped fitted kitchen. Adjacent is a bedroom with built-in wardrobe and bathroom. A separate small laundry room provides further comfort.

From the living area, a staircase leads to the second floor with the second bedroom, also with bathroom and fully equipped built-in wardrobe. Two small sun terraces, where you have privacy, provide wonderful relaxation.