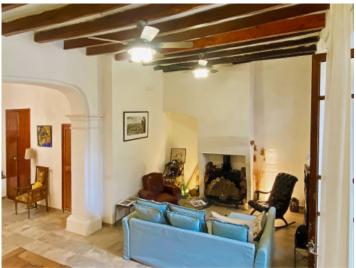

On the ground floor is an imposing entrance area leading into a pleasant living/dining area with fireplace and access to the garden. Also on this level are 2 bedrooms and a bathroom.

A staircase leads to the upper floor with the lovely master-suite with en-suite bathroom. There is also an adjacent room which could serve as a dressing room, office or children's room, and a further bedroom.