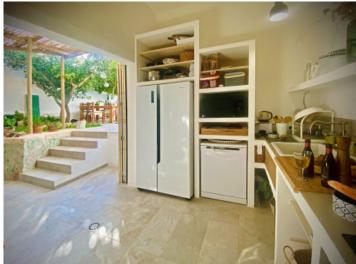

A real highlight is the large roof terrace offering impressive views over the rooftops of Felanitx as far as the Tramuntana mountains - the perfect place for a relaxing chill-out zone.

On the right side of garden, directly accessed from the living room, is a beautiful, fully-equipped outdoor kitchen, and a separate bedroom with WC, perfect for use as a guest room. Two large lemon and orange trees offer welcome shady places during the hotter summer months, with diverse seating areas inviting to relax and enjoy.