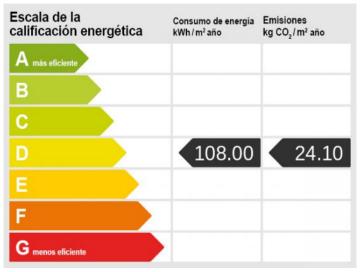

Charming, impressive town-house with touristic rental licence and enchanting garden in the heart of Felanitx

| Byggyta:<br>Tomt: | 187 m²<br>199 m² | Energicertifikat: | d           |
|-------------------|------------------|-------------------|-------------|
| Sovrum:           | 6                |                   |             |
| Badrum:           | 2                |                   |             |
| Havsutsikt:       | -                | Pris:             | € 670.000,- |