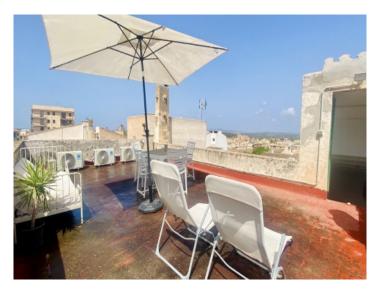

A real highlight is the large roof terrace offering impressive views over the rooftops of Felanitx as far as the Tramuntana mountains - the perfect place for a relaxing chill-out zone.

On the right side of garden, directly accessed from the living room, is a beautiful, fully-equipped outdoor kitchen, and a separate bedroom with WC, perfect for use as a guest room. Two large lemon and orange trees offer welcome shady places during the hotter summer months, with diverse seating areas inviting to relax and enjoy.