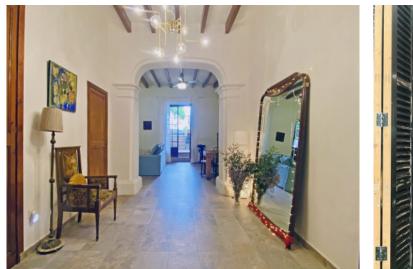

On the ground floor is an imposing entrance area leading into a pleasant living/dining area with fireplace and access to the garden. Also on this level are 2 bedrooms and a bathroom.

A staircase leads to the upper floor with the lovely master-suite with en-suite bathroom. There is also an adjacent room which could serve as a dressing room, office or children's room, and a further bedroom.