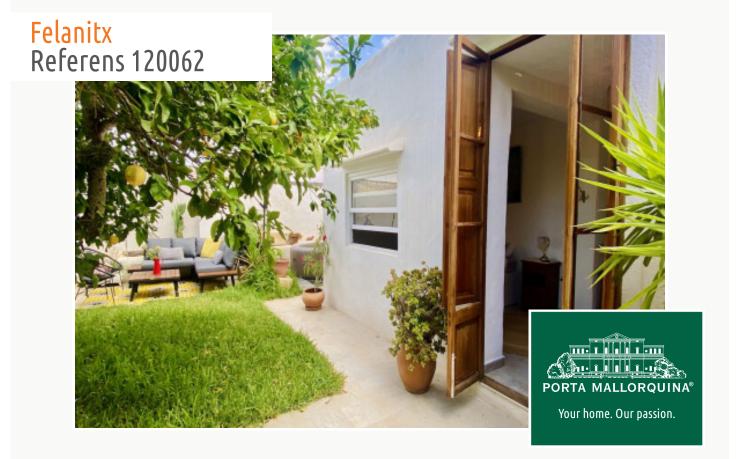

A real highlight is the large roof terrace offering impressive views over the rooftops of Felanitx as far as the Tramuntana mountains - the perfect place for a relaxing chill-out zone.

On the right side of garden, directly accessed from the living room, is a beautiful, fully-equipped outdoor kitchen, and a separate bedroom with WC, perfect for use as a guest room. Two large lemon and orange trees offer welcome shady places during the hotter summer months, with diverse seating areas inviting to relax and enjoy.