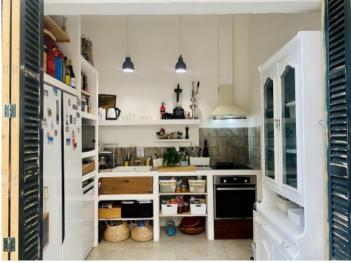

A real highlight is the large roof terrace offering impressive views over the rooftops of Felanitx as far as the Tramuntana mountains - the perfect place for a relaxing chill-out zone.

On the right side of garden, directly accessed from the living room, is a beautiful, fully-equipped outdoor kitchen, and a separate bedroom with WC, perfect for use as a guest room. Two large lemon and orange trees offer welcome shady places during the hotter summer months, with diverse seating areas inviting to relax and enjoy.