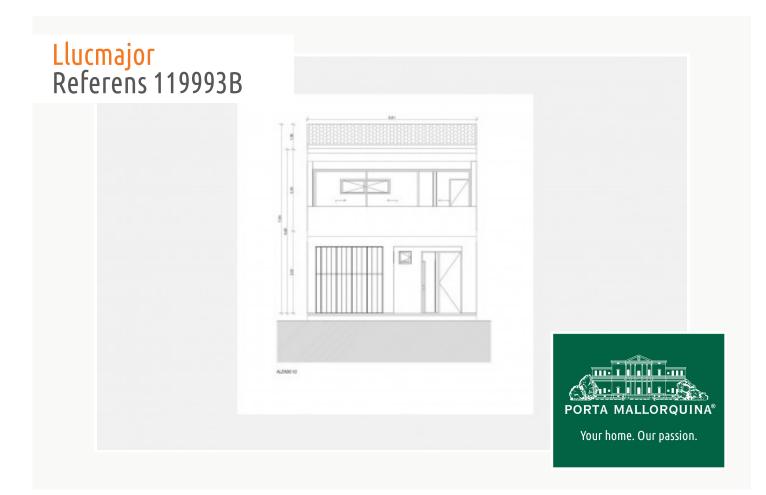

#### **Detaljer:**

This town-house with pool is currently under construction and completion is foreseen for the end of 2024.

Its living space of 201.62 sqm is distributed over 2 levels and includes 3 bedrooms and 2 bathrooms, one of which is en suite.

On the first floor is the kitchen and the large, open living/dining room with a smooth transition to the terrace with pool and to a small garden. There is also a garage and a separate WC.

Further features include underfloor heating with air/heat pump and air conditioning

Everything is being constructed in a modern Mediterranean style and using only the highest quality materials.

At present there is still time for the wishes of the new owners to be realised.

It would still be possible to purchase the second house in the project, thereby considerably increasing the size of the property and the investment potential.