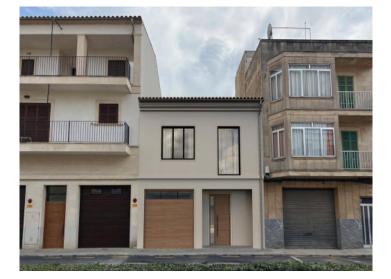

## Newly-constructed town-house with pool in Llucmajor

| Byggyta:<br>Sovrum:<br>Badrum:<br>Havsutsikt: | 202 m <sup>2</sup><br>3<br>- | Energicertifikat<br><b>Pris:</b> | : pågående<br>€ 650.000,- |
|-----------------------------------------------|------------------------------|----------------------------------|---------------------------|
|                                               |                              |                                  |                           |

#### **Detaljer:**

This town-house with pool is currently under construction and completion is foreseen for the end of 2024.

Its living space of 201.62 sqm is distributed over 2 levels and includes 3 bedrooms and 2 bathrooms, one of which is en suite.