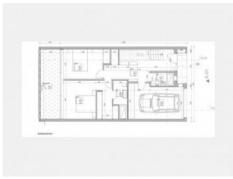

#### **Detaljer:**

This modern town-house is currently under construction with completion foreseen for the end of 2024.

The high-quality house has a living space of 163 sqm including, on the ground floor, 2 bedrooms, 2 bathrooms, a garage and a small courtyard.