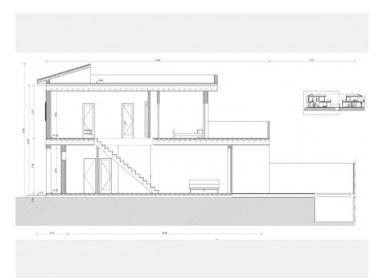

#### **Detaljer:**

This modern town-house is currently under construction with completion foreseen for the end of 2024.

The high-quality house has a living space of 163 sqm including, on the ground floor, 2 bedrooms, 2 bathrooms, a garage and a small courtyard.

The first floor houses the kitchen with open living/dining area, a separate guest WC, and 2 large terraces, one on each side.

Further features include underfloor heating with air/heat pump and air conditioning.