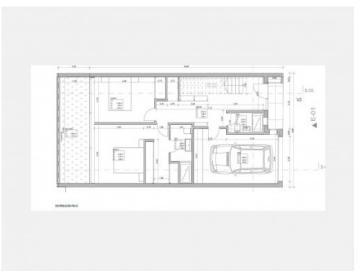

#### **Detaljer:**

This modern town-house is currently under construction with completion foreseen for the end of 2024.

The high-quality house has a living space of 163 sqm including, on the ground floor, 2 bedrooms, 2 bathrooms, a garage and a small courtyard.

The first floor houses the kitchen with open living/dining area, a separate guest WC, and 2 large terraces, one on each side.

Further features include underfloor heating with air/heat pump and air conditioning.