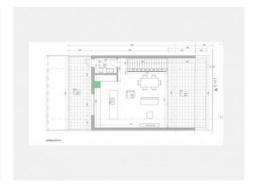

The first floor houses the kitchen with open living/dining area, a separate guest WC, and 2 large terraces, one on each side.

Further features include underfloor heating with air/heat pump and air conditioning.