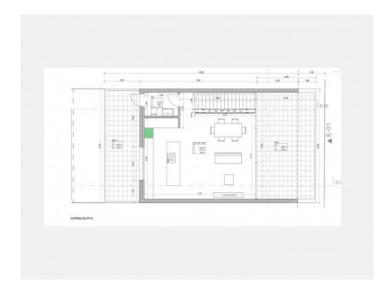

#### **Detaljer:**

This modern town-house is currently under construction with completion foreseen for the end of 2024.

The high-quality house has a living space of 163 sqm including, on the ground floor, 2 bedrooms, 2 bathrooms, a garage and a small courtyard.

The first floor houses the kitchen with open living/dining area, a separate guest WC, and 2 large terraces, one on each side.

Further features include underfloor heating with air/heat pump and air conditioning.