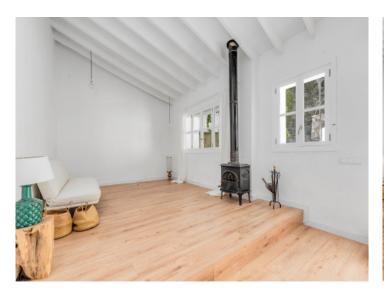

#### **Detaljer:**

This beautiful and bright village house with a natural-stone facade and small garden is quietly situated only a few minutes from the centre of the village of Esporles.

Its living space is distributed over one floor and consists of a bright entrance hall, two bedrooms, a spacious living area with modern open kitchen and a lovely bathroom. The living area is fitted with a wood-burning stove and due to the large windows is flooded with natural light.