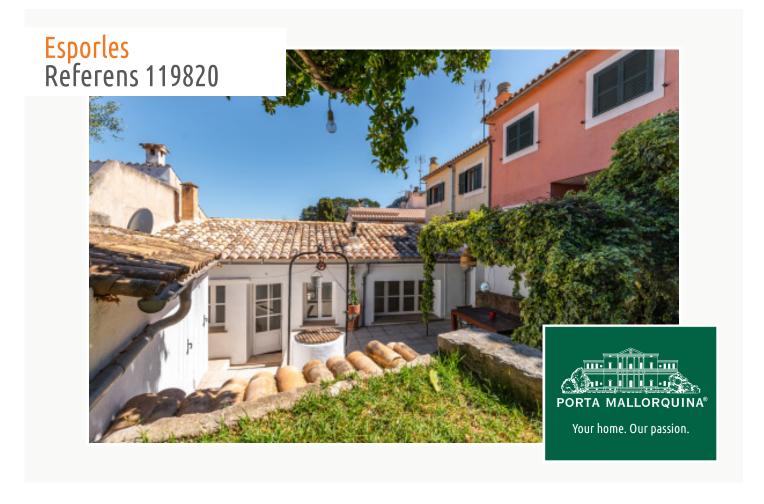

## Beautiful and bright town-house with small garden in Esporles

Byggyta: 107 m<sup>2</sup> Energicertifikat: f

Tomt: 170 m<sup>2</sup>

Sovrum: 2 Badrum: 1

Havsutsikt: - **Pris: € 495.000,-**

#### **Detaljer:**

This beautiful and bright village house with a natural-stone facade and small garden is quietly situated only a few minutes from the centre of the village of Esporles.

Its living space is distributed over one floor and consists of a bright entrance hall, two bedrooms, a spacious living area with modern open kitchen and a lovely bathroom. The living area is fitted with a wood-burning stove and due to the large windows is flooded with natural light.

From the living area there is access to a sunny terrace with a beautiful old fountain and a table under a pergola, and located next to it is the garden area with an inviting sofa.

This bright but cosy village house will provide a quiet Mallorcan way-of-life in one of the most beautiful villages of the Sierra de Tramuntana.