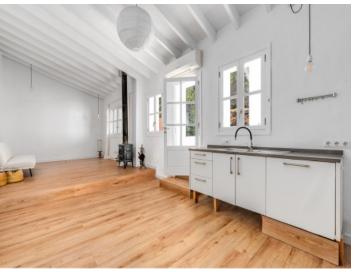

#### **Detaljer:**

This beautiful and bright village house with a natural-stone facade and small garden is quietly situated only a few minutes from the centre of the village of Esporles.

Its living space is distributed over one floor and consists of a bright entrance hall, two bedrooms, a spacious living area with modern open kitchen and a lovely bathroom. The living area is fitted with a wood-burning stove and due to the large windows is flooded with natural light.