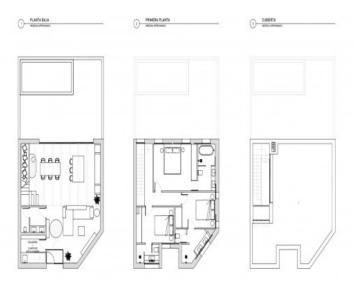

# Modern luxury townhouse with private pool in Molinar

Byggyta: 196 m<sup>2</sup> Energicertifikat: pågående

Tomt: 152 m<sup>2</sup>

Sovrum: 3 Badrum: 2

Havsutsikt: ✓ **Pris:** € 2.790.000,-

**Detaljer:** 