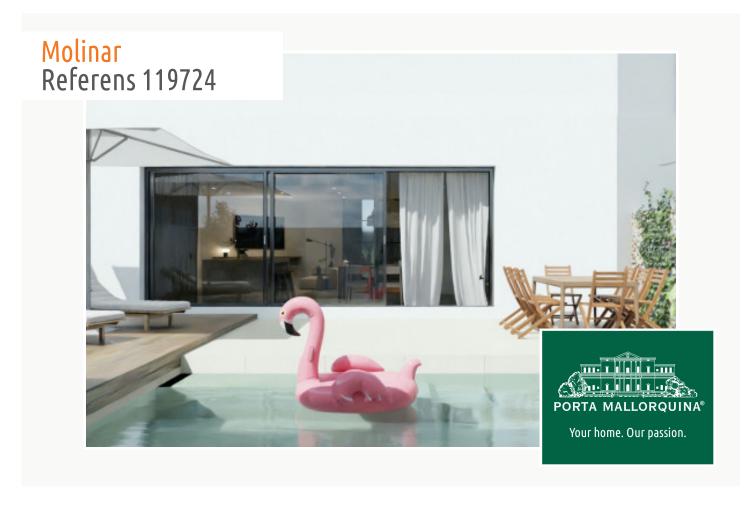

# Modern luxury townhouse with private pool in Molinar

Byggyta: 196 m<sup>2</sup> Energicertifikat: pågående

Tomt: 152 m<sup>2</sup>

Sovrum: 3 Badrum: 2

Havsutsikt: ✓ **Pris:** € 2.790.000,-

**Detaljer:** 