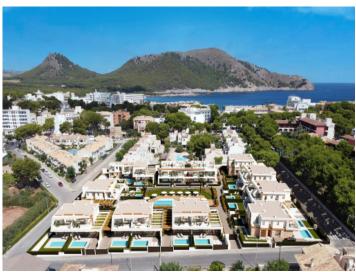

# Luxury new construction semi-detached houses with all amenities in Cala Ratjada

Byggyta: 250 m<sup>2</sup> Energicertifikat: pågående

Tomt: 533 m<sup>2</sup>

Sovrum: 3
Badrum: 3

Havsutsikt: - **Pris:** € 1.050.000,-

Enjoy the idyllic location, just 600 meters from the picturesque port of Cala Ratjada and surrounded by beautiful coves with turquoise waters. The perfect setting for unforgettable moments.

In addition to your private paradise, a radiant communal pool, luxurious Jacuzzis, cozy rest areas and a spacious terrace where you can relax await you in the common areas.

#### Läge & omgivningar:

Formerly a small fishing village, it has become one of the leading tourist centers in Mallorca. Some of the most beautiful beaches and coves are located here. In summer the village is lively and offers cafes, restaurants and beer gardens. Many of the sports activities such as diving, horseback riding, tennis, golf and cycling are offered throughout the year.