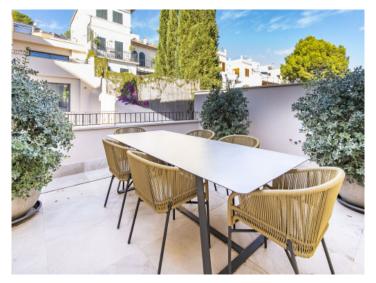

#### **Detaljer:**

This timelessly-elegant town-house has a living space of 180 sqm spread over 3 levels, plus a private roof terrace, a further terrace and a patio.

Through the entrance area, you step directly into the open-plan kitchen/living room. From here you can access the roof terrace as well as the two lower floors.

Further features of this lovely property include a high-quality brand-name kitchen, underfloor heating, air conditioning and an alarm system. An underground parking space is included in the purchase price, and if required others can be rented.