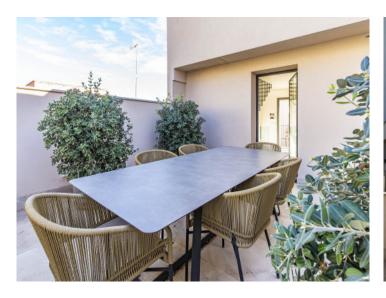

#### **Detaljer:**

This timelessly-elegant town-house has a living space of 180 sqm spread over 3 levels, plus a private roof terrace, a further terrace and a patio.

Through the entrance area, you step directly into the open-plan kitchen/living room. From here you can access the roof terrace as well as the two lower floors.

On the first basement floor there are 2 bedrooms and a bathroom. Another staircase leads down to the second basement. Here you will find another bedroom, a bathroom and a utility room.

An open staircase from the living level leads to the private roof terrace, which offers a fantastic view over the surrounding roofs to the harbour, the sea and Palma.