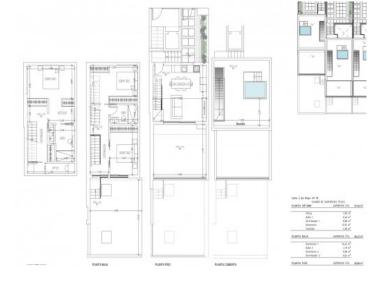

#### **Detaljer:**

This timelessly-elegant town-house has a living space of 180 sqm spread over 3 levels, plus a private roof terrace, a further terrace and a patio.

Through the entrance area, you step directly into the open-plan kitchen/living room. From here you can access the roof terrace as well as the two lower floors.

On the first basement floor there are 2 bedrooms and a bathroom. Another staircase leads down to the second basement. Here you will find another bedroom, a bathroom and a utility room.

An open staircase from the living level leads to the private roof terrace, which offers a fantastic view over the surrounding roofs to the harbour, the sea and Palma.

Further features of this lovely property include a high-quality brand-name kitchen, underfloor heating, air conditioning and an alarm system. An underground parking space is included in the purchase price, and if required others can be rented.