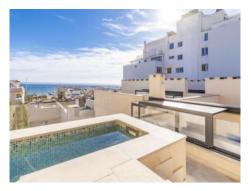

On the first basement floor there are 2 bedrooms and a bathroom. Another staircase leads down to the second basement. Here you will find another bedroom, a bathroom and a utility room.

An open staircase from the living level leads to the private roof terrace, which offers a fantastic view over the surrounding roofs to the harbour, the sea and Palma.