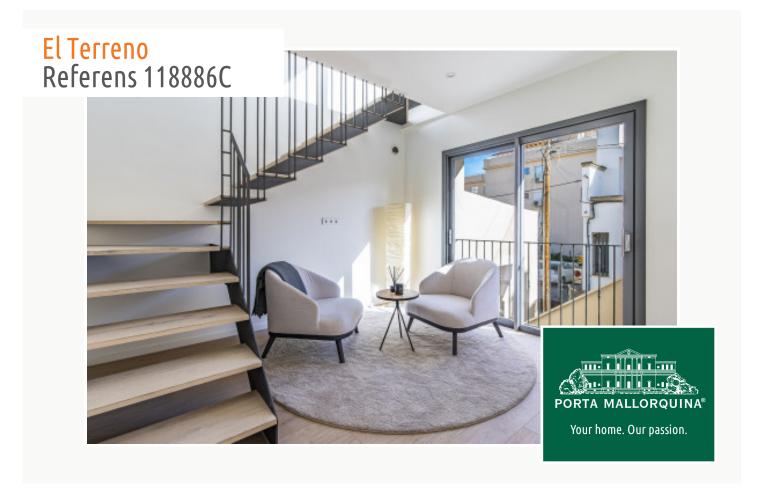

#### **Detaljer:**

This timelessly-elegant town-house has a living space of 180 sqm spread over 3 levels, plus a private roof terrace, a further terrace and a patio.

Through the entrance area, you step directly into the open-plan kitchen/living room. From here you can access the roof terrace as well as the two lower floors.

On the first basement floor there are 2 bedrooms and a bathroom. Another staircase leads down to the second basement. Here you will find another bedroom, a bathroom and a utility room.

An open staircase from the living level leads to the private roof terrace, which offers a fantastic view over the surrounding roofs to the harbour, the sea and Palma.