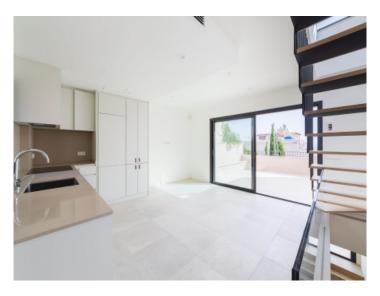

#### **Detaljer:**

This timelessly-elegant town-house has a living space of 180 sqm spread over 3 levels, plus a private roof terrace, a further terrace and a patio.

Through the entrance area, you step directly into the open-plan kitchen/living room. From here you can access the roof terrace as well as the two lower floors.

Further features of this lovely property include a high-quality brand-name kitchen, underfloor heating, air conditioning and an alarm system. An underground parking space is included in the purchase price, and if required others can be rented.