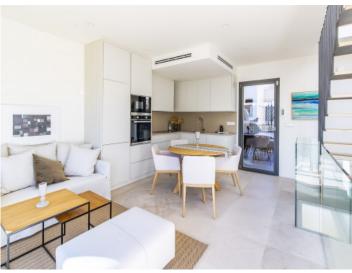

#### **Detaljer:**

This timelessly-elegant town-house has a living space of 180 sqm spread over 3 levels, plus a private roof terrace, a further terrace and a patio.

Through the entrance area, you step directly into the open-plan kitchen/living room. From here you can access the roof terrace as well as the two lower floors.