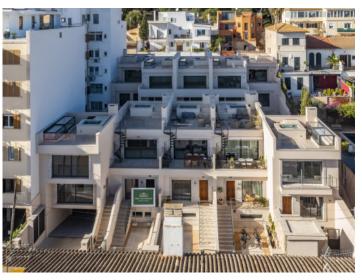

# Timeless townhouse with harbor views and jacuzzi on the roof terrace in Palma, El Terreno

Byggyta: 183 m<sup>2</sup> Energicertifikat: pågående

Tomt: 109 m<sup>2</sup>

Sovrum: 3 Badrum: 2

Havsutsikt: ✓ **Pris: € 1.050.000,-**

#### **Detaljer:**

This timelessly-elegant town-house has a living space of 180 sqm spread over 3 levels, plus a private roof terrace, a further terrace and a patio.

Through the entrance area, you step directly into the open-plan kitchen/living room. From here you can access the roof terrace as well as the two lower floors.

Further features of this lovely property include a high-quality brand-name kitchen, underfloor heating, air conditioning and an alarm system. An underground parking space is included in the purchase price, and if required others can be rented.