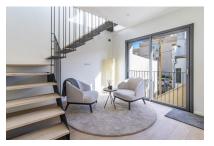

#### **Detaljer:**

This timelessly-elegant town-house has a living space of 180 sqm spread over 3 levels, plus a private roof terrace, a further terrace and a patio.

Through the entrance area, you step directly into the open-plan kitchen/living room. From here you can access the roof terrace as well as the two lower floors.

On the first basement floor there are 2 bedrooms and a bathroom. Another staircase leads down to the second basement. Here you will find another bedroom, a bathroom and a utility room.

An open staircase from the living level leads to the private roof terrace, which offers a fantastic view over the surrounding roofs to the harbour, the sea and Palma.