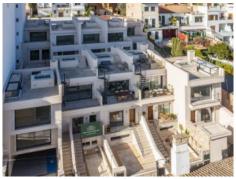

#### **Detaljer:**

This timelessly-elegant town-house has a living space of 180 sqm spread over 3 levels, plus a private roof terrace, a further terrace and a patio.

Through the entrance area, you step directly into the open-plan kitchen/living room. From here you can access the roof terrace as well as the two lower floors.