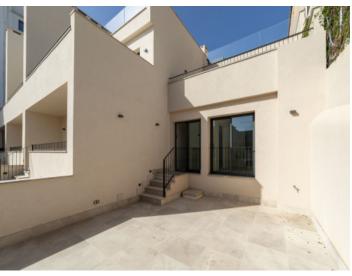

#### **Detaljer:**

This timelessly-elegant town-house has a living space of 180 sqm spread over 3 levels, plus a private roof terrace, a further terrace and a patio.

Through the entrance area, you step directly into the open-plan kitchen/living room. From here you can access the roof terrace as well as the two lower floors.

Further features of this lovely property include a high-quality brand-name kitchen, underfloor heating, air conditioning and an alarm system. An underground parking space is included in the purchase price, and if required others can be rented.