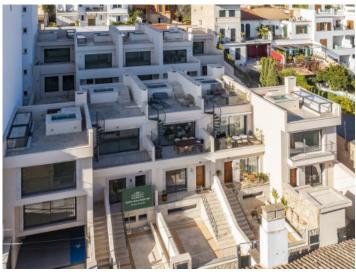

# Timeless townhouse with harbor views and jacuzzi on the roof terrace in Palma, El Terreno

Byggyta: 183 m<sup>2</sup> Energicertifikat: pågående

Tomt: 109 m<sup>2</sup>

Sovrum: 3 Badrum: 2

Havsutsikt: ✓ **Pris: € 1.050.000,-**

#### **Detaljer:**

This timelessly-elegant town-house has a living space of 180 sqm spread over 3 levels, plus a private roof terrace, a further terrace and a patio.

Through the entrance area, you step directly into the open-plan kitchen/living room. From here you can access the roof terrace as well as the two lower floors.