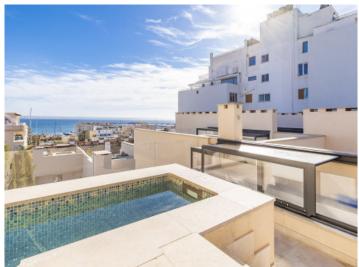

# Timeless townhouse with harbor views and jacuzzi on the roof terrace in Palma, El Terreno

Byggyta: 183 m<sup>2</sup> Energicertifikat: pågående

Tomt: 109 m<sup>2</sup>

Sovrum: 3 Badrum: 2

Havsutsikt: ✓ **Pris: € 1.050.000,-**

On the first basement floor there are 2 bedrooms and a bathroom. Another staircase leads down to the second basement. Here you will find another bedroom, a bathroom and a utility room.

An open staircase from the living level leads to the private roof terrace, which offers a fantastic view over the surrounding roofs to the harbour, the sea and Palma.