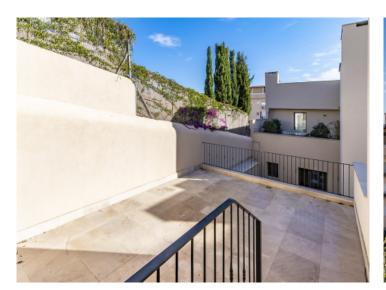

#### **Detaljer:**

This timelessly-elegant town-house has a living space of 180 sqm spread over 3 levels, plus a private roof terrace, a further terrace and a patio.

Through the entrance area, you step directly into the open-plan kitchen/living room. From here you can access the roof terrace as well as the two lower floors.