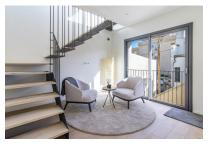

#### **Detaljer:**

This timelessly-elegant town-house has a living space of 180 sqm spread over 3 levels, plus a private roof terrace, a further terrace and a patio.

Through the entrance area, you step directly into the open-plan kitchen/living room. From here you can access the roof terrace as well as the two lower floors.