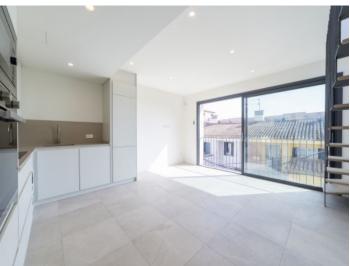

#### **Detaljer:**

This timelessly-elegant town-house has a living space of 147 sqm spread over 2 levels, plus a private roof terrace, a further terrace, a balcony and a patio.

On the entrance level there are 2 bedrooms, a bathroom and a separate guest bathroom. Both bedrooms with access to the spacious patio. From the entrance area a staircase is leading up to the open living room/lounge area with ktichen and panoramic windows. From here you have access to a large terrace. A further staircase leads up to the private roof terrace which offers fantastic views over the surrounding rooftops as far as Palma and the sea.

Further features of this lovely property include a high-quality brand-name kitchen, underfloor heating, air conditioning and an alarm system.

An underground parking space is included in the purchase price, and if required others can be rented.