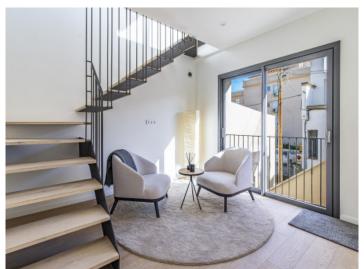

#### **Detaljer:**

This timelessly-elegant town-house has a living space of 147 sqm spread over 2 levels, plus a private roof terrace, a further terrace, a balcony and a patio.

On the entrance level there are 2 bedrooms, a bathroom and a separate guest bathroom. Both bedrooms with access to the spacious patio. From the entrance area a staircase is leading up to the open living room/lounge area with ktichen and panoramic windows. From here you have access to a large terrace. A further staircase leads up to the private roof terrace which offers fantastic views over the surrounding rooftops as far as Palma and the sea.