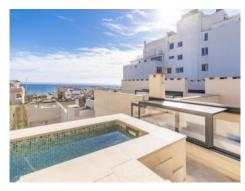

#### **Detaljer:**

This timelessly-elegant town-house has a living space of 147 sqm spread over 2 levels, plus a private roof terrace, a further terrace, a balcony and a patio.

On the entrance level there are 2 bedrooms, a bathroom and a separate guest bathroom. Both bedrooms with access to the spacious patio. From the entrance area a staircase is leading up to the open living room/lounge area with ktichen and panoramic windows. From here you have access to a large terrace. A further staircase leads up to the private roof terrace which offers fantastic views over the surrounding rooftops as far as Palma and the sea.