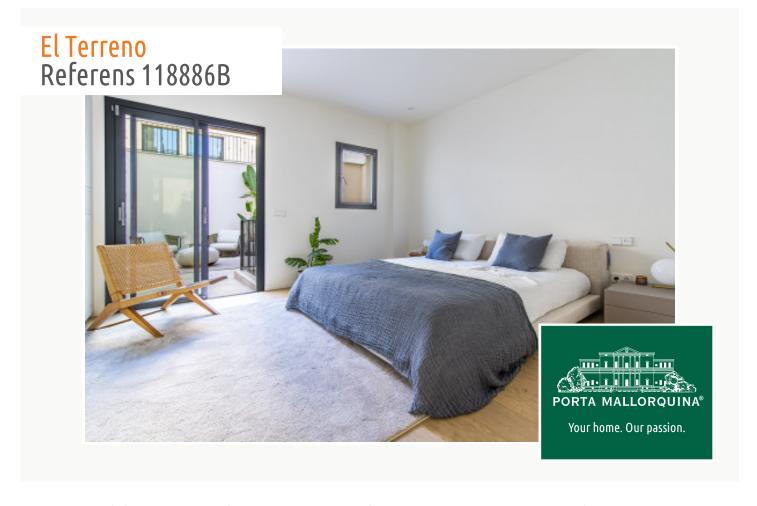

#### **Detaljer:**

This timelessly-elegant town-house has a living space of 147 sqm spread over 2 levels, plus a private roof terrace, a further terrace, a balcony and a patio.

On the entrance level there are 2 bedrooms, a bathroom and a separate guest bathroom. Both bedrooms with access to the spacious patio. From the entrance area a staircase is leading up to the open living room/lounge area with ktichen and panoramic windows. From here you have access to a large terrace. A further staircase leads up to the private roof terrace which offers fantastic views over the surrounding rooftops as far as Palma and the sea.

Further features of this lovely property include a high-quality brand-name kitchen, underfloor heating, air conditioning and an alarm system.

An underground parking space is included in the purchase price, and if required others can be rented.