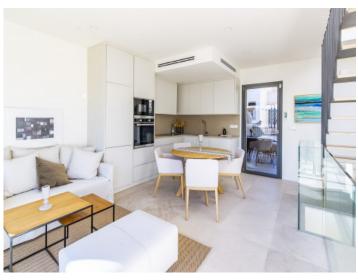

#### **Detaljer:**

This timelessly-elegant town-house has a living space of 147 sqm spread over 2 levels, plus a private roof terrace, a further terrace, a balcony and a patio.

On the entrance level there are 2 bedrooms, a bathroom and a separate guest bathroom. Both bedrooms with access to the spacious patio. From the entrance area a staircase is leading up to the open living room/lounge area with ktichen and panoramic windows. From here you have access to a large terrace. A further staircase leads up to the private roof terrace which offers fantastic views over the surrounding rooftops as far as Palma and the sea.

Further features of this lovely property include a high-quality brand-name kitchen, underfloor heating, air conditioning and an alarm system.

An underground parking space is included in the purchase price, and if required others can be rented.