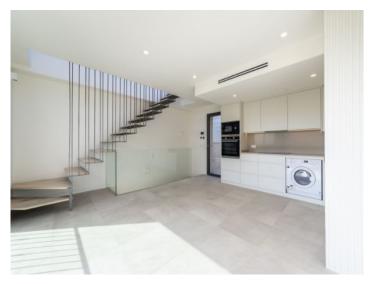

#### **Detaljer:**

This timelessly-elegant town-house has a living space of 147 sqm spread over 2 levels, plus a private roof terrace, a further terrace, a balcony and a patio.

On the entrance level there are 2 bedrooms, a bathroom and a separate guest bathroom. Both bedrooms with access to the spacious patio. From the entrance area a staircase is leading up to the open living room/lounge area with ktichen and panoramic windows. From here you have access to a large terrace. A further staircase leads up to the private roof terrace which offers fantastic views over the surrounding rooftops as far as Palma and the sea.

Further features of this lovely property include a high-quality brand-name kitchen, underfloor heating, air conditioning and an alarm system.

An underground parking space is included in the purchase price, and if required others can be rented.