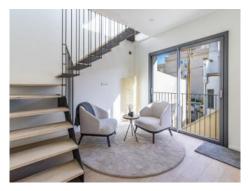

#### **Detaljer:**

This timelessly-elegant town-house has a living space of 147 sqm spread over 2 levels, plus a private roof terrace, a further terrace, a balcony and a patio.

On the entrance level there are 2 bedrooms, a bathroom and a separate guest bathroom. Both bedrooms with access to the spacious patio. From the entrance area a staircase is leading up to the open living room/lounge area with ktichen and panoramic windows. From here you have access to a large terrace. A further staircase leads up to the private roof terrace which offers fantastic views over the surrounding rooftops as far as Palma and the sea.