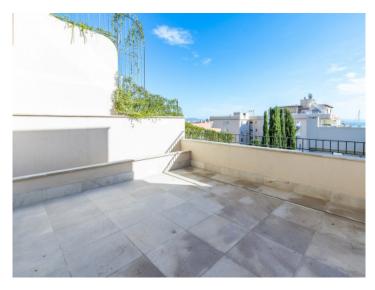

#### **Detaljer:**

This timelessly-elegant town-house has a living space of 147 sqm spread over 2 levels, plus a private roof terrace, a further terrace, a balcony and a patio.

On the entrance level there are 2 bedrooms, a bathroom and a separate guest bathroom. Both bedrooms with access to the spacious patio. From the entrance area a staircase is leading up to the open living room/lounge area with ktichen and panoramic windows. From here you have access to a large terrace. A further staircase leads up to the private roof terrace which offers fantastic views over the surrounding rooftops as far as Palma and the sea.

Further features of this lovely property include a high-quality brand-name kitchen, underfloor heating, air conditioning and an alarm system.

An underground parking space is included in the purchase price, and if required others can be rented.