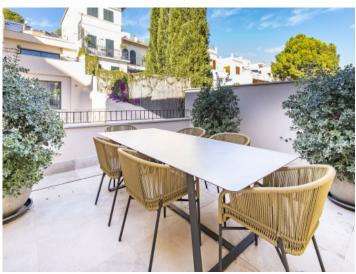

#### **Detaljer:**

This timelessly-elegant town-house has a living space of 147 sqm spread over 2 levels, plus a private roof terrace, a further terrace, a balcony and a patio.

On the entrance level there are 2 bedrooms, a bathroom and a separate guest bathroom. Both bedrooms with access to the spacious patio. From the entrance area a staircase is leading up to the open living room/lounge area with ktichen and panoramic windows. From here you have access to a large terrace. A further staircase leads up to the private roof terrace which offers fantastic views over the surrounding rooftops as far as Palma and the sea.