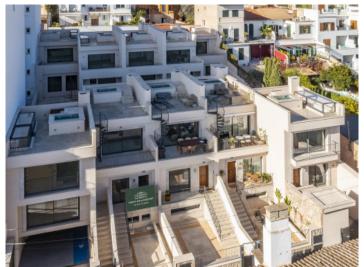

# Terraced house with private roof terrace, jacuzzi and sea views in El Terreno

Byggyta: 147 m<sup>2</sup> Energicertifikat: pågående

Tomt: 116 m<sup>2</sup>

Sovrum: 2 Badrum: 1

Havsutsikt: ✓ Pris: € 675.000,-

#### **Detaljer:**

This timelessly-elegant town-house has a living space of 147 sqm spread over 2 levels, plus a private roof terrace, a further terrace, a balcony and a patio.

On the entrance level there are 2 bedrooms, a bathroom and a separate guest bathroom. Both bedrooms with access to the spacious patio. From the entrance area a staircase is leading up to the open living room/lounge area with ktichen and panoramic windows. From here you have access to a large terrace. A further staircase leads up to the private roof terrace which offers fantastic views over the surrounding rooftops as far as Palma and the sea.