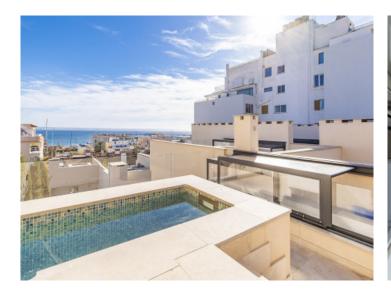

# Terraced house with private roof terrace, jacuzzi and sea views in El Terreno

Byggyta: 147 m<sup>2</sup> Energicertifikat: pågående

Tomt: 116 m<sup>2</sup>

Sovrum: 2 Badrum: 1

Havsutsikt: ✓ Pris: € 675.000,-

#### **Detaljer:**

This timelessly-elegant town-house has a living space of 147 sqm spread over 2 levels, plus a private roof terrace, a further terrace, a balcony and a patio.

On the entrance level there are 2 bedrooms, a bathroom and a separate guest bathroom. Both bedrooms with access to the spacious patio. From the entrance area a staircase is leading up to the open living room/lounge area with ktichen and panoramic windows. From here you have access to a large terrace. A further staircase leads up to the private roof terrace which offers fantastic views over the surrounding rooftops as far as Palma and the sea.