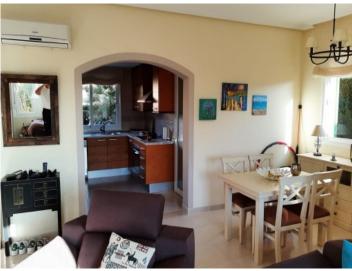

A living space of approx. 156 sqm is spread over 2 levels. On the ground floor is a spacious living/dining area, an open kitchen with adjoining laundry-balcony, a bedroom and a shower-bathroom. A pellet oven assures pleasant temperatures during the colder months.