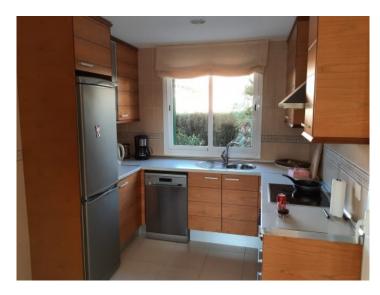

A living space of approx. 156 sqm is spread over 2 levels. On the ground floor is a spacious living/dining area, an open kitchen with adjoining laundry-balcony, a bedroom and a shower-bathroom. A pellet oven assures pleasant temperatures during the colder months.