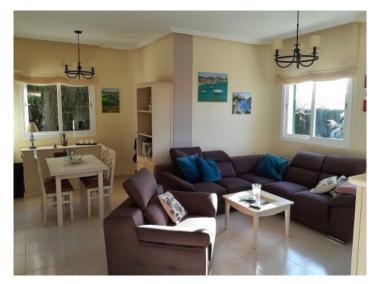

A living space of approx. 156 sqm is spread over 2 levels. On the ground floor is a spacious living/dining area, an open kitchen with adjoining laundry-balcony, a bedroom and a shower-bathroom. A pellet oven assures pleasant temperatures during the colder months.