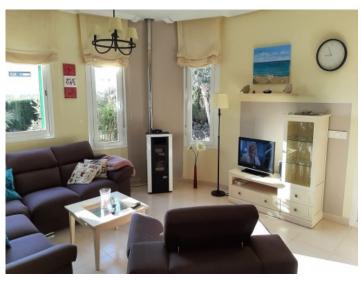

A living space of approx. 156 sqm is spread over 2 levels. On the ground floor is a spacious living/dining area, an open kitchen with adjoining laundry-balcony, a bedroom and a shower-bathroom. A pellet oven assures pleasant temperatures during the colder months.