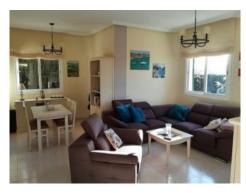

A living space of approx. 156 sqm is spread over 2 levels. On the ground floor is a spacious living/dining area, an open kitchen with adjoining laundry-balcony, a bedroom and a shower-bathroom. A pellet oven assures pleasant temperatures during the colder months.