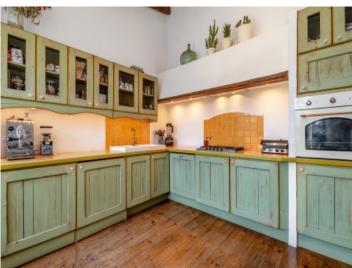

#### **Detaljer:**

This house is situated in the small village of S'Esgleieta, only a few minutes from Palma, and combines perfect Mallorcan tradition with close proximity to the capital.

Its well-planned renovation, which was carried out in 2018, has resulted in a functional, bright house with large open rooms connecting to the exterior area. High ceilings, exposed beams, cement and wooden floors, a wood-burning oven and other details make the property a perfect combination of of style and comfort.