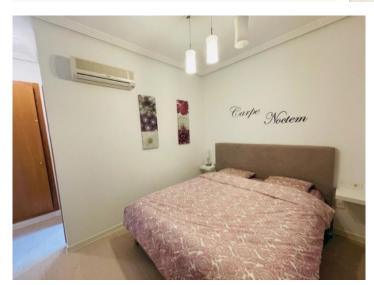

Its 150 sqm constructed area is spread over 2 levels. On the ground floor is a spacious and light-flooded living/dining area where a pellet oven assures pleasant temperatures and ambience on cooler days, a fully-equipped kitchen, a bedroom and a bathroom.

A staircase leads to the upper level with the comfortable main bedroom with en-suite bathroom and private sun terrace, from where fantastic views over the surrounding nature and greenery can be enjoyed.