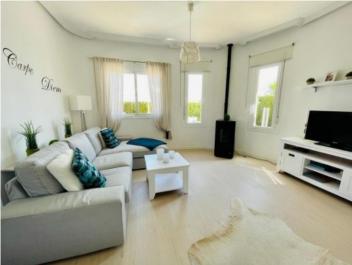

Its 150 sqm constructed area is spread over 2 levels. On the ground floor is a spacious and light-flooded living/dining area where a pellet oven assures pleasant temperatures and ambience on cooler days, a fully-equipped kitchen, a bedroom and a bathroom.