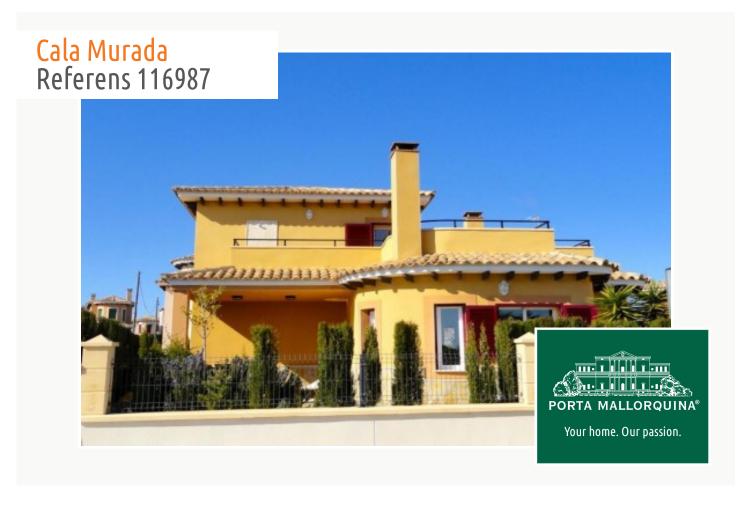

# Enchanting house with touristic rental licence and communal pool in a private residential complex in Cala Murada

Byggyta: 156 m<sup>2</sup> Energicertifikat: d

Tomt: 277 m<sup>2</sup>

Sovrum: 2

Badrum: 2

#### **Detaljer:**

This enchanting chalet is situated in a quiet residential complex in Cala Murada. It was renovated in 2020/21 paying great attention to detail, and the result was a real oasis of well-being.

Its 150 sqm constructed area is spread over 2 levels. On the ground floor is a spacious and light-flooded living/dining area where a pellet oven assures pleasant temperatures and ambience on cooler days, a fully-equipped kitchen, a bedroom and a bathroom.

A staircase leads to the upper level with the comfortable main bedroom with en-suite bathroom and private sun terrace, from where fantastic views over the surrounding nature and greenery can be enjoyed.