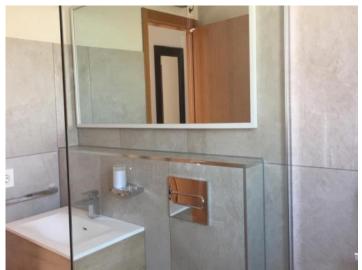

Its 150 sqm constructed area is spread over 2 levels. On the ground floor is a spacious and light-flooded living/dining area where a pellet oven assures pleasant temperatures and ambience on cooler days, a fully-equipped kitchen, a bedroom and a bathroom.

A staircase leads to the upper level with the comfortable main bedroom with en-suite bathroom and private sun terrace, from where fantastic views over the surrounding nature and greenery can be enjoyed.