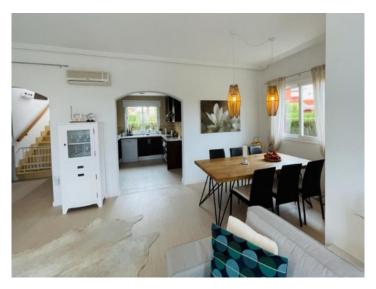

Its 150 sqm constructed area is spread over 2 levels. On the ground floor is a spacious and light-flooded living/dining area where a pellet oven assures pleasant temperatures and ambience on cooler days, a fully-equipped kitchen, a bedroom and a bathroom.