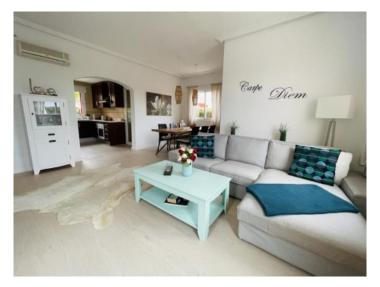

Its 150 sqm constructed area is spread over 2 levels. On the ground floor is a spacious and light-flooded living/dining area where a pellet oven assures pleasant temperatures and ambience on cooler days, a fully-equipped kitchen, a bedroom and a bathroom.