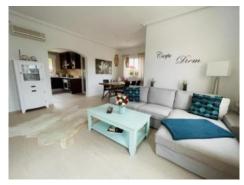

Its 150 sqm constructed area is spread over 2 levels. On the ground floor is a spacious and light-flooded living/dining area where a pellet oven assures pleasant temperatures and ambience on cooler days, a fully-equipped kitchen, a bedroom and a bathroom.