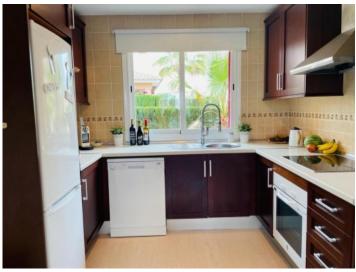

Its 150 sqm constructed area is spread over 2 levels. On the ground floor is a spacious and light-flooded living/dining area where a pellet oven assures pleasant temperatures and ambience on cooler days, a fully-equipped kitchen, a bedroom and a bathroom.