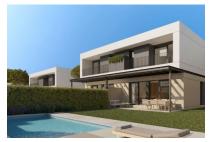

# Modern, comfortable newly-built semi-detached houses in Puig de Ros

Byggyta: 165 m<sup>2</sup> Energicertifikat: pågående

Sovrum: 3 Badrum: 3

Havsutsikt: -

Pris: € 990.000,-

#### **Detaljer:**

This semi-detached house is currently under construction using only the highest-quality materials, and will comply with the most modern standards and comfort requirements.

One of the most important factors is clearly the light - a white, bright Mediterranean light which floods the house and all its rooms with brightness and harmony.

#### All houses have:

- -A large openly-designed living/dining area of up to 30 sqm
- -A fully-equipped, furnished kitchen
- -3 complete bathrooms, one en suite
- -3 or 4 bedrooms as required
- -Main bedroom with dressing area
- -Large, private garden of over 200 sqm
- -A private pool
- -2 parking spaces, with electric-car charging station if required