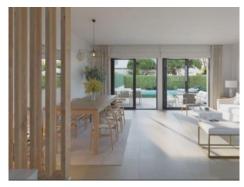

- -Workroom and separate kitchen
- -Workroom and kitchen open to the living room
- -Large separate kitchen with dining area

Your house will, therefore, fit in with your style of living.

So that the excellent island climate can be enjoyed to the full the living room opens to a garden, without doubt the favourite place in your new home. Every occasion, be it a birthday, an anniversary, or just a pleasant Sunday afternoon can be a great plan to enjoy the exterior area.

#### All houses have:

- -A large openly-designed living/dining area of up to 30 sqm
- -A fully-equipped, furnished kitchen
- -3 complete bathrooms, one en suite
- -3 or 4 bedrooms as required
- -Main bedroom with dressing area
- -Large, private garden of over 200 sqm
- -A private pool
- -2 parking spaces, with electric-car charging station if required