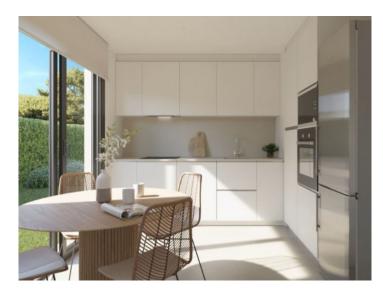

- -Workroom and separate kitchen
- -Workroom and kitchen open to the living room
- -Large separate kitchen with dining area

Your house will, therefore, fit in with your style of living.

So that the excellent island climate can be enjoyed to the full the living room opens to a garden, without doubt the favourite place in your new home. Every occasion, be it a birthday, an anniversary, or just a pleasant Sunday afternoon can be a great plan to enjoy the exterior area.

#### All houses have:

- -A large openly-designed living/dining area of up to 30 sqm
- -A fully-equipped, furnished kitchen
- -3 complete bathrooms, one en suite
- -3 or 4 bedrooms as required
- -Main bedroom with dressing area
- -Large, private garden of over 200 sqm
- -A private pool
- -2 parking spaces, with electric-car charging station if required