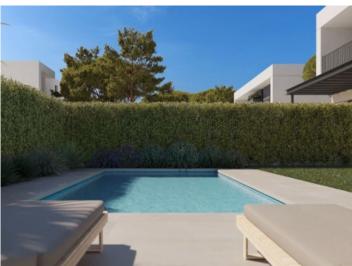

- -Workroom and separate kitchen
- -Workroom and kitchen open to the living room
- -Large separate kitchen with dining area

Your house will, therefore, fit in with your style of living.

So that the excellent island climate can be enjoyed to the full the living room opens to a garden, without doubt the favourite place in your new home. Every occasion, be it a birthday, an anniversary, or just a pleasant Sunday afternoon can be a great plan to enjoy the exterior area.

#### All houses have:

- -A large openly-designed living/dining area of up to 30 sqm
- -A fully-equipped, furnished kitchen
- -3 complete bathrooms, one en suite
- -3 or 4 bedrooms as required
- -Main bedroom with dressing area
- -Large, private garden of over 200 sqm
- -A private pool
- -2 parking spaces, with electric-car charging station if required