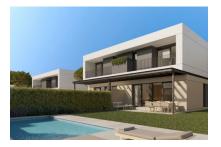

# Modern, comfortable newly-built semi-detached houses in Puig de Ros

Byggyta: 165 m<sup>2</sup> Energicertifikat: pågående

Sovrum: 3 Badrum: 3

Havsutsikt: -

Pris: € 990.000,-

#### All houses have:

- -A large openly-designed living/dining area of up to 30 sqm
- -A fully-equipped, furnished kitchen
- -3 complete bathrooms, one en suite
- -3 or 4 bedrooms as required
- -Main bedroom with dressing area
- -Large, private garden of over 200 sqm
- -A private pool
- -2 parking spaces, with electric-car charging station if required