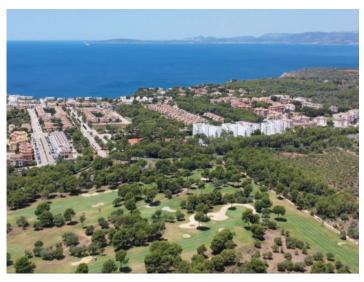

#### Läge & omgivningar:

Puig de Ros, which belongs to the municipality of Llucmajor, lies south-east of Palma and provides a contrast to the lively Playa de Palma - Peace and rest are guaranteed here. It is comprised mainly of Apartmentbuildings and villas. Puig de Ros is the ideal starting point for long bicycle tours along the sea's cliff line and into the island's centre. The "Maioris" Golfcourse is immediately near by as well as a large supermarket. The airport and Palma are respectively 15 and 25 minutes away.