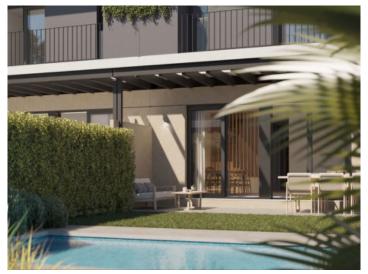

- -Workroom and separate kitchen
- -Workroom and kitchen open to the living room
- -Large separate kitchen with dining area

Your house will, therefore, fit in with your style of living.

So that the excellent island climate can be enjoyed to the full the living room opens to a garden, without doubt the favourite place in your new home. Every occasion, be it a birthday, an anniversary, or just a pleasant Sunday afternoon can be a great plan to enjoy the exterior area.

#### All houses have:

- -A large openly-designed living/dining area of up to 30 sqm
- -A fully-equipped, furnished kitchen
- -3 complete bathrooms, one en suite
- -3 or 4 bedrooms as required
- -Main bedroom with dressing area
- -Large, private garden of over 200 sqm
- -A private pool
- -2 parking spaces, with electric-car charging station if required