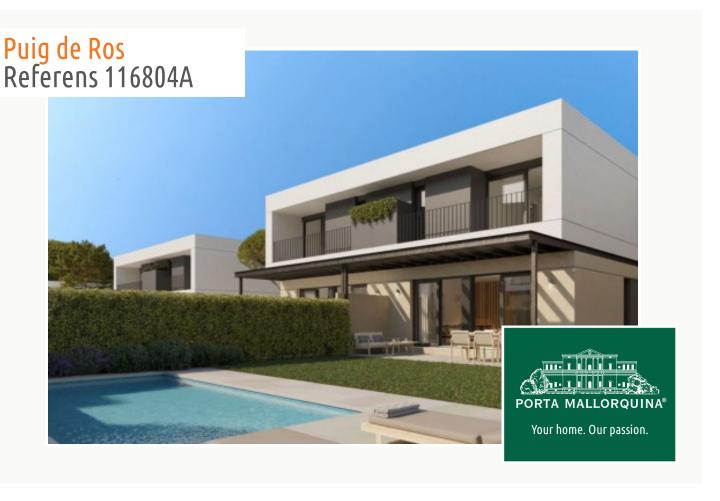

# Modern, comfortable newly-built semi-detached houses in Puig de Ros

Byggyta: 165 m<sup>2</sup> Energicertifikat: pågående

Sovrum: 3 Badrum: 3

Havsutsikt: -

Pris: € 990.000,-

#### **Detaljer:**

This semi-detached house is currently under construction using only the highest-quality materials, and will comply with the most modern standards and comfort requirements.

One of the most important factors is clearly the light - a white, bright Mediterranean light which floods the house and all its rooms with brightness and harmony.

#### All houses have:

- -A large openly-designed living/dining area of up to 30 sqm
- -A fully-equipped, furnished kitchen
- -3 complete bathrooms, one en suite
- -3 or 4 bedrooms as required
- -Main bedroom with dressing area
- -Large, private garden of over 200 sqm
- -A private pool
- -2 parking spaces, with electric-car charging station if required