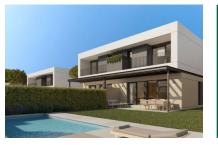

# Modern, comfortable newly-built semi-detached houses in Puig de Ros

Byggyta: 165 m<sup>2</sup> Energicertifikat: pågående

Sovrum: 3 Badrum: 3

Havsutsikt: -

Pris: € 990.000,-

#### **Detaljer:**

This semi-detached house is currently under construction using only the highest-quality materials, and will comply with the most modern standards and comfort requirements.

One of the most important factors is clearly the light - a white, bright Mediterranean light which floods the house and all its rooms with brightness and harmony.

#### All houses have:

- -A large openly-designed living/dining area of up to 30 sqm
- -A fully-equipped, furnished kitchen
- -3 complete bathrooms, one en suite
- -3 or 4 bedrooms as required
- -Main bedroom with dressing area
- -Large, private garden of over 200 sqm
- -A private pool
- -2 parking spaces, with electric-car charging station if required