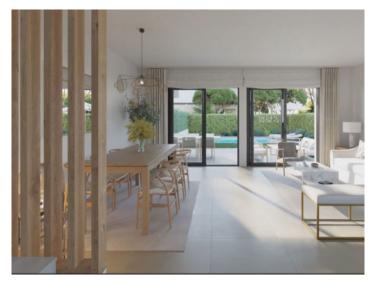

- -Workroom and separate kitchen
- -Workroom and kitchen open to the living room
- -Large separate kitchen with dining area

Your house will, therefore, fit in with your style of living.

So that the excellent island climate can be enjoyed to the full the living room opens to a garden, without doubt the favourite place in your new home. Every occasion, be it a birthday, an anniversary, or just a pleasant Sunday afternoon can be a great plan to enjoy the exterior area.

#### All houses have:

- -A large openly-designed living/dining area of up to 30 sqm
- -A fully-equipped, furnished kitchen
- -3 complete bathrooms, one en suite
- -3 or 4 bedrooms as required
- -Main bedroom with dressing area
- -Large, private garden of over 200 sqm
- -A private pool
- -2 parking spaces, with electric-car charging station if required