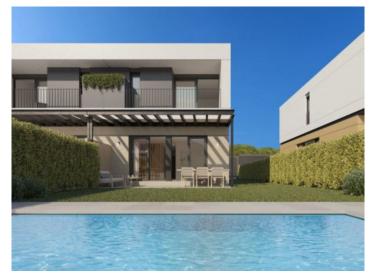

- -Workroom and separate kitchen
- -Workroom and kitchen open to the living room
- -Large separate kitchen with dining area

Your house will, therefore, fit in with your style of living.

So that the excellent island climate can be enjoyed to the full the living room opens to a garden, without doubt the favourite place in your new home. Every occasion, be it a birthday, an anniversary, or just a pleasant Sunday afternoon can be a great plan to enjoy the exterior area.

#### All houses have:

- -A large openly-designed living/dining area of up to 30 sqm
- -A fully-equipped, furnished kitchen
- -3 complete bathrooms, one en suite
- -3 or 4 bedrooms as required
- -Main bedroom with dressing area
- -Large, private garden of over 200 sqm
- -A private pool
- -2 parking spaces, with electric-car charging station if required