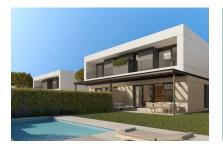

# Modern, comfortable newly-built semi-detached houses in Puig de Ros

Byggyta: 165 m<sup>2</sup> Energicertifikat: pågående

Sovrum: 3 Badrum: 3

Havsutsikt: -

Pris: € 990.000,-

#### **Detaljer:**

This semi-detached house is currently under construction using only the highest-quality materials, and will comply with the most modern standards and comfort requirements.

One of the most important factors is clearly the light - a white, bright Mediterranean light which floods the house and all its rooms with brightness and harmony.

#### All houses have:

- -A large openly-designed living/dining area of up to 30 sqm
- -A fully-equipped, furnished kitchen
- -3 complete bathrooms, one en suite
- -3 or 4 bedrooms as required
- -Main bedroom with dressing area
- -Large, private garden of over 200 sqm
- -A private pool
- -2 parking spaces, with electric-car charging station if required