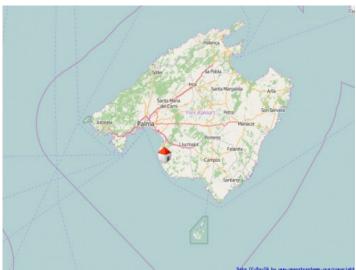

#### Läge & omgivningar:

Puig de Ros, which belongs to the municipality of Llucmajor, lies south-east of Palma and provides a contrast to the lively Playa de Palma - Peace and rest are guaranteed here. It is comprised mainly of Apartmentbuildings and villas. Puig de Ros is the ideal starting point for long bicycle tours along the sea's cliff line and into the island's centre. The "Maioris" Golfcourse is immediately near by as well as a large supermarket. The airport and Palma are respectively 15 and 25 minutes away.