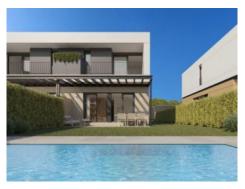

- -Workroom and separate kitchen
- -Workroom and kitchen open to the living room
- -Large separate kitchen with dining area

Your house will, therefore, fit in with your style of living.

So that the excellent island climate can be enjoyed to the full the living room opens to a garden, without doubt the favourite place in your new home. Every occasion, be it a birthday, an anniversary, or just a pleasant Sunday afternoon can be a great plan to enjoy the exterior area.

#### All houses have:

- -A large openly-designed living/dining area of up to 30 sqm
- -A fully-equipped, furnished kitchen
- -3 complete bathrooms, one en suite
- -3 or 4 bedrooms as required
- -Main bedroom with dressing area
- -Large, private garden of over 200 sqm
- -A private pool
- -2 parking spaces, with electric-car charging station if required