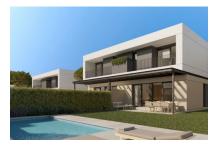

# Modern, comfortable newly-built semi-detached houses in Puig de Ros

Byggyta: 165 m<sup>2</sup> Energicertifikat: pågående

Sovrum: 3 Badrum: 3

Havsutsikt: -

Pris: € 990.000,-

#### **Detaljer:**

This semi-detached house is currently under construction using only the highest-quality materials, and will comply with the most modern standards and comfort requirements.

One of the most important factors is clearly the light - a white, bright Mediterranean light which floods the house and all its rooms with brightness and harmony.

#### All houses have:

- -A large openly-designed living/dining area of up to 30 sqm
- -A fully-equipped, furnished kitchen
- -3 complete bathrooms, one en suite
- -3 or 4 bedrooms as required
- -Main bedroom with dressing area
- -Large, private garden of over 200 sqm
- -A private pool
- -2 parking spaces, with electric-car charging station if required