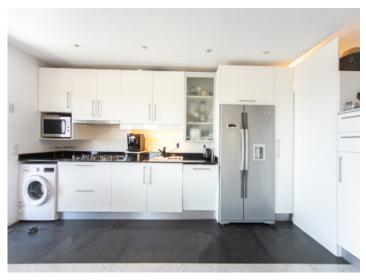

#### **Detaljer:**

This exceptional villa is situated only a few metres from the village of Esporles, high up in the mountains and presenting wonderful sweeping panoramic views.

The lovely house is characterised by a modern room distribution with open, light-flooded rooms. A spacious living room with a wood-burning oven and open kitchen accesses an approx. 150 sqm terrace offering spectacular views. Two double bedrooms and 3 fully-equipped bathrooms, one of which is en suite, complete the living-space distribution.

Modernised in 2014, the property has diverse technological advantages including underfloor heating driven by an aerothermal energy system, solar energy support for warm water, high-quality double-glazed windows, Carrara-marble floors, sat-TV, a rain shower, hydro-massage bathtub, and fitted wardrobes.