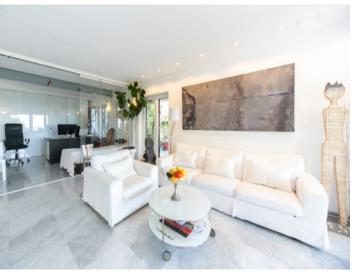

#### **Detaljer:**

This exceptional villa is situated only a few metres from the village of Esporles, high up in the mountains and presenting wonderful sweeping panoramic views.

The lovely house is characterised by a modern room distribution with open, light-flooded rooms. A spacious living room with a wood-burning oven and open kitchen accesses an approx. 150 sqm terrace offering spectacular views. Two double bedrooms and 3 fully-equipped bathrooms, one of which is en suite, complete the living-space distribution.

Modernised in 2014, the property has diverse technological advantages including underfloor heating driven by an aerothermal energy system, solar energy support for warm water, high-quality double-glazed windows, Carrara-marble floors, sat-TV, a rain shower, hydro-massage bathtub, and fitted wardrobes.