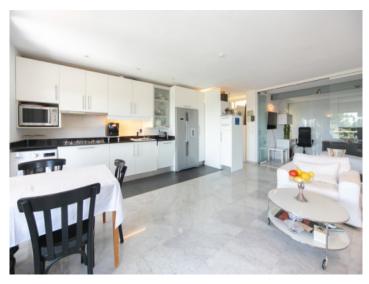

#### **Detaljer:**

This exceptional villa is situated only a few metres from the village of Esporles, high up in the mountains and presenting wonderful sweeping panoramic views.

The lovely house is characterised by a modern room distribution with open, light-flooded rooms. A spacious living room with a wood-burning oven and open kitchen accesses an approx. 150 sqm terrace offering spectacular views. Two double bedrooms and 3 fully-equipped bathrooms, one of which is en suite, complete the living-space distribution.

Modernised in 2014, the property has diverse technological advantages including underfloor heating driven by an aerothermal energy system, solar energy support for warm water, high-quality double-glazed windows, Carrara-marble floors, sat-TV, a rain shower, hydro-massage bathtub, and fitted wardrobes.