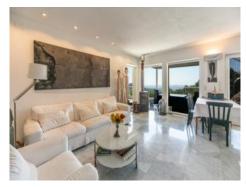

#### **Detaljer:**

This exceptional villa is situated only a few metres from the village of Esporles, high up in the mountains and presenting wonderful sweeping panoramic views.

The lovely house is characterised by a modern room distribution with open, light-flooded rooms. A spacious living room with a wood-burning oven and open kitchen accesses an approx. 150 sqm terrace offering spectacular views. Two double bedrooms and 3 fully-equipped bathrooms, one of which is en suite, complete the living-space distribution.

Modernised in 2014, the property has diverse technological advantages including underfloor heating driven by an aerothermal energy system, solar energy support for warm water, high-quality double-glazed windows, Carrara-marble floors, sat-TV, a rain shower, hydro-massage bathtub, and fitted wardrobes.