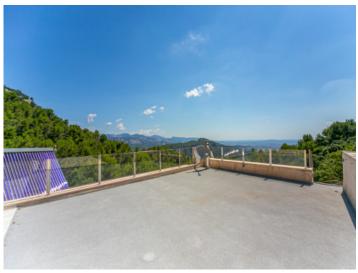

From the terrace there is access to the upper sun-terrace which is a viewing point from where the exceptionally beautiful surrounding views can be enjoyed to the full.

The exterior of this beautiful property is completed by numerous holm-oak trees, and a very well-maintained garden with automatic irrigation and diverse plants and vegetables.