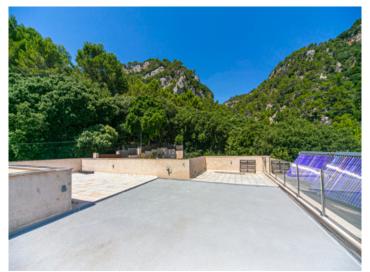

From the terrace there is access to the upper sun-terrace which is a viewing point from where the exceptionally beautiful surrounding views can be enjoyed to the full.

The exterior of this beautiful property is completed by numerous holm-oak trees, and a very well-maintained garden with automatic irrigation and diverse plants and vegetables.