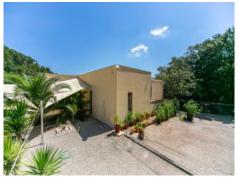

From the terrace there is access to the upper sun-terrace which is a viewing point from where the exceptionally beautiful surrounding views can be enjoyed to the full.

The exterior of this beautiful property is completed by numerous holm-oak trees, and a very well-maintained garden with automatic irrigation and diverse plants and vegetables.

There is also parking for up to 3 vehicles.