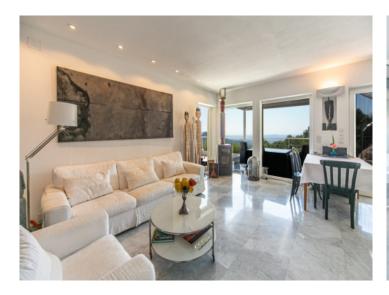

#### **Detaljer:**

This exceptional villa is situated only a few metres from the village of Esporles, high up in the mountains and presenting wonderful sweeping panoramic views.

The lovely house is characterised by a modern room distribution with open, light-flooded rooms. A spacious living room with a wood-burning oven and open kitchen accesses an approx. 150 sqm terrace offering spectacular views. Two double bedrooms and 3 fully-equipped bathrooms, one of which is en suite, complete the living-space distribution.

Modernised in 2014, the property has diverse technological advantages including underfloor heating driven by an aerothermal energy system, solar energy support for warm water, high-quality double-glazed windows, Carrara-marble floors, sat-TV, a rain shower, hydro-massage bathtub, and fitted wardrobes.