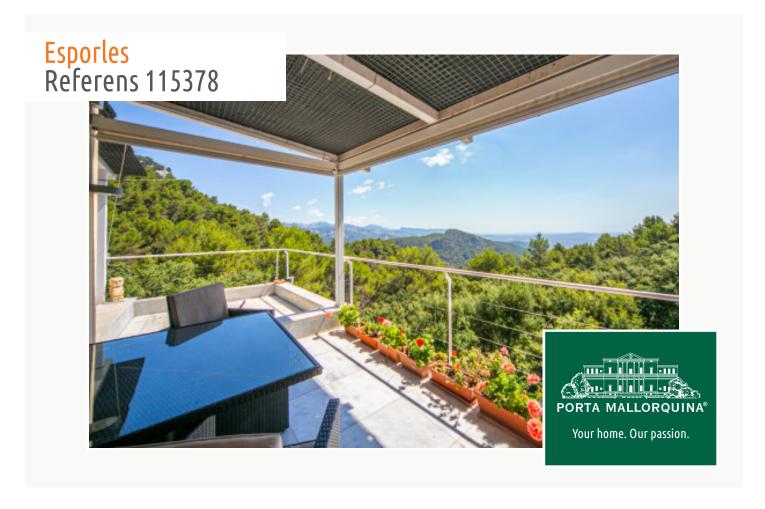

#### **Detaljer:**

This exceptional villa is situated only a few metres from the village of Esporles, high up in the mountains and presenting wonderful sweeping panoramic views.

The lovely house is characterised by a modern room distribution with open, light-flooded rooms. A spacious living room with a wood-burning oven and open kitchen accesses an approx. 150 sqm terrace offering spectacular views. Two double bedrooms and 3 fully-equipped bathrooms, one of which is en suite, complete the living-space distribution.

From the terrace there is access to the upper sun-terrace which is a viewing point from where the exceptionally beautiful surrounding views can be enjoyed to the full.

The exterior of this beautiful property is completed by numerous holm-oak trees, and a very well-maintained garden with automatic irrigation and diverse plants and vegetables.