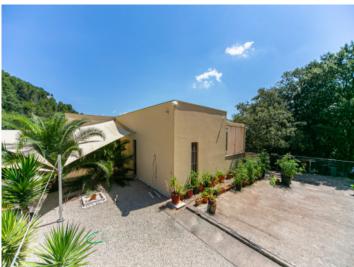

# Modern villa with beautiful panoramic views in Esporles

Byggyta: 152 m<sup>2</sup> Energicertifikat: c

Tomt: 1.922 m<sup>2</sup>

Sovrum: 2 Badrum: 2

Havsutsikt: ✓ Pris: € 579.000,-

#### **Detaljer:**

This exceptional villa is situated only a few metres from the village of Esporles, high up in the mountains and presenting wonderful sweeping panoramic views.

The lovely house is characterised by a modern room distribution with open, light-flooded rooms. A spacious living room with a wood-burning oven and open kitchen accesses an approx. 150 sqm terrace offering spectacular views. Two double bedrooms and 3 fully-equipped bathrooms, one of which is en suite, complete the living-space distribution.

From the terrace there is access to the upper sun-terrace which is a viewing point from where the exceptionally beautiful surrounding views can be enjoyed to the full.

The exterior of this beautiful property is completed by numerous holm-oak trees, and a very well-maintained garden with automatic irrigation and diverse plants and vegetables.