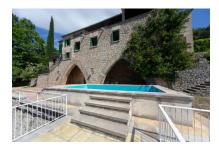

Situated in the large garden is the the swimming pool, spacious and inviting terraces and verandas, and various types of fruit trees including orange, clementine, lemon, pear, fig, plum, persimmon etc..