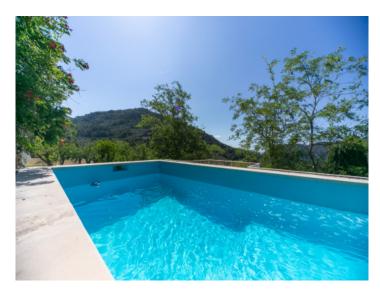

Situated in the large garden is the the swimming pool, spacious and inviting terraces and verandas, and various types of fruit trees including orange, clementine, lemon, pear, fig, plum, persimmon etc..