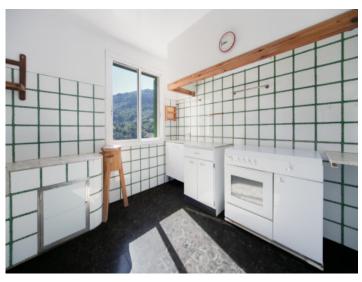

The large house has a large number of bedrooms, bathrooms, living rooms and storage rooms in addition to a laundry area, personnel accommodation, a small house for children and even a small sky-observatory.