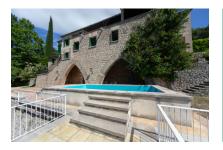

Situated in the large garden is the the swimming pool, spacious and inviting terraces and verandas, and various types of fruit trees including orange, clementine, lemon, pear, fig, plum, persimmon etc..