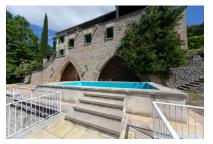

Situated in the large garden is the the swimming pool, spacious and inviting terraces and verandas, and various types of fruit trees including orange, clementine, lemon, pear, fig, plum, persimmon etc..