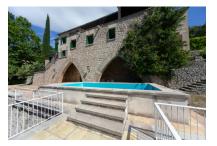

Situated in the large garden is the the swimming pool, spacious and inviting terraces and verandas, and various types of fruit trees including orange, clementine, lemon, pear, fig, plum, persimmon etc..