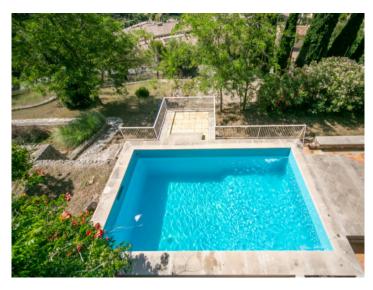

Situated in the large garden is the the swimming pool, spacious and inviting terraces and verandas, and various types of fruit trees including orange, clementine, lemon, pear, fig, plum, persimmon etc..