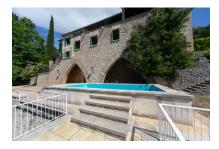

Situated in the large garden is the the swimming pool, spacious and inviting terraces and verandas, and various types of fruit trees including orange, clementine, lemon, pear, fig, plum, persimmon etc..