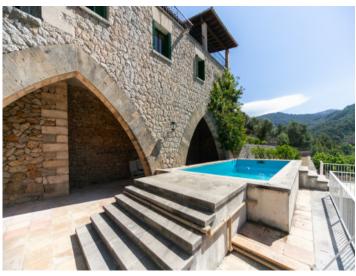

Situated in the large garden is the the swimming pool, spacious and inviting terraces and verandas, and various types of fruit trees including orange, clementine, lemon, pear, fig, plum, persimmon etc..

In short, a unique property in a very privileged environment, situated only 15 km from Palma.