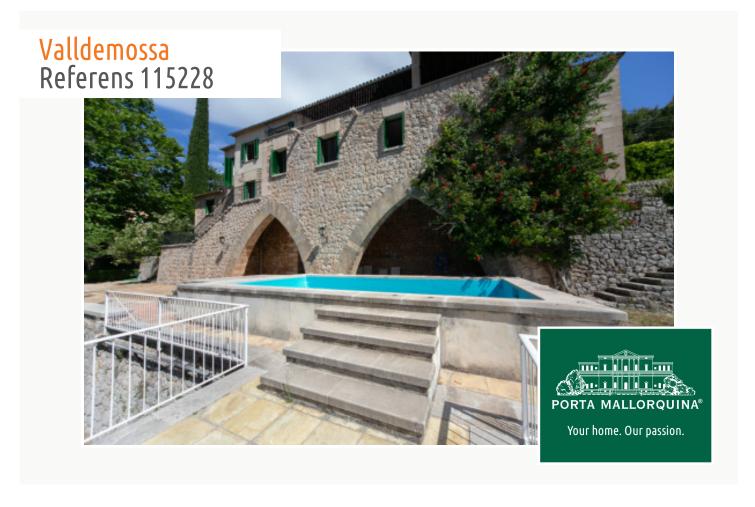

# Mansion house with extraordinary views over Valldemosa

Byggyta: 487 m<sup>2</sup> Energicertifikat: d

Tomt: 3.494 m<sup>2</sup>

Sovrum: 8
Badrum: 5

Havsutsikt: ✓ **Pris:** € 2.300.000,-

#### **Detaljer:**

This exceptionally large mansion house is located only a stone's throw from the centre of the village, and its privileged position offers spectacular views over Valldemosa as far as the sea in the distance.

Situated in the large garden is the the swimming pool, spacious and inviting terraces and verandas, and various types of fruit trees including orange, clementine, lemon, pear, fig, plum, persimmon etc..