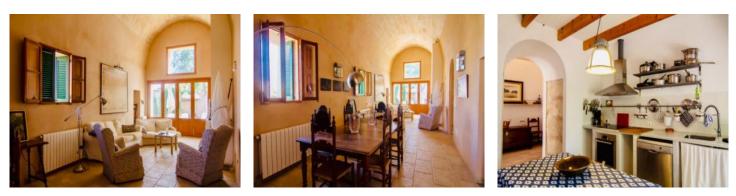

# <mark>Llucmajor</mark> Referens 112191

PORTA MALLORQUINA®

**Detaljer:** 

Availability:07.2024-09.2024

This old mill is located on the outskirts of Llucmajor.

The approx. 300 sqm living space is divided into a main house and a guest apartment. The 1,200 sqm plot is completely fenced and includes a garden with fruit trees and a pool in addition to the house.

The main house consists of 2 bedrooms, 2 bathrooms, one of them en suite, kitchen, pantry, an additional room and the living room with fireplace. The guest apartment has its own entrance and consists of 2 bedrooms and a bathroom.