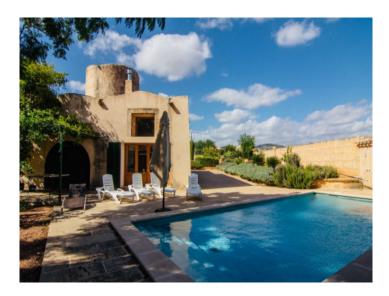

# <mark>Llucmajor</mark> Referens 112191

PORTA MALLORQUINA®

**Detaljer:** 

Availability:07.2024-09.2024

This old mill is located on the outskirts of Llucmajor.

The approx. 300 sqm living space is divided into a main house and a guest apartment. The 1,200 sqm plot is completely fenced and includes a garden with fruit trees and a pool in addition to the house.

During the renovation of the mill, the tower was renovated and the old wine cellar was preserved.

All information is correct to the best of our knowledge. Errors and prior sale excepted. This prospectus is purely for information purposes. Only the notarized deed of sale is legally binding.