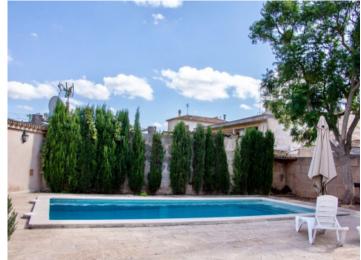

# <mark>Llucmajor</mark> Referens 112191

PORTA MALLORQUINA®

**Detaljer:** 

Availability:07.2024-09.2024

This old mill is located on the outskirts of Llucmajor.

The approx. 300 sqm living space is divided into a main house and a guest apartment. The 1,200 sqm plot is completely fenced and includes a garden with fruit trees and a pool in addition to the house.