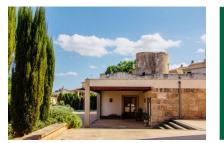

# <mark>Llucmajor</mark> Referens 112191

PORTA MALLORQUINA®

**Detaljer:** 

Availability:07.2024-09.2024

This old mill is located on the outskirts of Llucmajor.

The approx. 300 sqm living space is divided into a main house and a guest apartment. The 1,200 sqm plot is completely fenced and includes a garden with fruit trees and a pool in addition to the house.

During the renovation of the mill, the tower was renovated and the old wine cellar was preserved.

All information is correct to the best of our knowledge. Errors and prior sale excepted. This prospectus is purely for information purposes. Only the notarized deed of sale is legally binding.