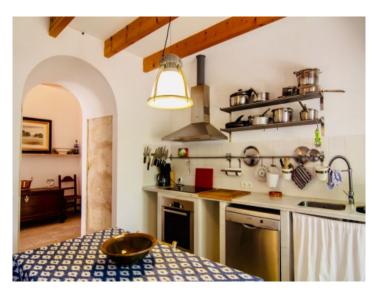

The main house consists of 2 bedrooms, 2 bathrooms, one of them en suite, kitchen, pantry, an additional room and the living room with fireplace. The guest apartment has its own entrance and consists of 2 bedrooms and a bathroom.