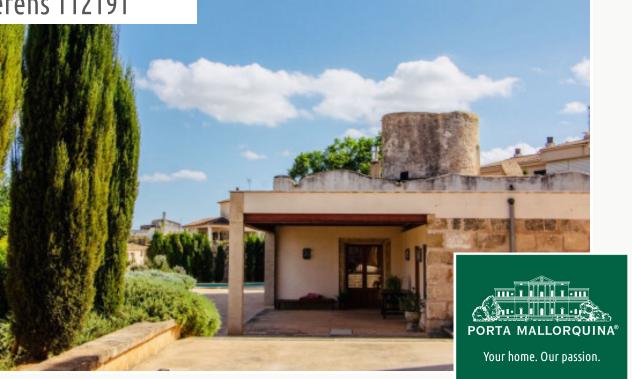

# <mark>Llucmajor</mark> Referens 112191

PORTA MALLORQUINA®

**Detaljer:** 

Availability:07.2024-09.2024

This old mill is located on the outskirts of Llucmajor.

The approx. 300 sqm living space is divided into a main house and a guest apartment. The 1,200 sqm plot is completely fenced and includes a garden with fruit trees and a pool in addition to the house.

The main house consists of 2 bedrooms, 2 bathrooms, one of them en suite, kitchen, pantry, an additional room and the living room with fireplace. The guest apartment has its own entrance and consists of 2 bedrooms and a bathroom.

During the renovation of the mill, the tower was renovated and the old wine cellar was preserved.

All information is correct to the best of our knowledge. Errors and prior sale excepted. This prospectus is purely for information purposes. Only the notarized deed of sale is legally binding.