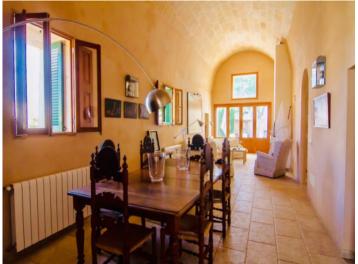

The main house consists of 2 bedrooms, 2 bathrooms, one of them en suite, kitchen, pantry, an additional room and the living room with fireplace. The guest apartment has its own entrance and consists of 2 bedrooms and a bathroom.