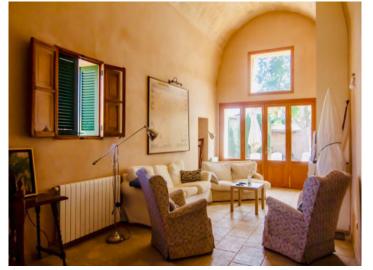

The main house consists of 2 bedrooms, 2 bathrooms, one of them en suite, kitchen, pantry, an additional room and the living room with fireplace. The guest apartment has its own entrance and consists of 2 bedrooms and a bathroom.